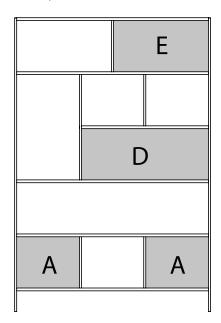

## FOSHAY BOOKCASES

Each insert has a sticker on it with a letter (A, B, C, D, E, F or G) that corresponds to its proper placement in each Foshay bookcase size. These illustrations show where each insert can be placed in various Foshay bookcase sizes.

Foshay 60 x 15 x 72

Foshay 60 x 15 x 86

Foshay 60 x 15 x 72

Foshay 48 x 15 x 86