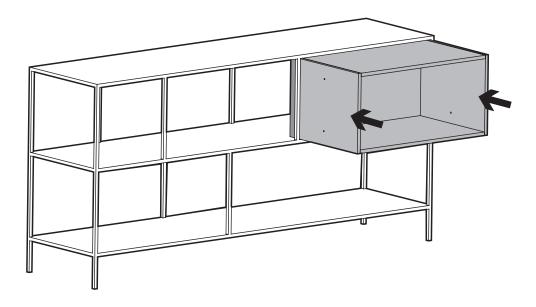

## **ATTENTION**

Each insert has a sticker on it with a letter (A, B, C, D, E, F or G) that corresponds to its proper placement in each Foshay bookcase size. Refer to the end of this booklet to see specifically where each insert can be placed in various Foshay bookcase sizes.

Once each insert is placed in a location that fits it, attach the side panels using the included screws and allen wrench. The side panels keep the insert in place.