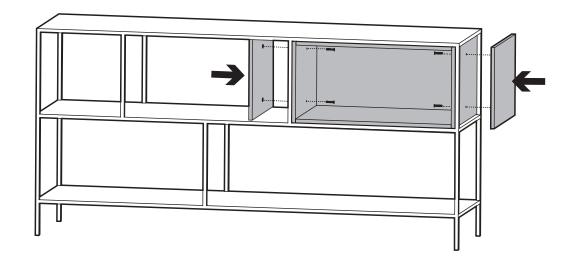

## **ATTENTION**

Each insert has a sticker on it with a letter (A, B, C, D, E, F or G) that corresponds to its proper placement in each Foshay bookcase size. Refer to the end of this booklet to see specifically where each insert can be placed in various Foshay bookcase sizes.

Once each insert is placed in a location that fits it, attach the side panels using the included screws and allen wrench. The side panels keep the insert in place.