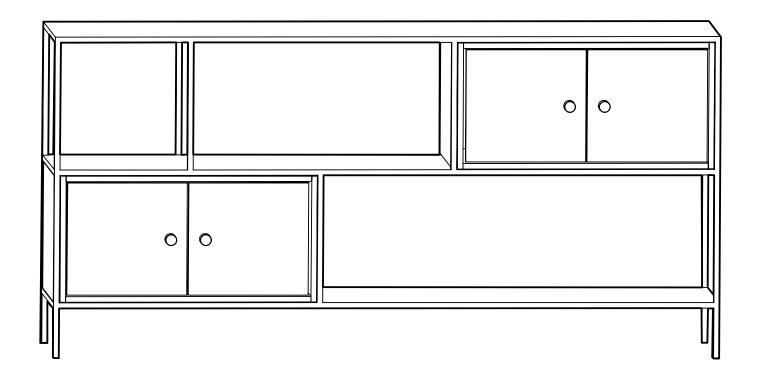

## FOSHAY BOOKCASES

Each insert has a sticker on it with a letter (A, B, C, D, E, F or G) that corresponds to its proper placement in each Foshay bookcase size. These illustrations show where each insert can be placed in various Foshay bookcase sizes.