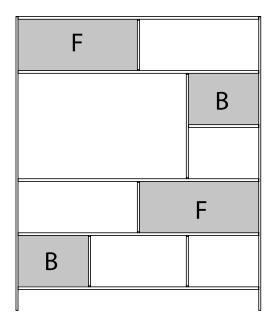

## **ATTENTION**

Each insert has a sticker on it with a letter (A, B, C, D, E, F or G) that corresponds to its proper placement in each Foshay bookcase size. Refer to the end of this booklet to see specifically where each insert can be placed in various Foshay bookcase sizes.

## FOSHAY BOOKCASES

Each insert has a sticker on it with a letter (A, B, C, D, E, F or G) that corresponds to its proper placement in each Foshay bookcase size. These illustrations show where each insert can be placed in various Foshay bookcase sizes.

## Foshay 72 x 15 x 29

Foshay 60 x 15 x 29

Foshay 36 x 15 x 72

Foshay 48 x 15 x 72