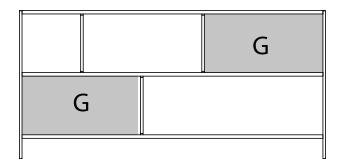

## FOSHAY BOOKCASES

Each insert has a sticker on it with a letter (A, B, C, D, E, F or G) that corresponds to its proper placement in each Foshay bookcase size. These illustrations show where each insert can be placed in various Foshay bookcase sizes.

## Foshay 72 x 15 x 29

Foshay 60 x 15 x 29

Foshay 36 x 15 x 72

Foshay 48 x 15 x 72