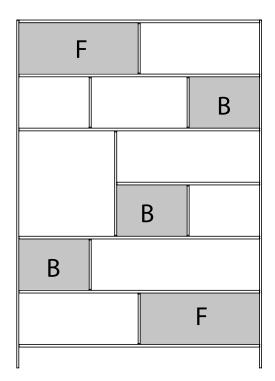

## FOSHAY BOOKCASES

Each insert has a sticker on it with a letter (A, B, C, D, E, F or G) that corresponds to its proper placement in each Foshay bookcase size. These illustrations show where each insert can be placed in various Foshay bookcase sizes.

Foshay 60 x 15 x 72

Foshay 60 x 15 x 86

Foshay 60 x 15 x 72

Foshay 48 x 15 x 86