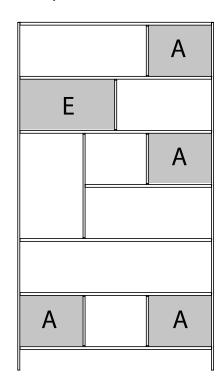

## FOSHAY BOOKCASES

Each insert has a sticker on it with a letter (A, B, C, D, E, F or G) that corresponds to its proper placement in each Foshay bookcase size. These illustrations show where each insert can be placed in various Foshay bookcase sizes.

## Foshay 72 x 15 x 29

Foshay 60 x 15 x 29

Foshay 36 x 15 x 72

Foshay 48 x 15 x 72