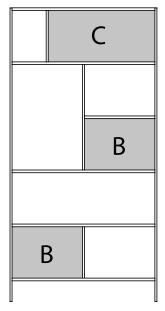

## FOSHAY BOOKCASES

Each insert has a sticker on it with a letter (A, B, C, D, E, F or G) that corresponds to its proper placement in each Foshay bookcase size. These illustrations show where each insert can be placed in various Foshay bookcase sizes.

Foshay 60 x 15 x 72

Foshay 60 x 15 x 86

Foshay 60 x 15 x 72

Foshay 48 x 15 x 86