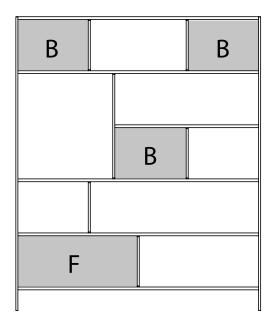

## FOSHAY BOOKCASES

Each insert has a sticker on it with a letter (A, B, C, D, E, F or G) that corresponds to its proper placement in each Foshay bookcase size. These illustrations show where each insert can be placed in various Foshay bookcase sizes.

Foshay 60 x 15 x 72

Foshay 60 x 15 x 86

Foshay 60 x 15 x 72

Foshay 48 x 15 x 86