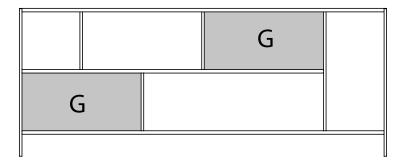

## FOSHAY BOOKCASES

Each insert has a sticker on it with a letter (A, B, C, D, E, F or G) that corresponds to its proper placement in each Foshay bookcase size. These illustrations show where each insert can be placed in various Foshay bookcase sizes.

## Foshay 72 x 15 x 29

Foshay 60 x 15 x 29

Foshay 36 x 15 x 72

Foshay 48 x 15 x 72