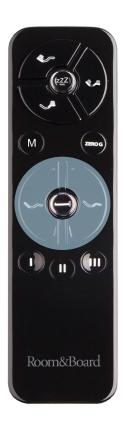

# deluxe adjustable bed remote control

### Remote Control arrives paired to the adjustable base. Three (3) AAA batteries are required to operate the remote.

## deluxe adjustable bed remote control

### ADJUST

The <u>HEAD</u>  $\checkmark$   $\checkmark$  arrows lift and lower the head section of the base.

The <u>FOOT</u>  $\checkmark$   $\checkmark$  arrows lift and lower the foot section of the base.

#### **ONE TOUCH BUTTONS**

One touch <u>ZERO-G</u> preset position. Zero-G adjusts your legs to a higher level than your heart helping to relieve pressure off the lower back and promote circulation.

One touch <u>FLAT</u> preset position.

Preset Position #1.

Preset Position #2.

Preset Position #3.

Memory Preset Position.