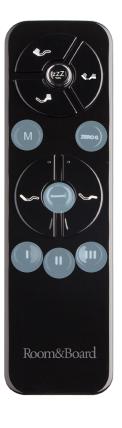

### ADJUST

The <u>HEAD</u>  $\checkmark$   $\checkmark$  arrows lift and lower the head section of the base.

The <u>FOOT</u>  $\checkmark$   $\checkmark$  arrows lift and lower the foot section of the base.

#### **ONE TOUCH BUTTONS**

One touch <u>ZERO-G</u> preset position. Zero-G adjusts your legs to a higher level than your heart helping to relieve pressure off the lower back and promote circulation.

One touch <u>FLAT</u> preset position.

Preset Position #1.

Preset Position #2.

Preset Position #3.

Memory Preset Position.