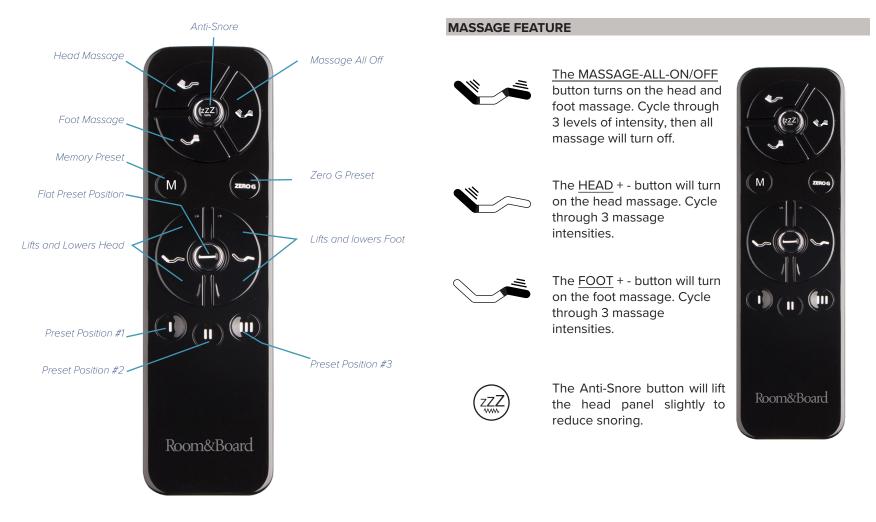

# deluxe adjustable bed remote control

### Remote Control arrives paired to the adjustable base. Three (3) AAA batteries are required to operate the remote.

## deluxe adjustable bed remote control

### ADJUST

The <u>HEAD</u>  $\checkmark$   $\checkmark$  arrows lift and lower the head section of the base.

The <u>FOOT</u>  $\checkmark$   $\checkmark$  arrows lift and lower the foot section of the base.

#### **ONE TOUCH BUTTONS**

One touch <u>ZERO-G</u> preset position. Zero-G adjusts your legs to a higher level than your heart helping to relieve pressure off the lower back and promote circulation.

One touch <u>FLAT</u> preset position.

Preset Position #1.

Preset Position #2.

Preset Position #3.

Memory Preset Position.