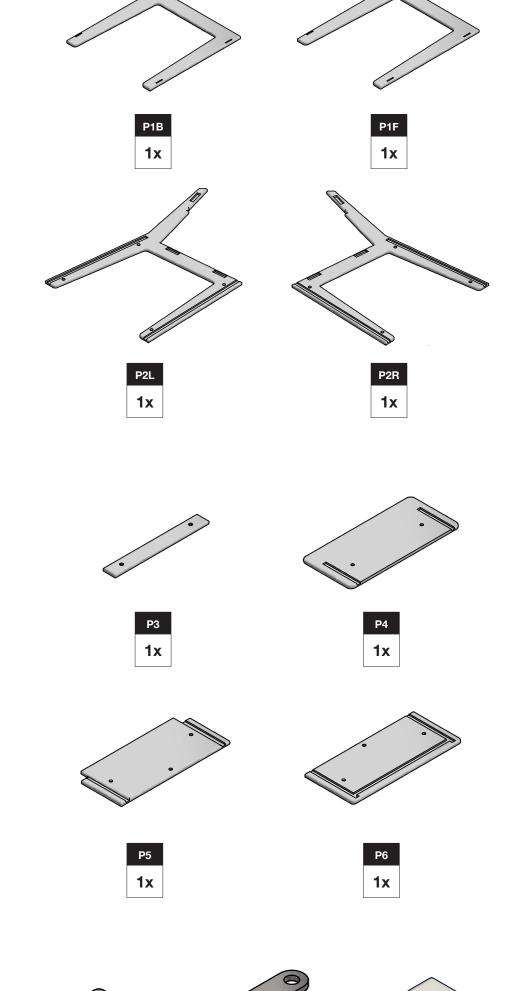

age has occurred, please take photos and go to lolldesigns.com/damage. Rest assured we'll

### RECYCLE THE PACKAGING

We've gone through great lengths to make as much of our packaging as possible recyclable. The cardboard box, paper wrap, filler and paper bags can all go in your recycling bin. The muslin hardware bags replaced plastic bags with the intention of reducing plastic and encouraging reuse. Loll Designs and Planet Earth thank you!

# WE WANT YOU TO LOVE YOUR LOLL

For more info and visual aids, watch the assembly videos at www.lolldesigns.com/videos For product care & maintenance, visit www.lolldesigns.com/care-maintenance

For further lollygagging assistance, please reach out!

+1 877-740-3387 sales@lolldesigns.com

5912 Waseca Street

Duluth, Minnesota 55807























**4x** 

GB

0