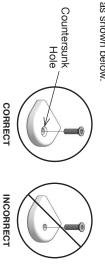

Insert bolts through countersunk hole side of blocks

as shown below.

"Loll Designs inspires people to appreciate the outdoors." Greg Benson - Founder

ASSEMBLY TIPS: 5 Important Points You NEED to Read

1. Prior to beginning assembly, please inspect and inventory the parts to make sure you have everything and that nothing was damaged during shipping. If damage has occurred, please take photos and go to lolldesigns.com/damage. Rest assured we'll