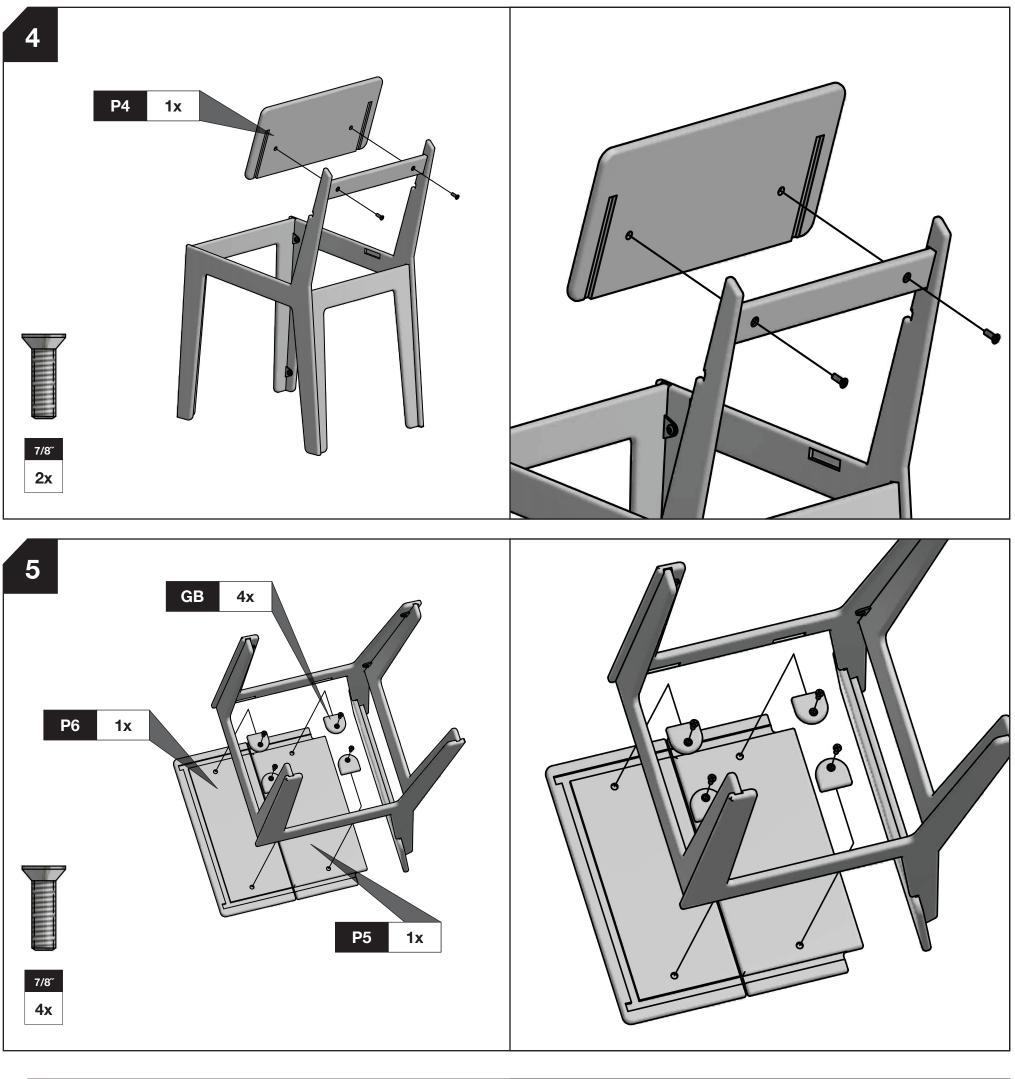

take photos and go to lolldesigns.com/damage. Rest assured we'll

### RECYCLE THE PACKAGING

We've gone through great lengths to make as much of our packaging as possible recyclable. The cardboard box, paper wrap, filler and paper bags can all go in your recycling bin. The muslin hardware bags replaced plastic bags with the intention of reducing plastic and encouraging reuse. Loll Designs and Planet Earth thank you!

# WE WANT YOU TO LOVE YOUR LOLL

For more info and visual aids, watch the assembly videos at www.lolldesigns.com/videos For product care & maintenance, visit www.lolldesigns.com/care-maintenance

For further lollygagging assistance, please reach out!

+1 877-740-3387 sales@lolldesigns.com

5912 Waseca Street

Duluth, Minnesota 55807























**4x** 

GB

0