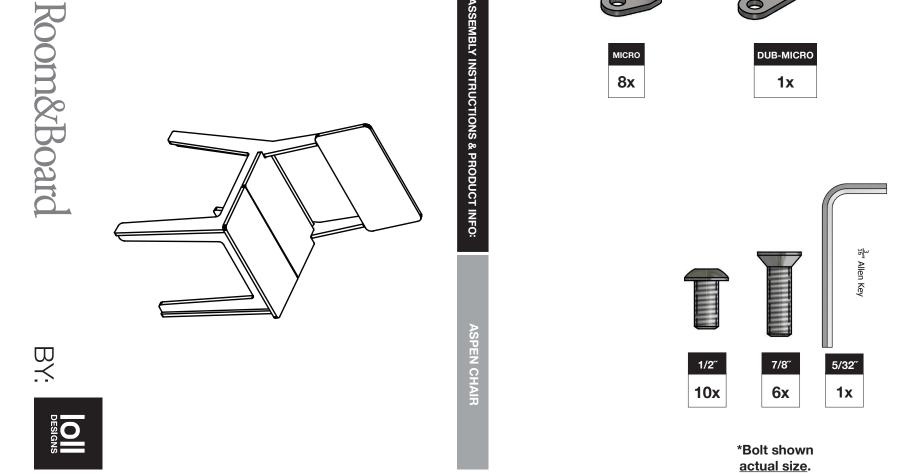

e has occurred, please take photos and go to lolldesigns.com/damage. Rest assured we'll

### RECYCLE THE PACKAGING

We've gone through great lengths to make as much of our packaging as possible recyclable. The cardboard box, paper wrap, filler and paper bags can all go in your recycling bin. The muslin hardware bags replaced plastic bags with the intention of reducing plastic and encouraging reuse. Loll Designs and Planet Earth thank you!

# WE WANT YOU TO LOVE YOUR LOLL

For more info and visual aids, watch the assembly videos at www.lolldesigns.com/videos For product care & maintenance, visit www.lolldesigns.com/care-maintenance

For further lollygagging assistance, please reach out!

+1 877-740-3387 sales@lolldesigns.com

5912 Waseca Street

Duluth, Minnesota 55807























**4x** 

GB

0