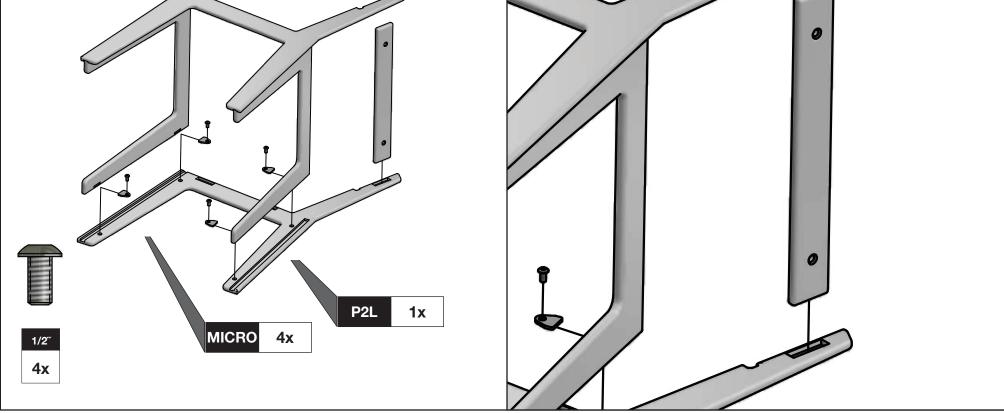

Insert bolts through countersunk hole side of blocks

as shown below.

"Loll Designs inspires people to appreciate the outdoors." Greg Benson - Founder

ASSEMBLY TIPS: 5 Important Points You NEED to Read

1. Prior to beginning assembly, please inspect and inventory the parts to make sure you have everything and that nothing was damaged during shipping. If damage has occurred, please take photos and go to lolldesigns.com/damage. Rest assured we'll