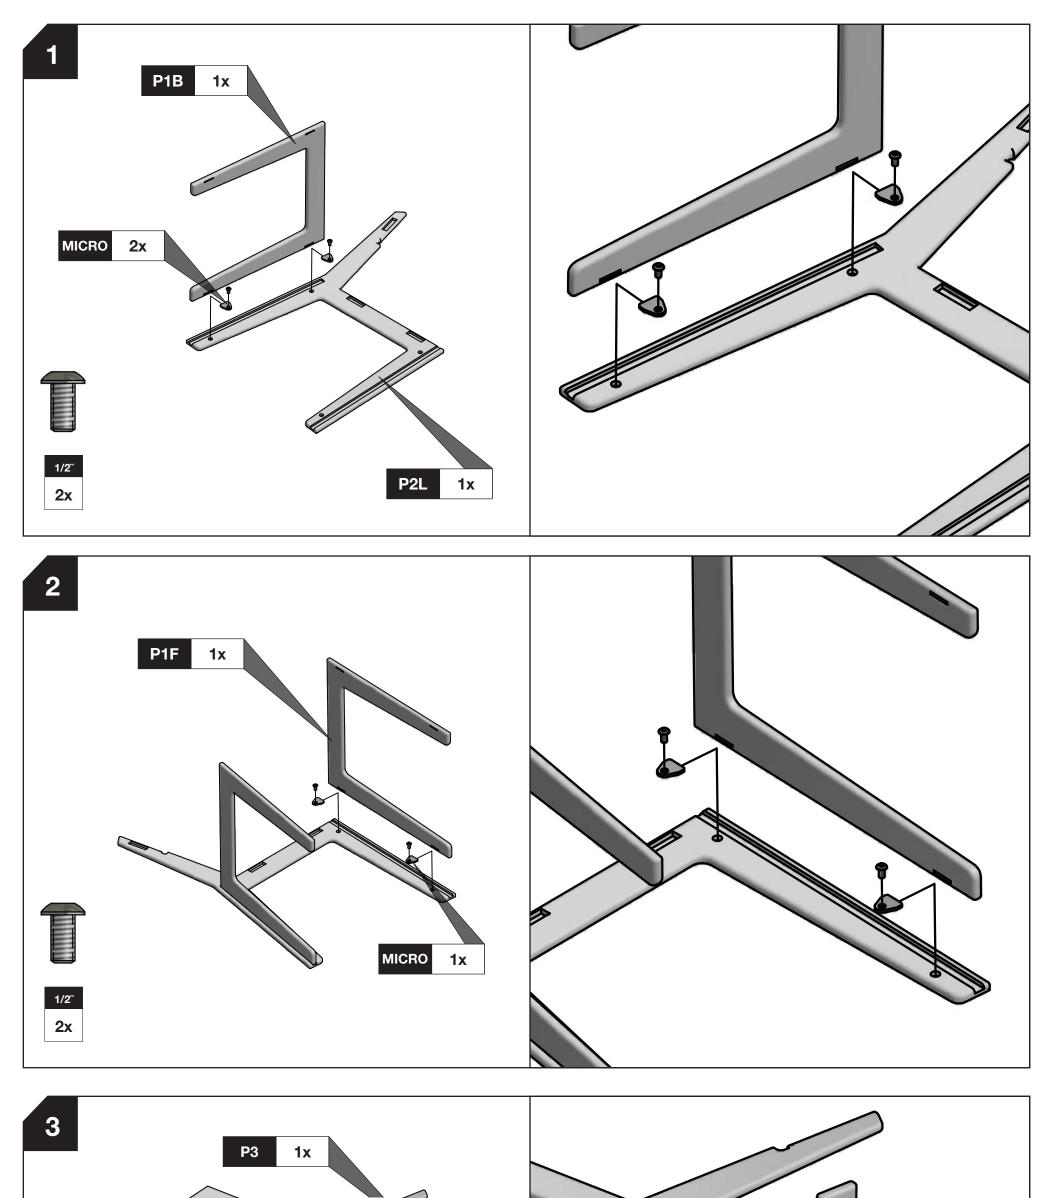

## **BLOCK & BOLT INSTALLATION**

Ģ

You can use a cordless screw gun if you have one and know how to use it. Set the clutch setting at low to medium torque. We do not recommend using an electric drill without a clutch to install bolts as you can easily overtighten and damage the product.

Bolts should not be forced, but some components, particularly the blocks will need a bit of muscle to get them together as they are machined for a snug fit. If parts are still not going together, please send us a photo of the part you are having trouble with.

4

ω

Ņ

get it taken care of straight away!

To avoid scratching furniture, assemble on a clean soft surface like a blanket, carpet, or the flattened cardboard box the furniture was shipped in.

Start all bolts by hand to ensure proper alignment and to prevent cross threading. Then using the Allen Key or Loll Tool, tighten until you feel resistance.