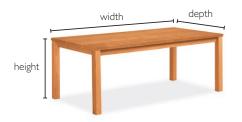

## **BY-THE-INCH**

Create a dining or accent table, counter or work surface that perfectly fits your space. Use the charts on the following page to determine the size and price options of Andover.

# #10003784 - table without stretcher #10003800 - extension table

Depth (inches)

|       | 24-30  | 31-36  | 37-40  | 41-46  | 47-50  | 51-56  | 57-60  |  |
|-------|--------|--------|--------|--------|--------|--------|--------|--|
| 24-30 | \$699  |        |        |        |        |        |        |  |
| 31-40 | \$899  | \$999  | \$1099 |        |        |        |        |  |
| 41-50 | \$1099 | \$1199 | \$1299 | \$1399 | \$1599 |        |        |  |
| 51-60 | \$1299 | \$1399 | \$1499 | \$1599 | \$1799 | \$1999 | \$2199 |  |
| 61-70 | \$1499 | \$1599 | \$1699 | \$1799 | \$1999 | \$2199 | \$2399 |  |
| 71-80 | \$1699 | \$1799 | \$1899 | \$1999 | \$2199 | \$2399 | \$2599 |  |
| 81-90 | \$1799 | \$1999 | \$2099 | \$2199 | \$2399 | \$2599 | \$2799 |  |
| 91-96 | \$1999 | \$2199 | \$2299 | \$2399 | \$2599 | \$2799 | \$2999 |  |

Depth (inches)

|       | 38-40  | 41-46  | 47-50  | 51-56  | 57-60  |
|-------|--------|--------|--------|--------|--------|
| 48-50 | \$1499 | \$1599 | \$1699 |        |        |
| 51-60 | \$1899 | \$1999 | \$2099 | \$2199 | \$2299 |
| 61-70 | \$1999 | \$2099 | \$2299 | \$2499 | \$2599 |
| 71-78 | \$2099 | \$2199 | \$2399 | \$2699 | \$2899 |

# #10003784 – table without stretcher #10003800 – extension table

Depth (inches)

|                                                                                       | 24-30  | 31-36  | 37-40  | 41-46  | 47-50  | 51-56  | 57-60  |
|---------------------------------------------------------------------------------------|--------|--------|--------|--------|--------|--------|--------|
| 24-30                                                                                 | \$899  |        |        |        |        |        |        |
| 31-40                                                                                 | \$1099 | \$1299 | \$1499 |        |        |        |        |
| 41-50                                                                                 | \$1299 | \$1599 | \$1799 | \$1899 | \$1999 |        |        |
| 51-60                                                                                 | \$1599 | \$1899 | \$2199 | \$2299 | \$2399 | \$2599 | \$2799 |
| 61-70                                                                                 | \$1899 | \$2099 | \$2299 | \$2599 | \$2799 | \$2999 | \$3199 |
| 71-80                                                                                 | \$1999 | \$2299 | \$2399 | \$2699 | \$2999 | \$3199 | \$3399 |
| 81-90                                                                                 | \$2199 | \$2399 | \$2599 | \$2899 | \$3399 | \$3599 | \$3799 |
| 91-96                                                                                 | \$2399 | \$2599 | \$2799 | \$3099 | \$3599 | \$3799 | \$3999 |
| • Minimourne and require upon are actioned. Maying upon a catalytiched by uneight and |        |        |        |        |        |        |        |

Depth (inches)

- Minimums and maximums are as listed. Maximums are established by weight and delivery limitations.
- Height available from 15-42".

|       | 38-40  | 41-46  | 47-50  | 51-56  | 57-60  |
|-------|--------|--------|--------|--------|--------|
| 48-50 | \$1999 | \$2099 | \$2199 |        |        |
| 51-60 | \$2399 | \$2499 | \$2599 | \$2699 | \$2899 |
| 61-70 | \$2599 | \$2699 | \$2799 | \$2999 | \$3299 |
| 71 70 | \$2000 | \$2000 | \$2100 | \$2200 | \$2400 |