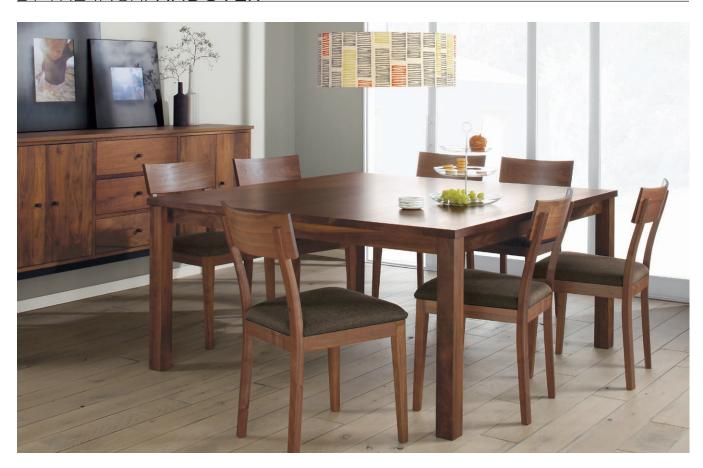

### ANDOVER COLLECTION

The Andover table's straightforward design showcases the beauty of solid wood and the impeccable craftsmanship of the Vermont woodworkers who build each piece.

## **BY-THE-INCH**

Create a dining or accent table, counter or work surface that perfectly fits your space. Use the charts on the following page to determine the size and price options of Andover.