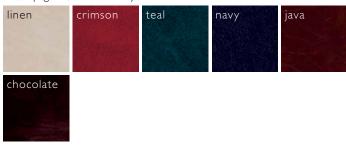

#### pioneer

full, top-grain, full-aniline dyed leather

#### prima

full-grain, semi-aniline dyed leather

**Custom leather program** Choose the leather you love from our Savannah leather collection. These high-quality leathers feature a range of colors and textures that will only grow more beautiful over time.

## summit

full-grain, semi-aniline dyed leather