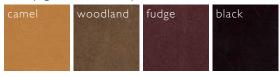

#### shimmer

full-grain, full-aniline dyed leather

| cream | chocolate | dark          |
|-------|-----------|---------------|
|       |           | brown         |
|       |           |               |
|       |           | <b>华</b> 斯特里克 |