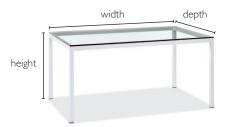

# create your own table: pratt outdoor

Create a table, counter or work surface that perfectly fits your space. Use the chart below to determine the size and price options of Pratt. Contact our Design Associates at 800.301.9720 to assist with selection and ordering.

- Ready for delivery in about four weeks
- Available in 1-inch increments of width, depth, and height
- Dimensions below are base only, top thickness not included
- Width is the longer dimension as compared with depth
- Order as article:

| 10005354 – Pratt Custom Base | Option I: | 7-36w  | 7-36d |
|------------------------------|-----------|--------|-------|
| 10005353 – Pratt Custom Base | Option 2: | 37-66w | 7-48d |
| 10005352 – Pratt Custom Base | Option 3: | 67-93w | 7-48d |

# I-I/2" square powder-coated natural steel tubing

Depth and Height (inches)

|       | 7-12 D<br>12-41 H                                           | 13-18 D<br>12-41 H                                                                                     | 19-24 D<br>12-41 H                                                                                                                                                                                                                                                                                                                                                                     | 25-30 D<br>12-41 H                                                                                                                                                                                                                                                                                                                                                                                                                                                                                       | 31-36 D<br>12-41 H                                                                                                                                                                                                                                                                                                                                                                                                                                                                                                                                                                                                                                                                                                                                                                                                                                                                                                                                                                                                                                                                                                                                                                                                                                                                                                           | 37-42 D<br>12-41 H                                                                                                                                                                                                                                                                                                                                                                                                                                                                                                                                                                                                                                                                                                                                                                                                                                                                                                                                                                                                                                                                                                                                                                                                                                                                                                                                                                                                                                                                                                                                                                                                                                                                                                                                                                                                                                                                                                                                                                                                                                                                                                                                                                                                                                                                                                                                                                                                                                                                                                                                                                                                                                                           | 43-48 D<br>12-41 H                                                                                                                                                                                                                                                                                                                                                                                                                                                                                                                                                                                                                                                                                                                                                                                                                                                                                                                                                                                                                                                                                                                                                                                                                                                                                                              |
|-------|-------------------------------------------------------------|--------------------------------------------------------------------------------------------------------|----------------------------------------------------------------------------------------------------------------------------------------------------------------------------------------------------------------------------------------------------------------------------------------------------------------------------------------------------------------------------------------|----------------------------------------------------------------------------------------------------------------------------------------------------------------------------------------------------------------------------------------------------------------------------------------------------------------------------------------------------------------------------------------------------------------------------------------------------------------------------------------------------------|------------------------------------------------------------------------------------------------------------------------------------------------------------------------------------------------------------------------------------------------------------------------------------------------------------------------------------------------------------------------------------------------------------------------------------------------------------------------------------------------------------------------------------------------------------------------------------------------------------------------------------------------------------------------------------------------------------------------------------------------------------------------------------------------------------------------------------------------------------------------------------------------------------------------------------------------------------------------------------------------------------------------------------------------------------------------------------------------------------------------------------------------------------------------------------------------------------------------------------------------------------------------------------------------------------------------------|------------------------------------------------------------------------------------------------------------------------------------------------------------------------------------------------------------------------------------------------------------------------------------------------------------------------------------------------------------------------------------------------------------------------------------------------------------------------------------------------------------------------------------------------------------------------------------------------------------------------------------------------------------------------------------------------------------------------------------------------------------------------------------------------------------------------------------------------------------------------------------------------------------------------------------------------------------------------------------------------------------------------------------------------------------------------------------------------------------------------------------------------------------------------------------------------------------------------------------------------------------------------------------------------------------------------------------------------------------------------------------------------------------------------------------------------------------------------------------------------------------------------------------------------------------------------------------------------------------------------------------------------------------------------------------------------------------------------------------------------------------------------------------------------------------------------------------------------------------------------------------------------------------------------------------------------------------------------------------------------------------------------------------------------------------------------------------------------------------------------------------------------------------------------------------------------------------------------------------------------------------------------------------------------------------------------------------------------------------------------------------------------------------------------------------------------------------------------------------------------------------------------------------------------------------------------------------------------------------------------------------------------------------------------------|---------------------------------------------------------------------------------------------------------------------------------------------------------------------------------------------------------------------------------------------------------------------------------------------------------------------------------------------------------------------------------------------------------------------------------------------------------------------------------------------------------------------------------------------------------------------------------------------------------------------------------------------------------------------------------------------------------------------------------------------------------------------------------------------------------------------------------------------------------------------------------------------------------------------------------------------------------------------------------------------------------------------------------------------------------------------------------------------------------------------------------------------------------------------------------------------------------------------------------------------------------------------------------------------------------------------------------|
| 7-18  | \$290                                                       | \$290                                                                                                  |                                                                                                                                                                                                                                                                                                                                                                                        |                                                                                                                                                                                                                                                                                                                                                                                                                                                                                                          |                                                                                                                                                                                                                                                                                                                                                                                                                                                                                                                                                                                                                                                                                                                                                                                                                                                                                                                                                                                                                                                                                                                                                                                                                                                                                                                              |                                                                                                                                                                                                                                                                                                                                                                                                                                                                                                                                                                                                                                                                                                                                                                                                                                                                                                                                                                                                                                                                                                                                                                                                                                                                                                                                                                                                                                                                                                                                                                                                                                                                                                                                                                                                                                                                                                                                                                                                                                                                                                                                                                                                                                                                                                                                                                                                                                                                                                                                                                                                                                                                              |                                                                                                                                                                                                                                                                                                                                                                                                                                                                                                                                                                                                                                                                                                                                                                                                                                                                                                                                                                                                                                                                                                                                                                                                                                                                                                                                 |
| 19-24 | \$290                                                       | \$290                                                                                                  | \$300                                                                                                                                                                                                                                                                                                                                                                                  |                                                                                                                                                                                                                                                                                                                                                                                                                                                                                                          |                                                                                                                                                                                                                                                                                                                                                                                                                                                                                                                                                                                                                                                                                                                                                                                                                                                                                                                                                                                                                                                                                                                                                                                                                                                                                                                              |                                                                                                                                                                                                                                                                                                                                                                                                                                                                                                                                                                                                                                                                                                                                                                                                                                                                                                                                                                                                                                                                                                                                                                                                                                                                                                                                                                                                                                                                                                                                                                                                                                                                                                                                                                                                                                                                                                                                                                                                                                                                                                                                                                                                                                                                                                                                                                                                                                                                                                                                                                                                                                                                              |                                                                                                                                                                                                                                                                                                                                                                                                                                                                                                                                                                                                                                                                                                                                                                                                                                                                                                                                                                                                                                                                                                                                                                                                                                                                                                                                 |
| 25-30 | \$290                                                       | \$290                                                                                                  | \$300                                                                                                                                                                                                                                                                                                                                                                                  | \$300                                                                                                                                                                                                                                                                                                                                                                                                                                                                                                    |                                                                                                                                                                                                                                                                                                                                                                                                                                                                                                                                                                                                                                                                                                                                                                                                                                                                                                                                                                                                                                                                                                                                                                                                                                                                                                                              |                                                                                                                                                                                                                                                                                                                                                                                                                                                                                                                                                                                                                                                                                                                                                                                                                                                                                                                                                                                                                                                                                                                                                                                                                                                                                                                                                                                                                                                                                                                                                                                                                                                                                                                                                                                                                                                                                                                                                                                                                                                                                                                                                                                                                                                                                                                                                                                                                                                                                                                                                                                                                                                                              |                                                                                                                                                                                                                                                                                                                                                                                                                                                                                                                                                                                                                                                                                                                                                                                                                                                                                                                                                                                                                                                                                                                                                                                                                                                                                                                                 |
| 31-36 | \$290                                                       | \$290                                                                                                  | \$300                                                                                                                                                                                                                                                                                                                                                                                  | \$300                                                                                                                                                                                                                                                                                                                                                                                                                                                                                                    | \$300                                                                                                                                                                                                                                                                                                                                                                                                                                                                                                                                                                                                                                                                                                                                                                                                                                                                                                                                                                                                                                                                                                                                                                                                                                                                                                                        |                                                                                                                                                                                                                                                                                                                                                                                                                                                                                                                                                                                                                                                                                                                                                                                                                                                                                                                                                                                                                                                                                                                                                                                                                                                                                                                                                                                                                                                                                                                                                                                                                                                                                                                                                                                                                                                                                                                                                                                                                                                                                                                                                                                                                                                                                                                                                                                                                                                                                                                                                                                                                                                                              |                                                                                                                                                                                                                                                                                                                                                                                                                                                                                                                                                                                                                                                                                                                                                                                                                                                                                                                                                                                                                                                                                                                                                                                                                                                                                                                                 |
| 37-48 | \$340                                                       | \$340                                                                                                  | \$400                                                                                                                                                                                                                                                                                                                                                                                  | \$400                                                                                                                                                                                                                                                                                                                                                                                                                                                                                                    | \$400                                                                                                                                                                                                                                                                                                                                                                                                                                                                                                                                                                                                                                                                                                                                                                                                                                                                                                                                                                                                                                                                                                                                                                                                                                                                                                                        | \$430                                                                                                                                                                                                                                                                                                                                                                                                                                                                                                                                                                                                                                                                                                                                                                                                                                                                                                                                                                                                                                                                                                                                                                                                                                                                                                                                                                                                                                                                                                                                                                                                                                                                                                                                                                                                                                                                                                                                                                                                                                                                                                                                                                                                                                                                                                                                                                                                                                                                                                                                                                                                                                                                        | \$430                                                                                                                                                                                                                                                                                                                                                                                                                                                                                                                                                                                                                                                                                                                                                                                                                                                                                                                                                                                                                                                                                                                                                                                                                                                                                                                           |
| 49-54 | \$340                                                       | \$340                                                                                                  | \$400                                                                                                                                                                                                                                                                                                                                                                                  | \$400                                                                                                                                                                                                                                                                                                                                                                                                                                                                                                    | \$400                                                                                                                                                                                                                                                                                                                                                                                                                                                                                                                                                                                                                                                                                                                                                                                                                                                                                                                                                                                                                                                                                                                                                                                                                                                                                                                        | \$430                                                                                                                                                                                                                                                                                                                                                                                                                                                                                                                                                                                                                                                                                                                                                                                                                                                                                                                                                                                                                                                                                                                                                                                                                                                                                                                                                                                                                                                                                                                                                                                                                                                                                                                                                                                                                                                                                                                                                                                                                                                                                                                                                                                                                                                                                                                                                                                                                                                                                                                                                                                                                                                                        | \$430                                                                                                                                                                                                                                                                                                                                                                                                                                                                                                                                                                                                                                                                                                                                                                                                                                                                                                                                                                                                                                                                                                                                                                                                                                                                                                                           |
| 55-66 | \$340                                                       | \$340                                                                                                  | \$400                                                                                                                                                                                                                                                                                                                                                                                  | \$400                                                                                                                                                                                                                                                                                                                                                                                                                                                                                                    | \$400                                                                                                                                                                                                                                                                                                                                                                                                                                                                                                                                                                                                                                                                                                                                                                                                                                                                                                                                                                                                                                                                                                                                                                                                                                                                                                                        | \$430                                                                                                                                                                                                                                                                                                                                                                                                                                                                                                                                                                                                                                                                                                                                                                                                                                                                                                                                                                                                                                                                                                                                                                                                                                                                                                                                                                                                                                                                                                                                                                                                                                                                                                                                                                                                                                                                                                                                                                                                                                                                                                                                                                                                                                                                                                                                                                                                                                                                                                                                                                                                                                                                        | \$430                                                                                                                                                                                                                                                                                                                                                                                                                                                                                                                                                                                                                                                                                                                                                                                                                                                                                                                                                                                                                                                                                                                                                                                                                                                                                                                           |
| 67-72 | \$450                                                       | \$450                                                                                                  | <sup>\$</sup> 550                                                                                                                                                                                                                                                                                                                                                                      | <sup>\$</sup> 550                                                                                                                                                                                                                                                                                                                                                                                                                                                                                        | \$550                                                                                                                                                                                                                                                                                                                                                                                                                                                                                                                                                                                                                                                                                                                                                                                                                                                                                                                                                                                                                                                                                                                                                                                                                                                                                                                        | \$570                                                                                                                                                                                                                                                                                                                                                                                                                                                                                                                                                                                                                                                                                                                                                                                                                                                                                                                                                                                                                                                                                                                                                                                                                                                                                                                                                                                                                                                                                                                                                                                                                                                                                                                                                                                                                                                                                                                                                                                                                                                                                                                                                                                                                                                                                                                                                                                                                                                                                                                                                                                                                                                                        | \$570                                                                                                                                                                                                                                                                                                                                                                                                                                                                                                                                                                                                                                                                                                                                                                                                                                                                                                                                                                                                                                                                                                                                                                                                                                                                                                                           |
| 73-93 | <sup>\$</sup> 450                                           | <sup>\$</sup> 450                                                                                      | <sup>\$</sup> 550                                                                                                                                                                                                                                                                                                                                                                      | <sup>\$</sup> 550                                                                                                                                                                                                                                                                                                                                                                                                                                                                                        | <sup>\$</sup> 550                                                                                                                                                                                                                                                                                                                                                                                                                                                                                                                                                                                                                                                                                                                                                                                                                                                                                                                                                                                                                                                                                                                                                                                                                                                                                                            | <sup>\$</sup> 570                                                                                                                                                                                                                                                                                                                                                                                                                                                                                                                                                                                                                                                                                                                                                                                                                                                                                                                                                                                                                                                                                                                                                                                                                                                                                                                                                                                                                                                                                                                                                                                                                                                                                                                                                                                                                                                                                                                                                                                                                                                                                                                                                                                                                                                                                                                                                                                                                                                                                                                                                                                                                                                            | <sup>\$</sup> 570                                                                                                                                                                                                                                                                                                                                                                                                                                                                                                                                                                                                                                                                                                                                                                                                                                                                                                                                                                                                                                                                                                                                                                                                                                                                                                               |
|       | 19-24<br>25-30<br>31-36<br>37-48<br>49-54<br>55-66<br>67-72 | 12-41 H 7-18 \$290 19-24 \$290 25-30 \$290 31-36 \$290 37-48 \$340 49-54 \$340 55-66 \$340 67-72 \$450 | I2-4I H         I2-4I H           7-18         \$290         \$290           I9-24         \$290         \$290           25-30         \$290         \$290           31-36         \$290         \$290           37-48         \$340         \$340           49-54         \$340         \$340           55-66         \$340         \$340           67-72         \$450         \$450 | I2-4I H         I2-4I H         I2-4I H           7-18         \$290         \$290           I9-24         \$290         \$290         \$300           25-30         \$290         \$290         \$300           31-36         \$290         \$290         \$300           37-48         \$340         \$340         \$400           49-54         \$340         \$340         \$400           55-66         \$340         \$340         \$400           67-72         \$450         \$450         \$550 | I2-4I H         I2-4I H         I2-4I H         I2-4I H         I2-4I H           7-18         \$290         \$290         \$300         \$290         \$300         \$300         \$300         \$300         \$300         \$300         \$300         \$300         \$300         \$300         \$300         \$300         \$300         \$300         \$300         \$300         \$300         \$300         \$300         \$300         \$300         \$300         \$300         \$300         \$300         \$300         \$300         \$300         \$300         \$300         \$300         \$300         \$300         \$300         \$300         \$300         \$300         \$300         \$300         \$300         \$300         \$300         \$300         \$300         \$300         \$300         \$300         \$300         \$300         \$300         \$300         \$300         \$300         \$300         \$300         \$300         \$300         \$300         \$300         \$300         \$300         \$300         \$300         \$300         \$300         \$300         \$300         \$300         \$300         \$300         \$300         \$300         \$300         \$300         \$300         \$300         \$300         \$300         \$300         \$300         \$300 | I2-4I H         I2-4I H         I2-4I H         I2-4I H         I2-4I H         I2-4I H           7-18         \$290         \$290         \$300         \$300         \$300         \$300         \$300         \$300         \$300         \$300         \$300         \$300         \$300         \$300         \$300         \$300         \$300         \$300         \$300         \$300         \$300         \$300         \$300         \$300         \$300         \$300         \$300         \$300         \$300         \$300         \$300         \$300         \$300         \$300         \$300         \$300         \$300         \$300         \$300         \$300         \$300         \$300         \$300         \$300         \$300         \$300         \$300         \$300         \$300         \$300         \$300         \$300         \$300         \$300         \$300         \$300         \$300         \$300         \$300         \$300         \$300         \$300         \$300         \$300         \$300         \$300         \$300         \$300         \$300         \$300         \$300         \$300         \$300         \$300         \$300         \$300         \$300         \$300         \$300         \$300         \$300         \$300         \$300         \$300 </th <th>I2-4I H         I2-4I H         I2-4I H         I2-4I H         I2-4I H         I2-4I H         I2-4I H           7-18         \$290         \$290         \$300         \$300         \$300         \$300         \$300         \$300         \$300         \$300         \$300         \$300         \$300         \$300         \$300         \$300         \$300         \$300         \$300         \$300         \$300         \$300         \$300         \$300         \$300         \$300         \$300         \$300         \$300         \$300         \$300         \$300         \$300         \$300         \$300         \$300         \$300         \$300         \$300         \$300         \$300         \$300         \$300         \$300         \$300         \$300         \$300         \$300         \$300         \$300         \$300         \$300         \$300         \$300         \$300         \$300         \$300         \$300         \$300         \$300         \$300         \$300         \$300         \$300         \$300         \$300         \$300         \$300         \$300         \$300         \$300         \$300         \$300         \$300         \$300         \$300         \$300         \$300         \$300         \$300         \$300         \$300         \$30</th> | I2-4I H           7-18         \$290         \$290         \$300         \$300         \$300         \$300         \$300         \$300         \$300         \$300         \$300         \$300         \$300         \$300         \$300         \$300         \$300         \$300         \$300         \$300         \$300         \$300         \$300         \$300         \$300         \$300         \$300         \$300         \$300         \$300         \$300         \$300         \$300         \$300         \$300         \$300         \$300         \$300         \$300         \$300         \$300         \$300         \$300         \$300         \$300         \$300         \$300         \$300         \$300         \$300         \$300         \$300         \$300         \$300         \$300         \$300         \$300         \$300         \$300         \$300         \$300         \$300         \$300         \$300         \$300         \$300         \$300         \$300         \$300         \$300         \$300         \$300         \$300         \$300         \$300         \$300         \$300         \$300         \$300         \$300         \$300         \$300         \$30 |

Minimums and maximums are as listed. Maximums are established by weight and delivery limitations.

## standard recommended heights

| Туре            | Base Only | Average height w/top |
|-----------------|-----------|----------------------|
| End Tables      | 21" - 29" | 22", 26", 30"        |
| Cocktail Tables | 12" - 16" | 13" - 17"            |
| Dining/Office   | 28"       | 29"                  |
| Counter         | 34"       | 35"                  |
| Bar Height      | 39"       | 40"                  |