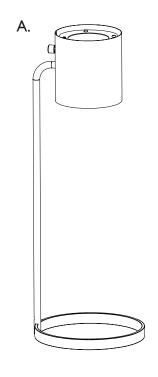

## THIS PRODUCT INCLUDES:

(bulb not to scale)

- A. Cedric lamp base
- B. Upper lamp shade
- C. Lower lamp shade
- D. Dimmable LED light bulb (x2)

Screw in both LED light bulbs before attaching the lamp shades.