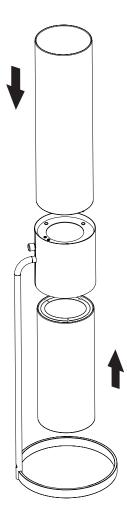

Caution: take care not to bend the shades during assembly.

Place the upper shade onto the top of the lamp body and the lower shade onto the bottom of the lamp body. The shades magnetically attach. Twist each shade so that the vertical seam in the fabric is located at the back of the lamp.

There are six adjustable magnetic pins in the lamp body. If the shades are uneven after installation, remove the shades and twist the magnetic pins in or out to adjust the alignment so each shade is perfectly level.