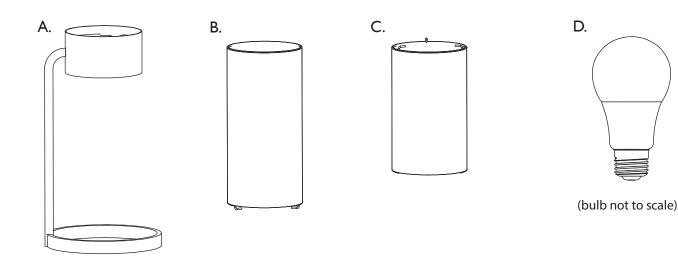

#### THIS PRODUCT INCLUDES:

- A. Cedric lamp base
- B. Upper lamp shade
- C. Lower lamp shade
- D. Dimmable LED light bulb (x2)

Attach the upper and lower shades to the base by inserting the three metal tabs on each shade into the corresponding slots in the base. Twist the shades while applying force towards the tabs to lock the metal tabs into the attachment plates.