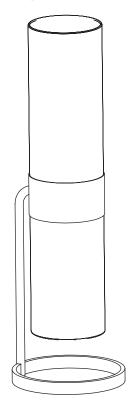

#### THIS PRODUCT INCLUDES:

- A. Cedric lamp base
- B. Upper lamp shade
- C. Lower lamp shade
- D. Dimmable LED light bulb (x2)

Attach the upper and lower shades to the base by inserting the three metal tabs on each shade into the corresponding slots in the base. Twist the shades while applying force towards the tabs to lock the metal tabs into the attachment plates.