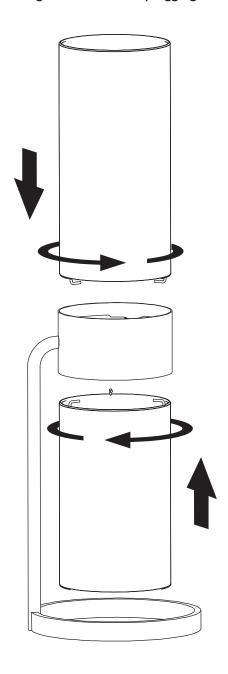

#### THIS PRODUCT INCLUDES:

- A. Cedric lamp base
- B. Upper lamp shade
- C. Lower lamp shade
- D. Dimmable LED light bulb (x2)

Attach the upper and lower shades to the base by inserting the three metal tabs on each shade into the corresponding slots in the base. Twist the shades while applying force towards the tabs to lock the metal tabs into the attachment plates.

With both shades attached, screw in the light bulbs before plugging in the lamp.