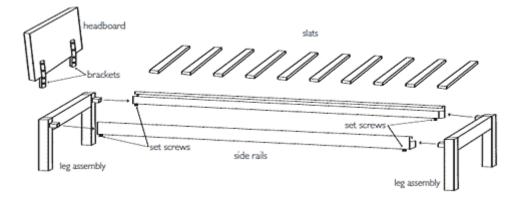

## List of parts:

1 headboard 2 leg assembly 2 side rails 10 slats (Full) 12 slats (Queen/King) 8 9/16" bolts 2 brackets

#### **Directions:**

- 1. Insert leg assembly into side rail and push until side rail is flush. Repeat on other leg assembly.
- 2. Using the Allen wrench provided, tighten the four set screws.
- 3. Place brackets onto headboard. Insert bolts from the back of the headboard: Place the third bolt from the top in each bracket to stabilize the brackets. Install the top two bolts to headboard and tighten.
- 4. Center headboard onto frame. Insert final two bolts and tighten.
- 5. Place slats evenly across bed frame.