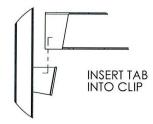

## **Assembly Instructions:**

- 1. Place Twin size Frame piece on the floor approximately where bed will go with the slots in the rails facing toward the floor. If bed is going next to a wall allow enough room for a person to stand in between the wall and the bed.
- 2. Move the headboard to the end of the twin frame with the rail clips toward the twin frame.
  - With one person on each side of the twin frame, lift the twin frame so the end of the rails fit over the clip on the bottom of the headboard. The headboard will be sitting at an angle.
- 3. Move the footboard into place with the rail clips facing the twin frame. Again with a person on each side of the twin frame, lift the twin frame and set the rails over the clips of the headboard. If the rails are not all the way down, stand on the rail to push it into place.