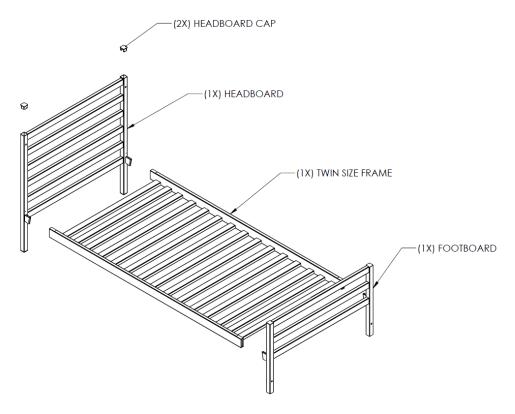

## **List of Parts:**

- 1 Headboard
- 1 Footboard
- 1 Twin Size Frame
- 2 Headboard Caps

## **Assembly Instructions:**

- 1. Place Twin size Frame piece on the floor approximately where bed will go with the slots in the rails facing toward the floor. If bed is going next to a wall allow enough room for a person to stand in between the wall and the bed.
- 2. Move the headboard to the end of the twin frame with the rail clips toward the twin frame.
  - With one person on each side of the twin frame, lift the twin frame so the end of the rails fit over the clip on the bottom of the headboard. The headboard will be sitting at an angle.
- 3. Move the footboard into place with the rail clips facing the twin frame. Again with a person on each side of the twin frame, lift the twin frame and set the rails over the clips of the headboard. If the rails are not all the way down, stand on the rail to push it into place.