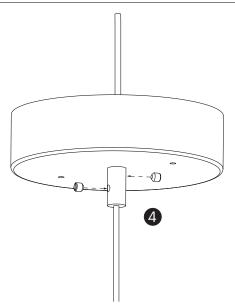

#### NOTE: PURPLE AND GREY CORDS ARE USED ONLY WITH 0-10 V DIMMER SWITCH.

- 4. TIGHTEN SET SCREWS ON CORD RELIEF
- 5. BRING CANOPY UP TO MOUNTING PLATE WITH BOLTS PASSING THROUGH THE HOLES
- 6. SCREW BOTH CAPS DOWN, SECURING THE CANOPY