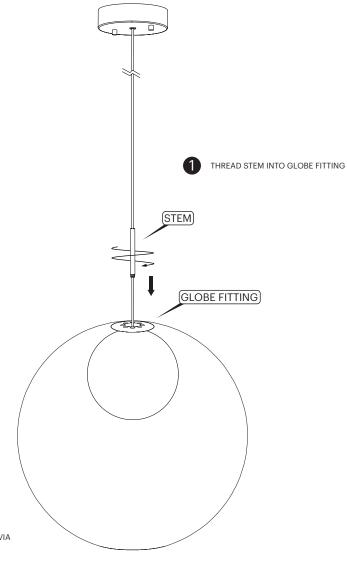

Pablo<sup>®</sup>

## SABELLE

- 1. ATTACH MOUNTING PLATE TO JUNCTION BOX OR CEILING
- 2. WIRE TRANSFORMER TO BUILDING
  (US: BLACK TO POSITIVE AND WHITE TO NEUTRAL)
- (US: BLACK TO POSITIVE AND WHITE TO NEUTRAL)

  3. CUT CORD TO DESIRED LENGTH AND PASS THROUGH
  CANOPY. WIRE TRANSFORMER TO LAMP
  (US: BLACK TO BRAIDED AND RED TO RED)

#### NOTE: PURPLE AND GREY CORDS ARE USED ONLY WITH 0-10 V DIMMER SWITCH.

- 4. TIGHTEN SET SCREWS ON CORD RELIEF
- 5. BRING CANOPY UP TO MOUNTING PLATE WITH BOLTS PASSING THROUGH THE HOLES
- 6. SCREW BOTH CAPS DOWN, SECURING THE CANOPY





DOES NOT REQUIRE GROUNDING.





IMPORTANT: WE RECOMMEND CEILING MOUNTING BE INSTALLED BY AN ELECTRICIAN

LENGTH OF CORD SUPPLIED 8.9FT (2.7M)

ISABELLE PENDANT
ASSEMBLY INSTRUCTIONS

## Pablo<sup>®</sup>

## ISABELLE



BULB TYPE

LED

FULL RANGE LIGHT CONTROL VIA 120V DIMMER (US)

BULB REPLACEMENT
CONTACT MANUFACTURER FOR BULB

REPLACEMENT

**LENGTH OF CORD SUPPLIED** 8.9FT (2.7M)

CARE: WIPE WITH A DRY CLEAN CLOTH. AVOID AMMONIA BASED CLEANERS.