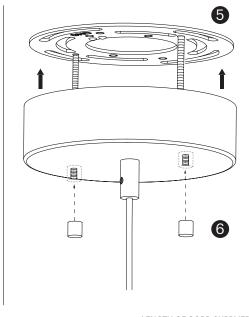

#### NOTE: PURPLE AND GREY CORDS ARE USED ONLY WITH 0-10 V DIMMER SWITCH.

- 4. TIGHTEN SET SCREWS ON CORD RELIEF
- 5. BRING CANOPY UP TO MOUNTING PLATE WITH BOLTS PASSING THROUGH THE HOLES
- 6. SCREW BOTH CAPS DOWN, SECURING THE CANOPY