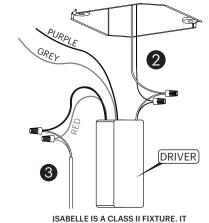

## SABELLE

- 1. ATTACH MOUNTING PLATE TO JUNCTION BOX OR CEILING
- 2. WIRE TRANSFORMER TO BUILDING
  (US: BLACK TO POSITIVE AND WHITE TO NEUTRAL)
- (US: BLACK TO POSITIVE AND WHITE TO NEUTRAL)

  3. CUT CORD TO DESIRED LENGTH AND PASS THROUGH
  CANOPY. WIRE TRANSFORMER TO LAMP
  (US: BLACK TO BRAIDED AND RED TO RED)

#### NOTE: PURPLE AND GREY CORDS ARE USED ONLY WITH 0-10 V DIMMER SWITCH.

- 4. TIGHTEN SET SCREWS ON CORD RELIEF
- 5. BRING CANOPY UP TO MOUNTING PLATE WITH BOLTS PASSING THROUGH THE HOLES
- 6. SCREW BOTH CAPS DOWN, SECURING THE CANOPY