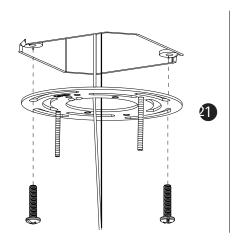

## SABELLE

- 1. ATTACH MOUNTING PLATE TO JUNCTION BOX OR CEILING
- 2. WIRE TRANSFORMER TO BUILDING
  (US: BLACK TO POSITIVE AND WHITE TO NEUTRAL)
- (US: BLACK TO POSITIVE AND WHITE TO NEUTRAL)

  3. CUT CORD TO DESIRED LENGTH AND PASS THROUGH
  CANOPY. WIRE TRANSFORMER TO LAMP
  (US: BLACK TO BRAIDED AND RED TO RED)