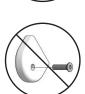

### **BLOCK & BOLT INSTALLATION**

as shown below. Insert bolts through countersunk hole side of blocks

"Loll Designs inspires people to appreciate the outdoors." Greg Benson - Founder