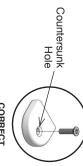

### **BLOCK & BOLT INSTALLATION**

as shown below. Insert bolts through countersunk hole side of blocks

"Loll Designs inspires people to appreciate the outdoors." Greg Benson - Founder