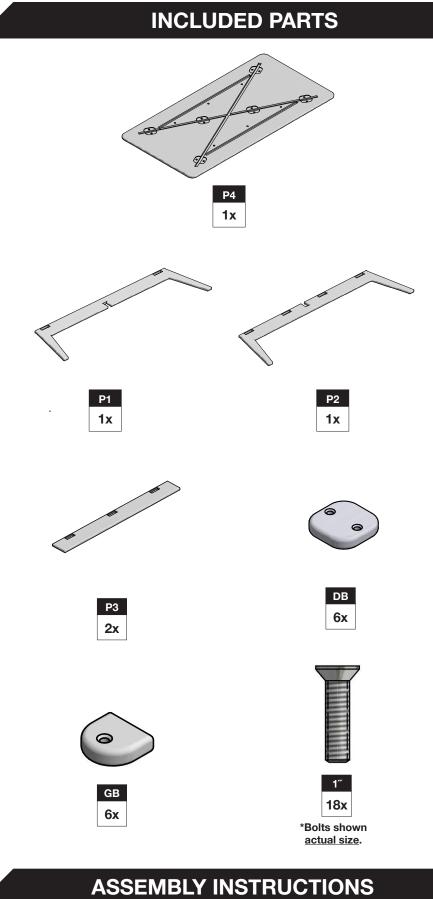

**P4** 

1x

1x

**2**x

**GB** 

# **ASSEMBLY TIPS: 5 Important Points You NEED to Read**

- 1. Prior to beginning assembly, please inspect and inventory the parts to make sure you have everything and that nothing was damaged during shipping. If damage has occurred, please take photos and go to lolldesigns.com/damage. Rest assured we'll get it taken care of straight away!
- ы To avoid scratching furniture, assemble on a clean soft surface like a blanket, carpet, or the flattened cardboard box the furniture was shipped in.
- မှ Start all bolts by hand to ensure proper alignment and to prevent cross threading. Then using the Allen Key or Loll Tool, tighten until you feel resistance.
- 4 Bolts should not be forced, but some components, particularly the blocks will need a bit of muscle to g