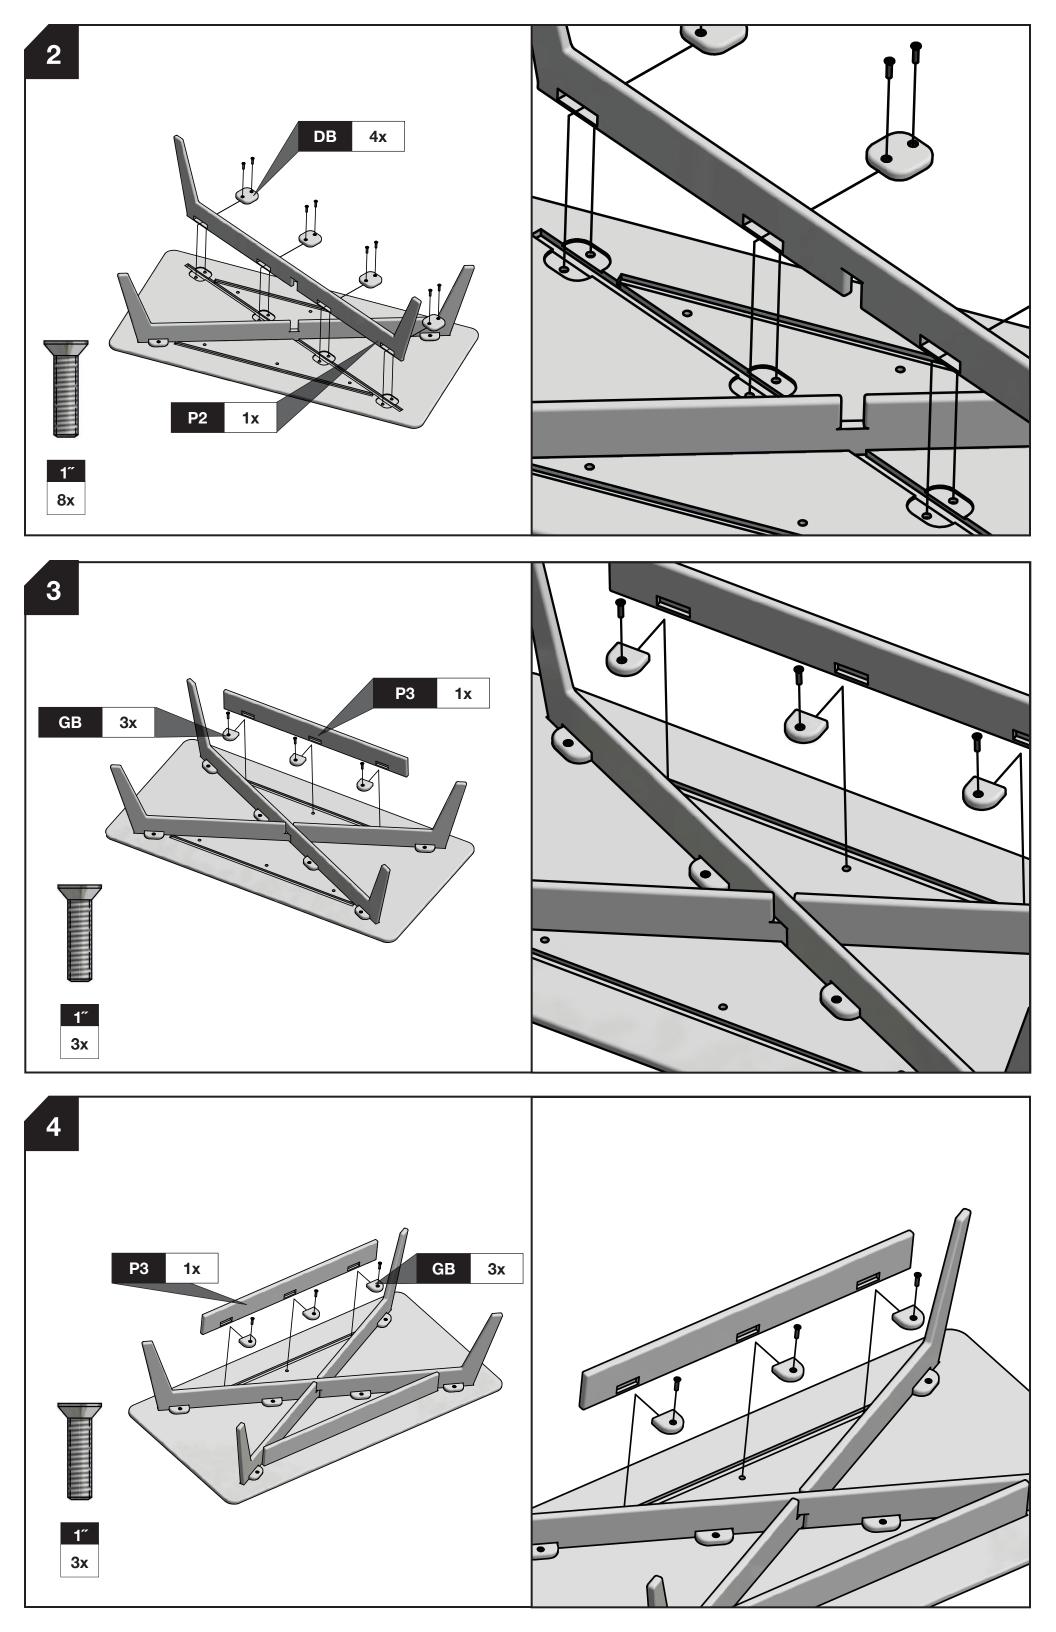

### **BLOCK & BOLT INSTALLATION**

as shown below. Insert bolts through countersunk hole side of blocks

"Loll Designs inspires people to appreciate the outdoors." Greg Benson - Founder