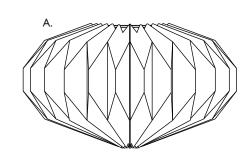

## Recommended Tools and Materials

Screwdriver

• Wire cutter

This Product Includes

A. Orikata shade

B. Mounting plate

C. 8-32 Mounting Screws (2)

D. Wire Nuts (2)