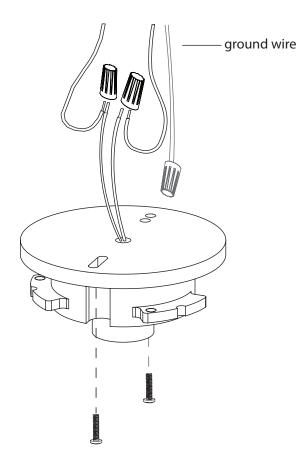

**CAUTION:** Use an LED lightbulb (*not included*) to avoid product damage. Recommended bulbs can be purchased on roomandboard.com

2

3

Turn off the power to the installation site at the circuit breaker.

Use wire cutters to trim back approximately 3/4" of the insulation on the two wires connected to the mount socket.

Cover the end of the bare ground wire with a wire nut.

4

Connect the mounting plate wires to the junction box wires using the provided wire nuts.

5

Attach the mounting plate to the junction box with the two included 8-32 screws with your screwdriver.