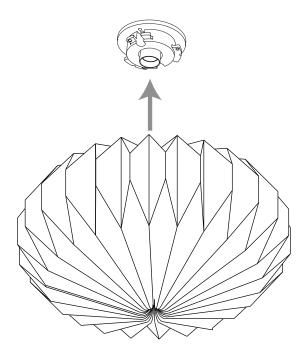

Align the shade opening with the mounting plate and rotate slowly with upward pressure until the magnets engage.

Restore power to the breaker.