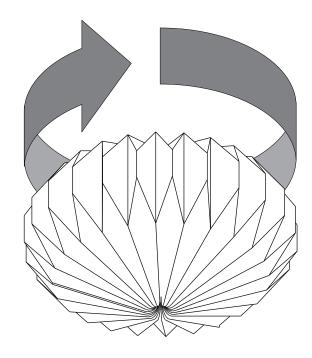

Align the shade opening with the mounting plate and rotate slowly with upward pressure until the magnets engage.

Restore power to the breaker.