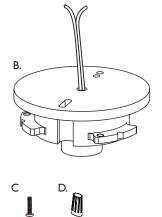

**CAUTION:** Use an LED lightbulb (*not included*) to avoid product damage. Recommended bulbs can be purchased on roomandboard.com

2

3

Turn off the power to the installation site at the circuit breaker.

Use wire cutters to trim back approximately 3/4" of the insulation on the two wires connected to the mount socket.

Cover the end of the bare ground wire with a wire nut.

4

Connect the mounting plate wires to the junction box wires using the provided wire nuts.

5

Attach the mounting plate to the junction box with the two included 8-32 screws with your screwdriver.