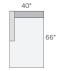

### sectional pieces

OTTOMAN Dawson Bone \$599 Tepic Grey \$599

ARMLESS CHAIR Dawson Bone \$899 Tepic Grey \$899

CORNER Dawson Bone \$999 Tepic Grey \$999

66" LEFT-ARM SOFA Dawson Bone \$1499 Tepic Grey \$1499

66" RIGHT-ARM SOFA Dawson Bone \$1499 Tepic Grey \$1499

72" ARMLESS SOFA Dawson Bone \$1499 Tepic Grey \$1499

LEFT-ARM CHAISE Dawson Bone \$1499 Tepic Grey \$1499

RIGHT-ARM CHAISE Dawson Bone \$1499 Tepic Grey \$1499