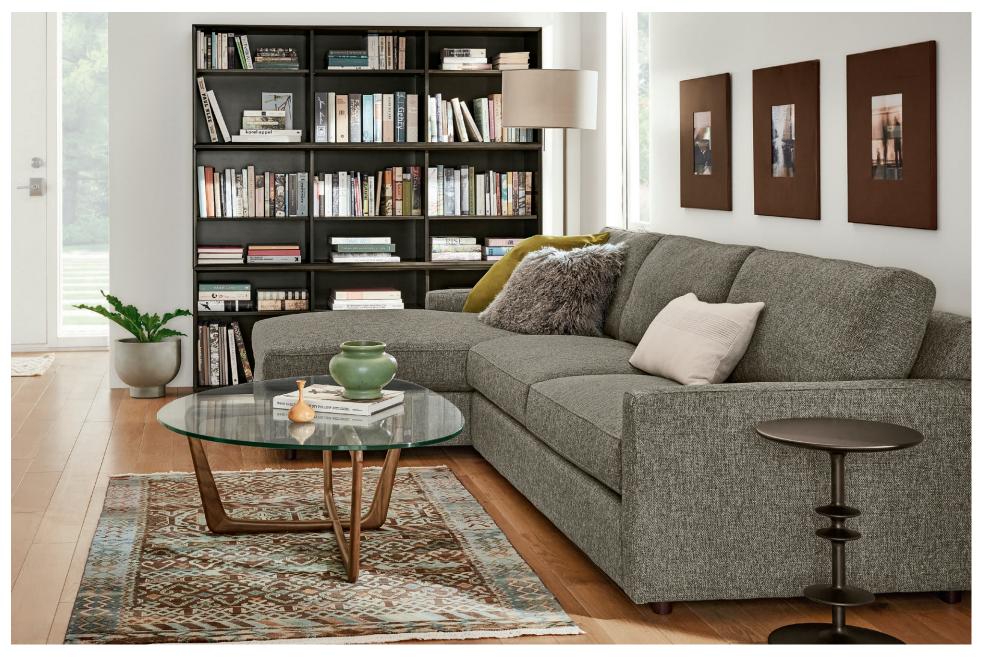

Easton 116" Sofa with Left-Arm Chaise in Tepic grey.

# EASTON COLLECTION

Room&Board®

# **EASTON**



#### STOCKED FABRIC OPTIONS



### sofa + chair collection



CHAIR Dawson Bone \$999 Tepic Grey \$999



71" LOVESEAT\* Dawson Bone \$1499 Tepic Grey \$1499



81" SOFA Dawson Bone \$1599 Tepic Grey \$1599



91" SOFA Dawson Bone \$1699 Tepic Grey \$1699



110" THREE-PIECE MODULAR SOFA Dawson Bone \$2897 Tepic Grey \$2897

### sectional pieces



OTTOMAN Dawson Bone \$599 Tepic Grey \$599



ARMLESS CHAIR Dawson Bone \$899 Tepic Grey \$899



CORNER Dawson Bone \$999 Tepic Grey \$999



66" LEFT-ARM SOFA Dawson Bone \$1499 Tepic Grey \$1499



66" RIGHT-ARM SOFA Dawson Bone \$1499 Tepic Grey \$1499



72" ARMLESS SOFA Dawson Bone \$1499 Tepic Grey \$1499



LEFT-ARM CHAISE Dawson Bon