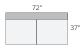

66" RIGHT-ARM SOFA Dawson Bone \$1499 Tepic Grey \$1499

72" ARMLESS SOFA Dawson Bone \$1499 Tepic Grey \$1499

LEFT-ARM CHAISE Dawson Bone \$1499 Tepic Grey \$1499

RIGHT-ARM CHAISE Dawson Bone \$1499 Tepic Grey \$1499