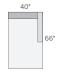

### sectional pieces

OTTOMAN Dawson Bone \$599 Tepic Grey \$599

ARMLESS CHAIR Dawson Bone \$899 Tepic Grey \$899

CORNER Dawson Bone \$999 Tepic Grey \$999

66" LEFT-ARM SOFA Dawson Bone \$1499 Tepic Grey \$1499

66" RIGHT-ARM SOFA Dawson Bone \$1499 Tepic Grey \$1499

72" ARMLESS SOFA Dawson Bone \$1499 Tepic Grey \$1499

LEFT-ARM CHAISE Dawson Bone \$1499 Tepic Grey \$1499

RIGHT-ARM CHAISE Dawson Bone \$1499 Tepic Grey \$1499