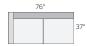

76" LEFT-ARM SOFA Dawson Bone \$1599 Tepic Grey \$1599

76" RIGHT-ARM SOFA Dawson Bone \$1599 Tepic Grey \$1599