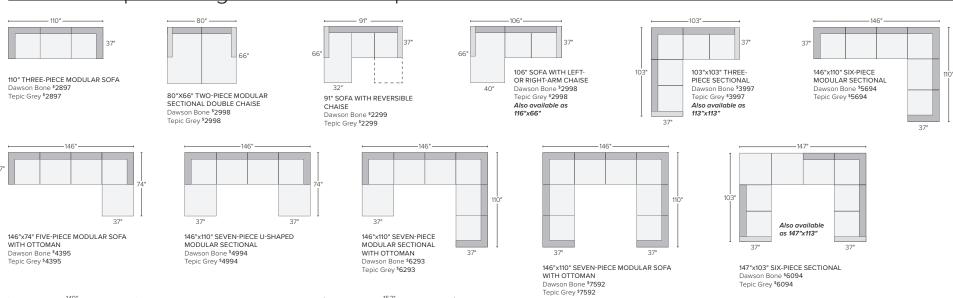

110" THREE-PIECE MODULAR SOFA Dawson Bone \$2897 Tepic Grey \$2897

### 21 stocked pre-configured sectional options

149"x103" FOUR-PIECE SECTIONAL WITH LEFT- OR RIGHT-ARM CHAISE Dawson Bone \$5496

Tepic Grey \$5496

Also available as 149"x113"

66"

152"x66" THREE-PIECE U-SHAPED SECTIONAL

Dawson Bone \$4497 Tepic Grey \$4497