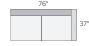

76" LEFT-ARM SOFA Dawson Bone \$1599 Tepic Grey \$1599

76" RIGHT-ARM SOFA Dawson Bone \$1599 Tepic Grey \$1599