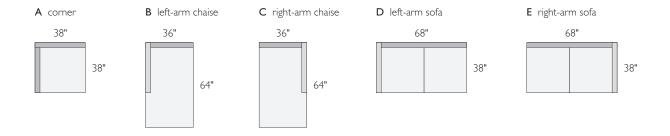

## HARRISON SECTIONAL PIECES

| item               | dimensions  | arm | seat        | Kismet |        |
|--------------------|-------------|-----|-------------|--------|--------|
| A corner           | 38w 38d 31h | _   | 23w 23d 18h | 970494 | \$999  |
| B left-arm chaise  | 36w 64d 31h | 26h | 31w 49d 18h | 232983 | \$1399 |
| C right-arm chaise | 36w 64d 31h | 26h | 31w 49d 18h | 519383 | \$1399 |
| D left-arm sofa    | 68w 38d 31h | 26h | 63w 23d 18h | 344274 | \$1499 |
| E right-arm sofa   | 68w 38d 31h | 26h | 63w 23d 18h | 983221 | \$1499 |