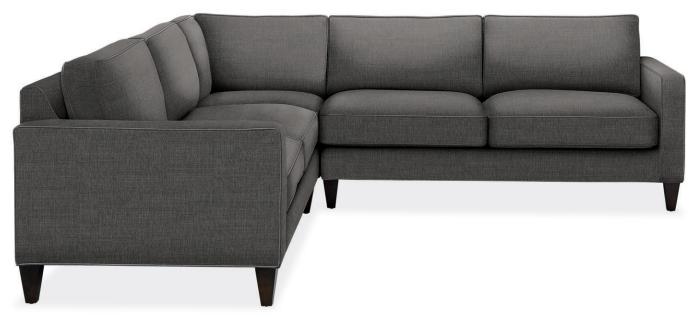

Harrison 106"x106" three-piece sectional in Kismet charcoal.

#### HARRISON COLLECTION

The Harrison sofa offers a sophisticated look with sink-in seating that's great for lounging. A tailored design and classically styled frame give it a timeless appearance that finds a home in formal and casual spaces.