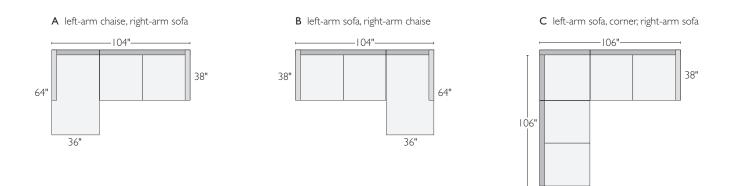

# HARRISON SECTIONAL COLLECTION

| sofa with chaise                  | overall dimensions | arm | seat        | Kismet |        |
|-----------------------------------|--------------------|-----|-------------|--------|--------|
| A 104" sofa with left-arm chaise  | 104w 64d 31h       | 26h | 94w 49d 18h | 749697 | \$2898 |
| B 104" sofa with right-arm chaise | 104w 64d 31h       | 26h | 94w 49d 18h | 840093 | \$2898 |
| sectionals                        |                    |     |             |        |        |
| C 106"×106" three-piece sectional | 106w 106d 31h      | 26h | 86w 86d 18h | 136696 | \$3997 |