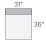

### sofa + chair collection

CHAIR Stocked Fabric \$799-\$899

OTTOMAN\* Stocked Fabric \$399-\$449

65" LOVESEAT Stocked Fabric \$1,099-\$1,299

73" SOFA Stocked Fabric \$1,199-\$1,399

81" SOFA Stocked Fabric \$1,299-\$1,499