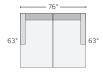

## 12 stocked pre-configured sectional options

76"x63" TWO-PIECE SECTIONAL WITH DOUBLE CHAISE Stocked Fabric \$2,400-\$2,800

98" SOFA WITH LEFT-ARM CHAISE Stocked Fabric \$2,300-\$2,700 Also available in right-arm configuration