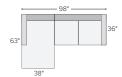

108" SOFA WITH LEFT-ARM CHAISE Stocked Fabric \$2,500-\$2,900 Also available in right-arm configuration

96"x96" THREE-PIECE SECTIONAL Stocked Fabric \$3,100-\$3,700

106"x106" THREE-PIECE SECTIONAL Stocked Fabric \$3,500-\$4,100