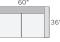

LEFT-ARM CHAISE Stocked Fabric \$1,200-\$1,400

RIGHT-ARM CHAISE Stocked Fabric \$1,200-\$1,400

60" LEFT-ARM SOFA Stocked Fabric \$1,100-\$1,300

60" RIGHT-ARM SOFA Stocked Fabric \$1,100-\$1,300

63" ARMLESS LOVESEAT

Stocked Fabric \$1,100-\$1,300

70" LEFT-ARM SOFA Stocked Fabric \$1,300-\$1,500

70" RIGHT-ARM SOFA Stocked Fabric \$1,300-\$1,500