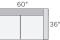

LEFT-ARM CHAISE Stocked Fabric \$1,200-\$1,400

RIGHT-ARM CHAISE Stocked Fabric \$1,200-\$1,400

60" LEFT-ARM SOFA Stocked Fabric \$1,100-\$1,300

60" RIGHT-ARM SOFA Stocked Fabric \$1,100-\$1,300

63" ARMLESS LOVESEAT

Stocked Fabric \$1,100-\$1,300

70" LEFT-ARM SOFA Stocked Fabric \$1,300-\$1,500

70" RIGHT-ARM SOFA Stocked Fabric \$1,300-\$1,500