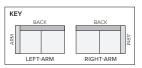

### sectional pieces

ARMLESS CHAIR\* Stocked Fabric

LEFT-ARM CHAIR\* Stocked Fabric \$900-\$1,000

RIGHT-ARM CHAIR\* Stocked Fabric \$900-\$1,000

36" OTTOMAN\* Stocked Fabric \$600-\$650

CORNER Stocked Fabric \$900-\$1,100