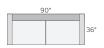

lan 108" sofa with left-arm chaise in Orla grey.

IAN COLLECTION

Room&Board®

## IAN



#### STOCKED FABRIC OPTIONS



TATUM OATMEAL ORLA GREY

### sofa + chair collection



CHAIR Stocked Fabric \$799-\$899



OTTOMAN\* Stocked Fabric \$399-\$449



65" LOVESEAT Stocked Fabric \$1,099-\$1,299



73" SOFA Stocked Fabric \$1,199-\$1,399



81" SOFA Stocked Fabric \$1,299-\$1,499



90" SOFA Stocked Fabric \$1,399-\$1,599

### sectional pieces



ARMLESS CHAIR\* Stocked Fabric





LEFT-ARM CHAIR\* Stocked Fabric \$900-\$1,000



RIGHT-ARM CHAIR\* Stocked Fabric \$900-\$1,000



36" OTTOMAN\* Stocked Fabric \$600-\$650



CORNER Stocked Fabric \$900-\$1,100



LEFT-ARM CHAISE Stocked Fabric \$1,200-\$1,400



RIGHT-ARM CHAISE Stocked Fabric \$1,200-\$1,400



60" LEFT-ARM SOFA Stocked Fabric \$1,100-\$1,300



60" RIGHT-ARM SOFA Stocked Fabric \$1,100-\$1,300





63" ARMLESS LOVESEAT



Stocked Fabric \$1,100-\$1,300



70" LEFT-ARM SOFA Stocked Fabric \$1,300-\$1,500



70" RIGHT-ARM SOFA Stocked Fabric \$1,300-\$1,500

# IAN



#### STOCKED FABRIC OPTIONS





TATUM OATMEAL ORLA GREY

## 12 stocked pre-configured sectional options



76"x63" TWO-PIECE SECTIONAL W