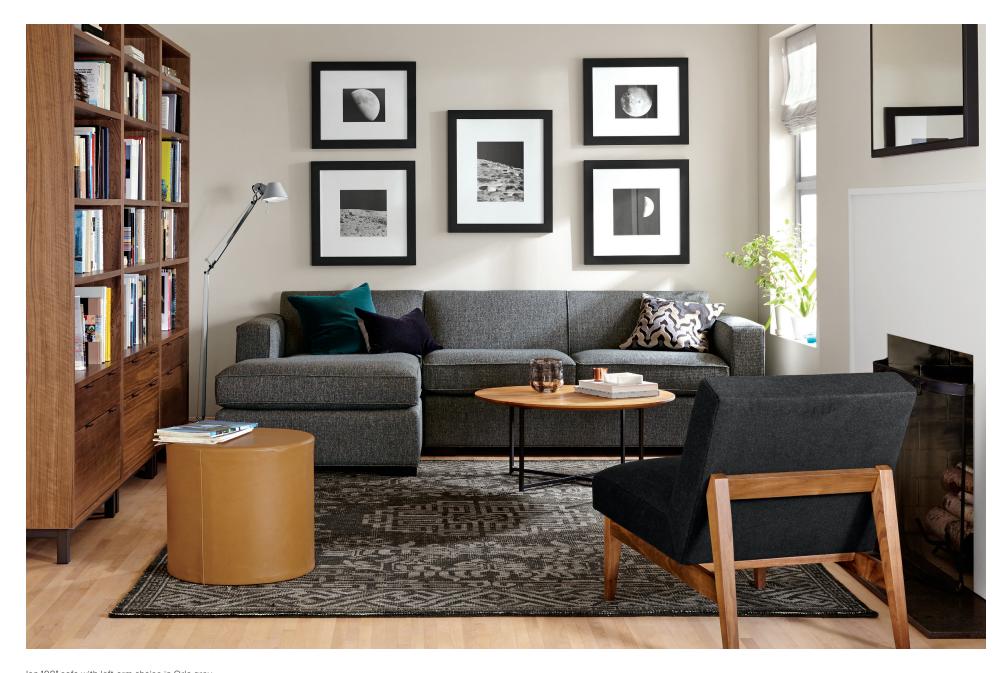

lan 108" sofa with left-arm chaise in Orla grey.

IAN COLLECTION

Room&Board®

108" SOFA WITH LEFT-ARM CHAISE Stocked Fabric \$2,500-\$2,900 Also available in right-arm configuration

96"x96" THREE-PIECE SECTIONAL Stocked Fabric \$3,100-\$3,700

106"x106" THREE-PIECE SECTIONAL Stocked Fabric \$3,500-\$4,100