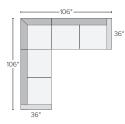

108" SOFA WITH LEFT-ARM CHAISE Stocked Fabric \$2,500-\$2,900 Also available in right-arm configuration

96"x96" THREE-PIECE SECTIONAL Stocked Fabric \$3,100-\$3,700

106"x106" THREE-PIECE SECTIONAL Stocked Fabric \$3,500-\$4,100