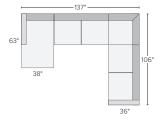

137"x96" FOUR-PIECE SECTIONAL WITH LEFT-ARM CHAISE Stocked Fabric \$4,300.\$5,100 Also available in right-arm configuration

137"x106" FOUR-PIECE SECTIONAL WITH LEFT-ARM CHAISE Stocked Fabric \$4,500.\$5,300 Also available in right-arm configuration