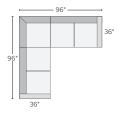

108" SOFA WITH LEFT-ARM CHAISE Stocked Fabric \$2,500-\$2,900 Also available in right-arm configuration

96"x96" THREE-PIECE SECTIONAL Stocked Fabric \$3,100-\$3,700

106"x106" THREE-PIECE SECTIONAL Stocked Fabric \$3,500-\$4,100