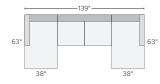

,500

# IAN



#### STOCKED FABRIC OPTIONS





TATUM OATMEAL ORLA GREY

## 12 stocked pre-configured sectional options



76"x63" TWO-PIECE SECTIONAL WITH DOUBLE CHAISE Stocked Fabric \$2,400-\$2,800



98" SOFA WITH LEFT-ARM CHAISE Stocked Fabric \$2,300-\$2,700 Also available in right-arm configuration



108" SOFA WITH LEFT-ARM CHAISE Stocked Fabric \$2,500-\$2,900 Also available in right-arm configuration



96"x96" THREE-PIECE SECTIONAL Stocked Fabric \$3,100-\$3,700



106"x106" THREE-PIECE SECTIONAL Stocked Fabric \$3,500-\$4,100



137"x96" FOUR-PIECE SECTIONAL WITH LEFT-ARM CHAISE Stocked Fabric \$4,300.\$5,100 Also available in right-arm configuration



137"x106" FOUR-PIECE SECTIONAL WITH LEFT-ARM CHAISE Stocked Fabric \$4,500.\$5,300 Also available in right-arm configuration



139"x63" THREE-PIECE U-SHAPED SECTIONAL Stocked Fabric \$3,500-\$4,100