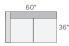

LEFT-ARM CHAISE Stocked Fabric \$1,200-\$1,400

RIGHT-ARM CHAISE Stocked Fabric \$1,200-\$1,400

60" LEFT-ARM SOFA Stocked Fabric \$1,100-\$1,300

60" RIGHT-ARM SOFA Stocked Fabric \$1,100-\$1,300

63" ARMLESS LOVESEAT

Stocked Fabric \$1,100-\$1,300

70" LEFT-ARM SOFA Stocked Fabric \$1,300-\$1,500

70" RIGHT-ARM SOFA Stocked Fabric \$1,300-\$1,500