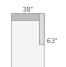

108" SOFA WITH LEFT-ARM CHAISE Stocked Fabric \$2,500-\$2,900 Also available in right-arm configuration

96"x96" THREE-PIECE SECTIONAL Stocked Fabric \$3,100-\$3,700

106"x106" THREE-PIECE SECTIONAL Stocked Fabric \$3,500-\$4,100