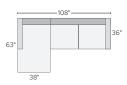

## 12 stocked pre-configured sectional options

76"x63" TWO-PIECE SECTIONAL WITH DOUBLE CHAISE Stocked Fabric \$2,400-\$2,800

98" SOFA WITH LEFT-ARM CHAISE Stocked Fabric \$2,300-\$2,700 Also available in right-arm configuration