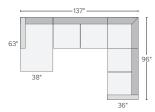

137"x96" FOUR-PIECE SECTIONAL WITH LEFT-ARM CHAISE Stocked Fabric \$4,300.\$5,100 Also available in right-arm configuration

137"x106" FOUR-PIECE SECTIONAL WITH LEFT-ARM CHAISE Stocked Fabric \$4,500.\$5,300 Also available in right-arm configuration