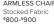

### sectional pieces

ARMLESS CHAIR\* Stocked Fabric

LEFT-ARM CHAIR\* Stocked Fabric \$900-\$1,000

RIGHT-ARM CHAIR\* Stocked Fabric \$900-\$1,000

36" OTTOMAN\* Stocked Fabric \$600-\$650

CORNER Stocked Fabric \$900-\$1,100

LEFT-ARM CHAISE Stocked Fabric \$1,200-\$1,400

RIGHT-ARM CHAISE Stocked Fabric \$1,200-\$1,400

60" LEFT-ARM SOFA Stocked Fabric \$1,100-\$1,300

60" RIGHT-ARM SOFA Stocked Fabric \$1,100-\$1,300

63" ARMLESS LOVESEAT