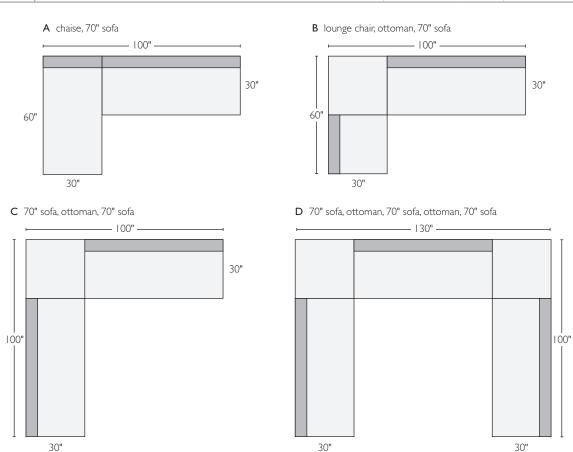

# LAGUNA SECTIONAL COLLECTION

| sofa with chaise | e sectional                     | overall dimensions | seat          | Sunbrella®<br>Canvas |        | Zona*  |        |
|------------------|---------------------------------|--------------------|---------------|----------------------|--------|--------|--------|
| A 100" sofa with | chaise                          | 100w 60d 28h       | 100w 49d 17h  | 376535               | \$1998 | 023759 | \$2398 |
| sectionals       |                                 |                    |               |                      |        |        |        |
| B 100"x60" three | e-piece sectional               | 100w 60d 28h       | 100w 60d 17h  | 457558               | \$2097 | 818874 | \$2497 |
| C 100"×100" thre | ee-piece sectional with ottoman | 100w 100d 28h      | 100w 100d 17h | 291298               | \$2597 | 081711 | \$3097 |
| D                | -piece sectional                | 130w 100d 28h      | 130w 100d 17h | 968123               | \$4095 | 871199 | \$4895 |