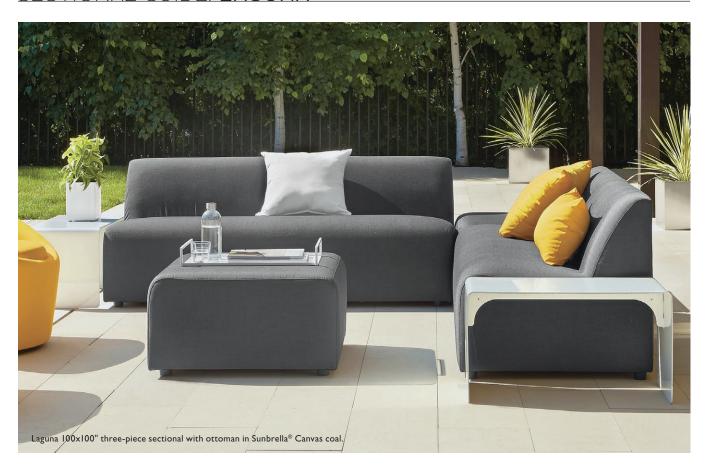

### LAGUNA COLLECTION

Our exclusive Laguna outdoor sectional sofa brings the comfort of indoors outside. Each upholstered piece is made with quality marinegrade plywood and weather-resistant fabric. Perfect for most outdoor climates, Laguna should be covered or brought inside during winter or long periods of rain.

# LAGUNA SECTIONAL COLLECTION

| sofa with chaise | e sectional                     | overall dimensions | seat          | Sunbrella®<br>Canvas |        | Zona*  |        |
|------------------|---------------------------------|--------------------|---------------|----------------------|--------|--------|--------|
| A 100" sofa with | chaise                          | 100w 60d 28h       | 100w 49d 17h  | 376535               | \$1998 | 023759 | \$2398 |
| sectionals       |                                 |                    |               |                      |        |        |        |
| B 100"x60" three | e-piece sectional               | 100w 60d 28h       | 100w 60d 17h  | 457558               | \$2097 | 818874 | \$2497 |
| C 100"×100" thre | ee-piece sectional with ottoman | 100w 100d 28h      | 100w 100d 17h | 291298               | \$2597 | 081711 | \$3097 |
| D                | -piece sectional                | 130w 100d 28h      | 130w 100d 17h | 968123               | \$4095 | 871199 | \$4895 |