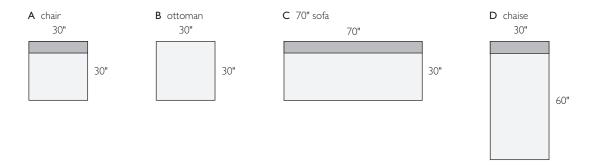

## LAGUNA SECTIONAL PIECES

| item            | dimensions  | seat        | Sunbrella®<br>Canvas silver | Sunbrella®<br>Canvas coal |        | Zona*  |        |
|-----------------|-------------|-------------|-----------------------------|---------------------------|--------|--------|--------|
| A chair         | 30w 30d 28h | 30w 19d 17h | 194694                      | 119588                    | \$599  | 367800 | \$699  |
| B ottoman       | 30w 30d 17h | _           | 612076                      | 808340                    | \$399  | 667747 | \$499  |
| C sofa          | 70w 30d 28h | 70w 19d 17h | 067814                      | 709913                    | \$1099 | 934151 | \$1299 |
| <b>D</b> chaise | 30w 60d 28h | 30w 49d 17h | 425979                      | 279313                    | \$899  | 716024 | \$1099 |