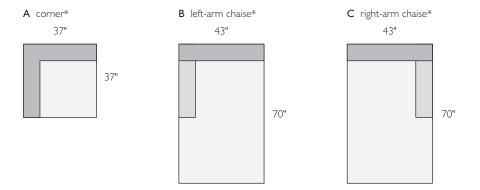

# LUCA SECTIONAL PIECES

|                    |             |     |             |           | Price group        |                    |                    |                    |                    |                    |     |     |  |  |  |  |
|--------------------|-------------|-----|-------------|-----------|--------------------|--------------------|--------------------|--------------------|--------------------|--------------------|-----|-----|--|--|--|--|
|                    |             |     |             |           |                    | fabric             |                    |                    |                    |                    |     |     |  |  |  |  |
| item               | dimensions  | arm | seat        | item #    |                    | 2                  | 3                  | 4                  | 5                  | 6                  | А   | В   |  |  |  |  |
| A corner           | 37w 37d 29h | _   | 24w 24d 18h | 10005232* | \$1199             | \$I299             | <sup>\$</sup>  399 | <sup>\$</sup> 1499 | <sup>\$</sup> 1599 | <sup>\$</sup> 1699 | n/a | n/a |  |  |  |  |
| B left-arm chaise  | 43w 70d 29h | 20h | 33w 56d 18h | 10005254* | \$1699             | <sup>\$</sup> 1799 | \$1899             | \$1999             | \$2099             | \$2199             | n/a | n/a |  |  |  |  |
| C right-arm chaise | 43w 70d 29h | 20h | 33w 56d 18h | 10005255* | <sup>\$</sup> 1699 | <sup>\$</sup> 1799 | <sup>\$</sup> 1899 | \$1999             | \$2099             | \$2199             | n/a | n/a |  |  |  |  |
| D left-arm sofa    | 79w 37d 29h | 20h | 67w 24d 18h | 10005250* | <sup>\$</sup> 1799 | \$1899             | \$1999             | \$2099             | \$2199             | \$2299             | n/a | n/a |  |  |  |  |
| E right-arm sofa   | 79w 37d 29h | 20h | 67w 24d 18h | 10005251* | \$I799             | \$1899             | \$1999             | \$2099             | \$2199             | \$2299             | n/a | n/a |  |  |  |  |
| F left-back sofa   | 70w 37d 29h |     | 70w 24d 18h | 10005253* | <sup>\$</sup> 1799 | \$1899             | \$1999             | \$2099             | \$2199             | \$2299             | n/a | n/a |  |  |  |  |
| G right-back sofa  | 70w 37d 29h |     | 70w 24d 18h | 10005252* | <sup>\$</sup> 1799 | \$1899             | \$1999             | \$2099             | \$2199             | \$2299             | n/a | n/a |  |  |  |  |