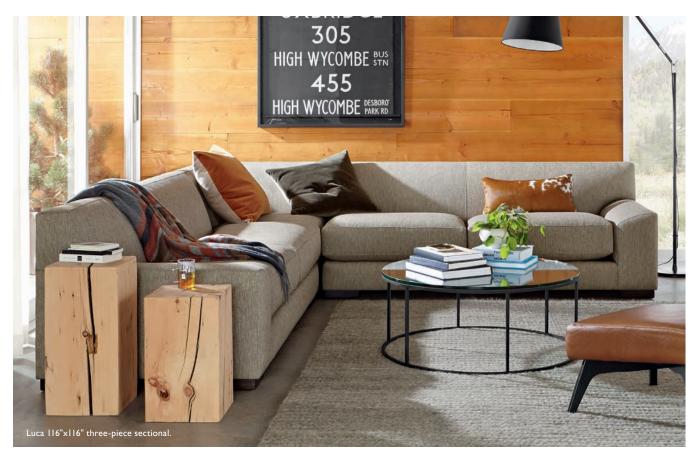

# CUSTOM SECTIONAL GUIDE: LUCA

### LUCA COLLECTION

A minimal, modern design that puts comfort first, the Luca sectional gives you room to stretch out. Simple, clean lines and a tight back give Luca a neat, unfussy look. The sloped arms, thick cushions and deep seat are the perfect combination for relaxing.

# LUCA SECTIONAL PIECES

|                    |             |     |             |           | Price group        |                    |                    |                    |                    |                    |     |     |  |  |  |  |
|--------------------|-------------|-----|-------------|-----------|--------------------|--------------------|--------------------|--------------------|--------------------|--------------------|-----|-----|--|--|--|--|
|                    |             |     |             |           |                    | fabric             |                    |                    |                    |                    |     |     |  |  |  |  |
| item               | dimensions  | arm | seat        | item #    |                    | 2                  | 3                  | 4                  | 5                  | 6                  | А   | В   |  |  |  |  |
| A corner           | 37w 37d 29h | _   | 24w 24d 18h | 10005232* | \$1199             | \$I299             | <sup>\$</sup>  399 | <sup>\$</sup> 1499 | <sup>\$</sup> 1599 | <sup>\$</sup> 1699 | n/a | n/a |  |  |  |  |
| B left-arm chaise  | 43w 70d 29h | 20h | 33w 56d 18h | 10005254* | \$1699             | <sup>\$</sup> 1799 | \$1899             | \$1999             | \$2099             | \$2199             | n/a | n/a |  |  |  |  |
| C right-arm chaise | 43w 70d 29h | 20h | 33w 56d 18h | 10005255* | <sup>\$</sup> 1699 | <sup>\$</sup> 1799 | <sup>\$</sup> 1899 | \$1999             | \$2099             | \$2199             | n/a | n/a |  |  |  |  |
| D left-arm sofa    | 79w 37d 29h | 20h | 67w 24d 18h | 10005250* | <sup>\$</sup> 1799 | \$1899             | \$1999             | \$2099             | \$2199             | \$2299             | n/a | n/a |  |  |  |  |
| E right-arm sofa   | 79w 37d 29h | 20h | 67w 24d 18h | 10005251* | \$I799             | \$1899             | \$1999             | \$2099             | \$2199             | \$2299             | n/a | n/a |  |  |  |  |
| F left-back sofa   | 70w 37d 29h |     | 70w 24d 18h | 10005253* | <sup>\$</sup> 1799 | \$1899             | \$1999             | \$2099             | \$2199             | \$2299             | n/a | n/a |  |  |  |  |
| G right-back sofa  | 70w 37d 29h |     | 70w 24d 18h | 10005252* | <sup>\$</sup> 1799 | \$1899             | \$1999             | \$2099             | \$2199             | \$2299             | n/a | n/a |  |  |  |  |