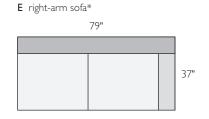

# LUCA SECTIONAL PIECES

|                    |             |     |             |           | Price group        |                    |                    |                    |                    |                    |     |     |  |  |  |  |
|--------------------|-------------|-----|-------------|-----------|--------------------|--------------------|--------------------|--------------------|--------------------|--------------------|-----|-----|--|--|--|--|
|                    |             |     |             |           |                    | fabric             |                    |                    |                    |                    |     |     |  |  |  |  |
| item               | dimensions  | arm | seat        | item #    |                    | 2                  | 3                  | 4                  | 5                  | 6                  | А   | В   |  |  |  |  |
| A corner           | 37w 37d 29h | _   | 24w 24d 18h | 10005232* | \$1199             | \$I299             | <sup>\$</sup>  399 | <sup>\$</sup> 1499 | <sup>\$</sup> 1599 | <sup>\$</sup> 1699 | n/a | n/a |  |  |  |  |
| B left-arm chaise  | 43w 70d 29h | 20h | 33w 56d 18h | 10005254* | \$1699             | <sup>\$</sup> 1799 | \$1899             | \$1999             | \$2099             | \$2199             | n/a | n/a |  |  |  |  |
| C right-arm chaise | 43w 70d 29h | 20h | 33w 56d 18h | 10005255* | <sup>\$</sup> 1699 | <sup>\$</sup> 1799 | <sup>\$</sup> 1899 | \$1999             | \$2099             | \$2199             | n/a | n/a |  |  |  |  |
| D left-arm sofa    | 79w 37d 29h | 20h | 67w 24d 18h | 10005250* | <sup>\$</sup> 1799 | \$1899             | \$1999             | \$2099             | \$2199             | \$2299             | n/a | n/a |  |  |  |  |
| E right-arm sofa   | 79w 37d 29h | 20h | 67w 24d 18h | 10005251* | \$I799             | \$1899             | \$1999             | \$2099             | \$2199             | \$2299             | n/a | n/a |  |  |  |  |
| F left-back sofa   | 70w 37d 29h |     | 70w 24d 18h | 10005253* | <sup>\$</sup> 1799 | \$1899             | \$1999             | \$2099             | \$2199             | \$2299             | n/a | n/a |  |  |  |  |
| G right-back sofa  | 70w 37d 29h |     | 70w 24d 18h | 10005252* | <sup>\$</sup> 1799 | \$1899             | \$1999             | \$2099             | \$2199             | \$2299             | n/a | n/a |  |  |  |  |