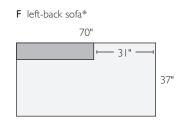

# LUCA SECTIONAL PIECES

|                    |             |     |             |           | Price group        |                    |                    |                    |                    |                    |     |     |  |  |  |  |
|--------------------|-------------|-----|-------------|-----------|--------------------|--------------------|--------------------|--------------------|--------------------|--------------------|-----|-----|--|--|--|--|
|                    |             |     |             |           |                    | fabric             |                    |                    |                    |                    |     |     |  |  |  |  |
| item               | dimensions  | arm | seat        | item #    |                    | 2                  | 3                  | 4                  | 5                  | 6                  | А   | В   |  |  |  |  |
| A corner           | 37w 37d 29h | _   | 24w 24d 18h | 10005232* | \$1199             | \$I299             | <sup>\$</sup>  399 | <sup>\$</sup> 1499 | <sup>\$</sup> 1599 | <sup>\$</sup> 1699 | n/a | n/a |  |  |  |  |
| B left-arm chaise  | 43w 70d 29h | 20h | 33w 56d 18h | 10005254* | \$1699             | <sup>\$</sup> 1799 | \$1899             | \$1999             | \$2099             | \$2199             | n/a | n/a |  |  |  |  |
| C right-arm chaise | 43w 70d 29h | 20h | 33w 56d 18h | 10005255* | <sup>\$</sup> 1699 | <sup>\$</sup> 1799 | <sup>\$</sup> 1899 | \$1999             | \$2099             | \$2199             | n/a | n/a |  |  |  |  |
| D left-arm sofa    | 79w 37d 29h | 20h | 67w 24d 18h | 10005250* | <sup>\$</sup> 1799 | \$1899             | \$1999             | \$2099             | \$2199             | \$2299             | n/a | n/a |  |  |  |  |
| E right-arm sofa   | 79w 37d 29h | 20h | 67w 24d 18h | 10005251* | \$I799             | \$1899             | \$1999             | \$2099             | \$2199             | \$2299             | n/a | n/a |  |  |  |  |
| F left-back sofa   | 70w 37d 29h |     | 70w 24d 18h | 10005253* | <sup>\$</sup> 1799 | \$1899             | \$1999             | \$2099             | \$2199             | \$2299             | n/a | n/a |  |  |  |  |
| G right-back sofa  | 70w 37d 29h |     | 70w 24d 18h | 10005252* | <sup>\$</sup> 1799 | \$1899             | \$1999             | \$2099             | \$2199             | \$2299             | n/a | n/a |  |  |  |  |