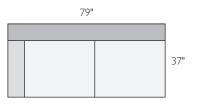

# LUCA SECTIONAL PIECES

|                    |             |     |             |           | Price group        |                    |                    |                    |                    |                    |     |     |  |  |  |  |
|--------------------|-------------|-----|-------------|-----------|--------------------|--------------------|--------------------|--------------------|--------------------|--------------------|-----|-----|--|--|--|--|
|                    |             |     |             |           |                    | fabric             |                    |                    |                    |                    |     |     |  |  |  |  |
| item               | dimensions  | arm | seat        | item #    |                    | 2                  | 3                  | 4                  | 5                  | 6                  | А   | В   |  |  |  |  |
| A corner           | 37w 37d 29h | _   | 24w 24d 18h | 10005232* | \$1199             | \$I299             | <sup>\$</sup>  399 | <sup>\$</sup> 1499 | <sup>\$</sup> 1599 | <sup>\$</sup> 1699 | n/a | n/a |  |  |  |  |
| B left-arm chaise  | 43w 70d 29h | 20h | 33w 56d 18h | 10005254* | \$1699             | <sup>\$</sup> 1799 | \$1899             | \$1999             | \$2099             | \$2199             | n/a | n/a |  |  |  |  |
| C right-arm chaise | 43w 70d 29h | 20h | 33w 56d 18h | 10005255* | <sup>\$</sup> 1699 | <sup>\$</sup> 1799 | <sup>\$</sup> 1899 | \$1999             | \$2099             | \$2199             | n/a | n/a |  |  |  |  |
| D left-arm sofa    | 79w 37d 29h | 20h | 67w 24d 18h | 10005250* | <sup>\$</sup> 1799 | \$1899             | \$1999             | \$2099             | \$2199             | \$2299             | n/a | n/a |  |  |  |  |
| E right-arm sofa   | 79w 37d 29h | 20h | 67w 24d 18h | 10005251* | \$I799             | \$1899             | \$1999             | \$2099             | \$2199             | \$2299             | n/a | n/a |  |  |  |  |
| F left-back sofa   | 70w 37d 29h |     | 70w 24d 18h | 10005253* | <sup>\$</sup> 1799 | \$1899             | \$1999             | \$2099             | \$2199             | \$2299             | n/a | n/a |  |  |  |  |
| G right-back sofa  | 70w 37d 29h |     | 70w 24d 18h | 10005252* | <sup>\$</sup> 1799 | \$1899             | \$1999             | \$2099             | \$2199             | \$2299             | n/a | n/a |  |  |  |  |

D left-arm sofa\*