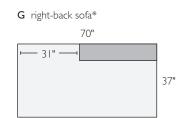

# LUCA SECTIONAL PIECES

|                    |             |     |             |           | Price group        |                    |                    |                    |                    |                    |     |     |  |  |  |  |
|--------------------|-------------|-----|-------------|-----------|--------------------|--------------------|--------------------|--------------------|--------------------|--------------------|-----|-----|--|--|--|--|
|                    |             |     |             |           |                    | fabric             |                    |                    |                    |                    |     |     |  |  |  |  |
| item               | dimensions  | arm | seat        | item #    |                    | 2                  | 3                  | 4                  | 5                  | 6                  | А   | В   |  |  |  |  |
| A corner           | 37w 37d 29h | _   | 24w 24d 18h | 10005232* | \$1199             | \$I299             | <sup>\$</sup>  399 | <sup>\$</sup> 1499 | <sup>\$</sup> 1599 | <sup>\$</sup> 1699 | n/a | n/a |  |  |  |  |
| B left-arm chaise  | 43w 70d 29h | 20h | 33w 56d 18h | 10005254* | \$1699             | <sup>\$</sup> 1799 | \$1899             | \$1999             | \$2099             | \$2199             | n/a | n/a |  |  |  |  |
| C right-arm chaise | 43w 70d 29h | 20h | 33w 56d 18h | 10005255* | <sup>\$</sup> 1699 | <sup>\$</sup> 1799 | <sup>\$</sup> 1899 | \$1999             | \$2099             | \$2199             | n/a | n/a |  |  |  |  |
| D left-arm sofa    | 79w 37d 29h | 20h | 67w 24d 18h | 10005250* | <sup>\$</sup> 1799 | \$1899             | \$1999             | \$2099             | \$2199             | \$2299             | n/a | n/a |  |  |  |  |
| E right-arm sofa   | 79w 37d 29h | 20h | 67w 24d 18h | 10005251* | \$I799             | \$1899             | \$1999             | \$2099             | \$2199             | \$2299             | n/a | n/a |  |  |  |  |
| F left-back sofa   | 70w 37d 29h |     | 70w 24d 18h | 10005253* | <sup>\$</sup> 1799 | \$1899             | \$1999             | \$2099             | \$2199             | \$2299             | n/a | n/a |  |  |  |  |
| G right-back sofa  | 70w 37d 29h |     | 70w 24d 18h | 10005252* | <sup>\$</sup> 1799 | \$1899             | \$1999             | \$2099             | \$2199             | \$2299             | n/a | n/a |  |  |  |  |