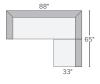

### 8 stocked pre-configured sectional options

88"x65" TWO-PIECE SECTIONAL Flint Cement \$2798

98"x65" TWO-PIECE SECTIONAL Flint Cement \$2898

88"x91" TWO-PIECE SECTIONAL Flint Cement \$3198

98"x91" TWO-PIECE SECTIONAL Flint Cement \$3298