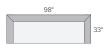

### 8 stocked pre-configured sectional options

88"x65" TWO-PIECE SECTIONAL Flint Cement \$2798

98"x65" TWO-PIECE SECTIONAL Flint Cement \$2898

88"x91" TWO-PIECE SECTIONAL Flint Cement \$3198

98"x91" TWO-PIECE SECTIONAL Flint Cement \$3298