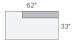

#### sofa collection

68" LOVESEAT Flint Cement \$1699

78" SOFA Flint Cement \$1799

88" SOFA Flint Cement \$1899

Flint Cement \$1999