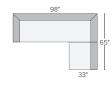

### 8 stocked pre-configured sectional options

88"x65" TWO-PIECE SECTIONAL Flint Cement \$2798

98"x65" TWO-PIECE SECTIONAL Flint Cement \$2898

88"x91" TWO-PIECE SECTIONAL Flint Cement \$3198

98"x91" TWO-PIECE SECTIONAL Flint Cement \$3298