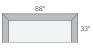

### 8 stocked pre-configured sectional options

88"x65" TWO-PIECE SECTIONAL Flint Cement \$2798

98"x65" TWO-PIECE SECTIONAL Flint Cement \$2898

88"x91" TWO-PIECE SECTIONAL Flint Cement \$3198

98"x91" TWO-PIECE SECTIONAL Flint Cement \$3298