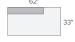

#### sofa collection

68" LOVESEAT Flint Cement \$1699

78" SOFA Flint Cement \$1799

88" SOFA Flint Cement \$1899

Flint Cement \$1999