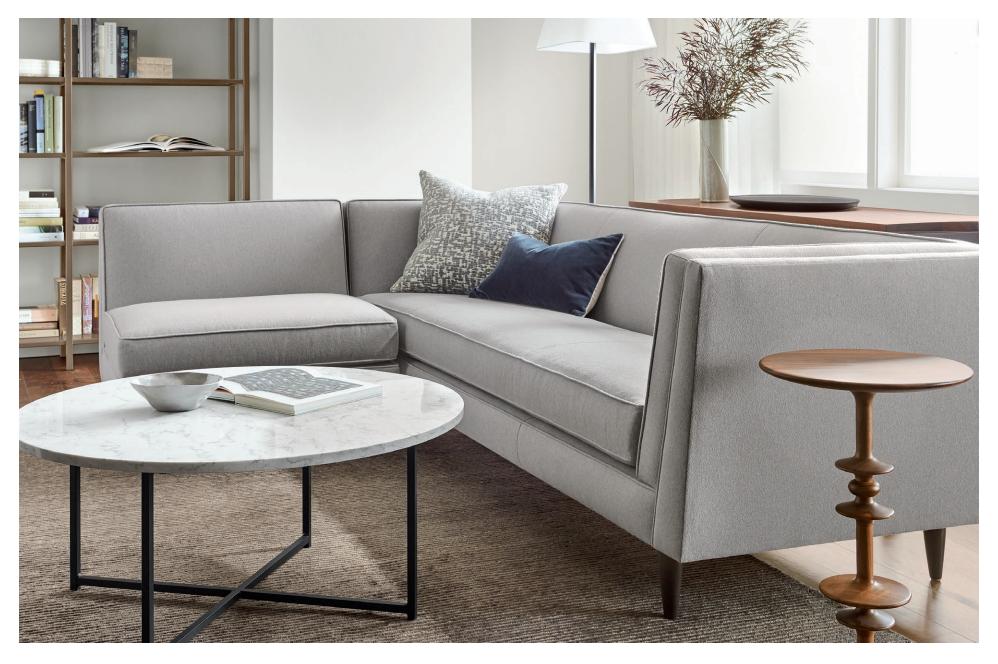

Naomi 95"x65" two-piece sectional in Flint cement.

# NAOMI COLLECTION

## NAOMI