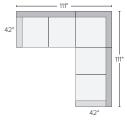

103"x103" THREE-PIECE SECTIONAL Destin Cement \$3597

111"x111" THREE-PIECE SECTIONAL Destin Cement \$3997

131"x68" THREE-PIECE U-SHAPED SECTIONAL Destin Cement \$3897

139"x103" FOUR-PIECE SECTIONAL WITH LEFT- OR RIGHT-ARM CHAISE Destin Cement \$4896