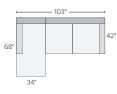

103"x103" THREE-PIECE SECTIONAL Destin Cement \$3597

111"x111" THREE-PIECE SECTIONAL Destin Cement \$3997

131"x68" THREE-PIECE U-SHAPED SECTIONAL Destin Cement \$3897

139"x103" FOUR-PIECE SECTIONAL WITH LEFT- OR RIGHT-ARM CHAISE Destin Cement \$4896