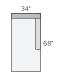

### 12 stocked pre-configured sectional options

68"x68" TWO-PIECE SECTIONAL WITH DOUBLE CHAISE Destin Cement \$2598

95" SOFA WITH LEFT- OR RIGHT-ARM CHAISE Destin Cement \$2598

103" SOFA WITH LEFT- OR RIGHT-ARM CHAISE Destin Cement \$2798