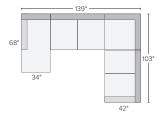

103"x103" THREE-PIECE SECTIONAL Destin Cement \$3597

111"x111" THREE-PIECE SECTIONAL Destin Cement \$3997

131"x68" THREE-PIECE U-SHAPED SECTIONAL Destin Cement \$3897

139"x103" FOUR-PIECE SECTIONAL WITH LEFT- OR RIGHT-ARM CHAISE Destin Cement \$4896

139"x111" FOUR-PIECE SECTIONAL WITH LEFT- OR RIGHT-ARM CHAISE Destin Cement \$5096