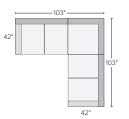

103"x103" THREE-PIECE SECTIONAL Destin Cement \$3597

111"x111" THREE-PIECE SECTIONAL Destin Cement \$3997

131"x68" THREE-PIECE U-SHAPED SECTIONAL Destin Cement \$3897

139"x103" FOUR-PIECE SECTIONAL WITH LEFT- OR RIGHT-ARM CHAISE Destin Cement \$4896