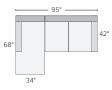

### 12 stocked pre-configured sectional options

68"x68" TWO-PIECE SECTIONAL WITH DOUBLE CHAISE Destin Cement \$2598

95" SOFA WITH LEFT- OR RIGHT-ARM CHAISE Destin Cement \$2598

103" SOFA WITH LEFT- OR RIGHT-ARM CHAISE Destin Cement \$2798