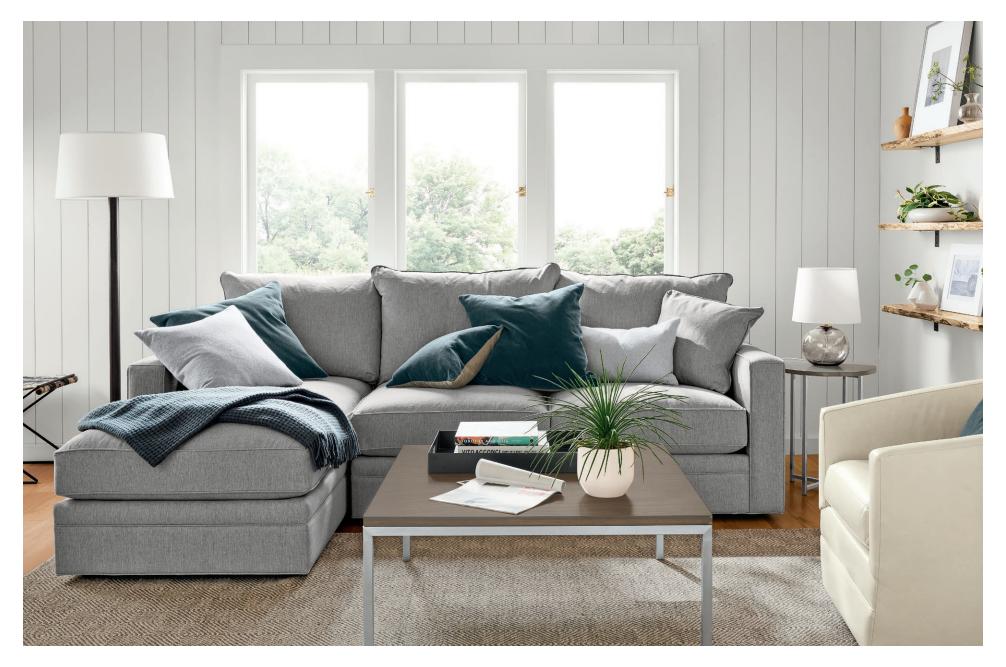

Orson 103" sofa with left-arm chaise in Destin cement.

ORSON COLLECTION

Room&Board®