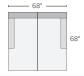

### 12 stocked pre-configured sectional options

68"x68" TWO-PIECE SECTIONAL WITH DOUBLE CHAISE Destin Cement \$2598

95" SOFA WITH LEFT- OR RIGHT-ARM CHAISE Destin Cement \$2598

103" SOFA WITH LEFT- OR RIGHT-ARM CHAISE Destin Cement \$2798