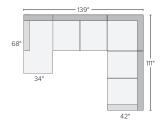

103"x103" THREE-PIECE SECTIONAL Destin Cement \$3597

111"x111" THREE-PIECE SECTIONAL Destin Cement \$3997

131"x68" THREE-PIECE U-SHAPED SECTIONAL Destin Cement \$3897

139"x103" FOUR-PIECE SECTIONAL WITH LEFT- OR RIGHT-ARM CHAISE Destin Cement \$4896

139"x111" FOUR-PIECE SECTIONAL WITH LEFT- OR RIGHT-ARM CHAISE Destin Cement \$5096