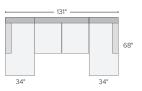

103"x103" THREE-PIECE SECTIONAL Destin Cement \$3597

111"x111" THREE-PIECE SECTIONAL Destin Cement \$3997

131"x68" THREE-PIECE U-SHAPED SECTIONAL Destin Cement \$3897

139"x103" FOUR-PIECE SECTIONAL WITH LEFT- OR RIGHT-ARM CHAISE Destin Cement \$4896