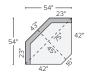

103"x103" THREE-PIECE SECTIONAL Destin Cement \$3597

111"x111" THREE-PIECE SECTIONAL Destin Cement \$3997

131"x68" THREE-PIECE U-SHAPED SECTIONAL Destin Cement \$3897

139"x103" FOUR-PIECE SECTIONAL WITH LEFT- OR RIGHT-ARM CHAISE Destin Cement \$4896