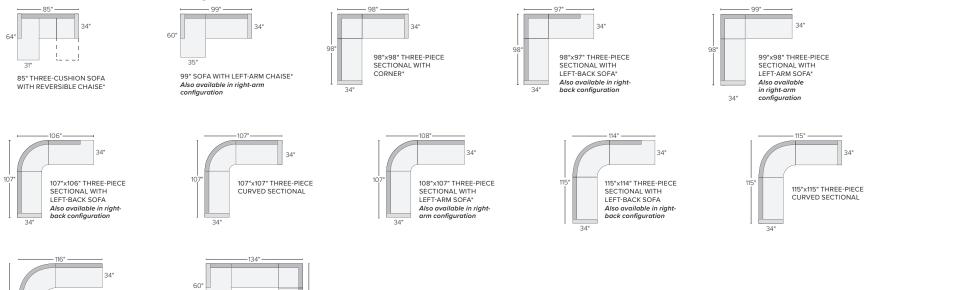

### sofa + chair collection

60" CURVED CORNER SOFA

## REESE

115

#### STOCKED FABRIC OPTIONS

ORLA IVORY TATUM GREY GINO CHARCOAL

116"x115" THREE-PIECE

SECTIONAL WITH

LEFT-ARM SOFA\* Also available in right-

arm configuration

### stocked pre-configured sectional options

35"

134"x98" FOUR-PIECE SECTIONAL WITH LEFT-ARM CHAISE\*

Also available in right-arm configuration

34"

\*allow extra time 1/4/23

MADE IN Virginia