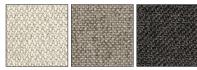

#### STOCKED FABRIC OPTIONS

ORLA IVORY TATUM GREY GINO CHARCOAL

#### STOCKED FABRIC OPTIONS

ORLA IVORY TATUM GREY GINO CHARCOAL

116"x115" THREE-PIECE

SECTIONAL WITH

LEFT-ARM SOFA\* Also available in right-

arm configuration