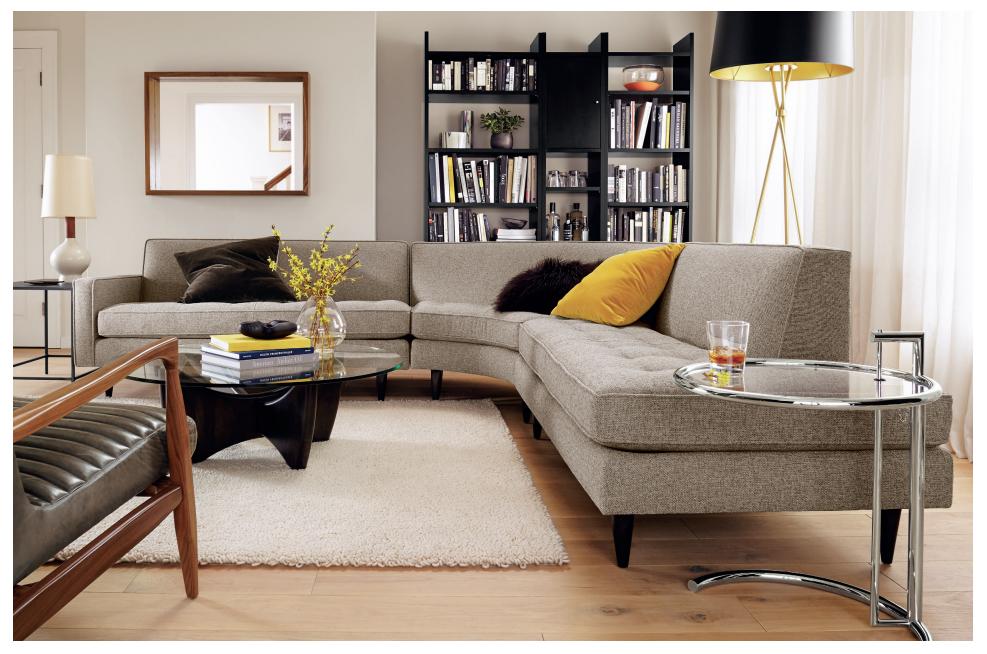

Reese 115"x114" three-piece sectional with left-back sofa in Tatum grey.

# **REESE COLLECTION**

# Room&Board

## REESE



#### STOCKED FABRIC OPTIONS



ORLA IVORY TATUM GREY GINO CHARCOAL

### sofa + chair collection



60" CURVED CORNER SOFA



## REESE

115

#### STOCKED FABRIC OPTIONS



ORLA IVORY TATUM GREY GINO CHARCOAL

116"x115" THREE-PIECE

SECTIONAL WITH

LEFT-ARM SOFA\* Also available in right-

arm configuration

### stocked pre-configured sectional options

35"

134"x98" FOUR-PIECE SECTIONAL WITH LEFT-ARM CHAISE\*

Also available in right-arm configuration

34"





\*allow extra time 1/4/23

MADE IN Virginia