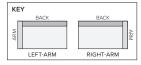

## REESE

115

#### STOCKED FABRIC OPTIONS

ORLA IVORY TATUM GREY GINO CHARCOAL

116"x115" THREE-PIECE

SECTIONAL WITH

LEFT-ARM SOFA\* Also available in right-

arm configuration