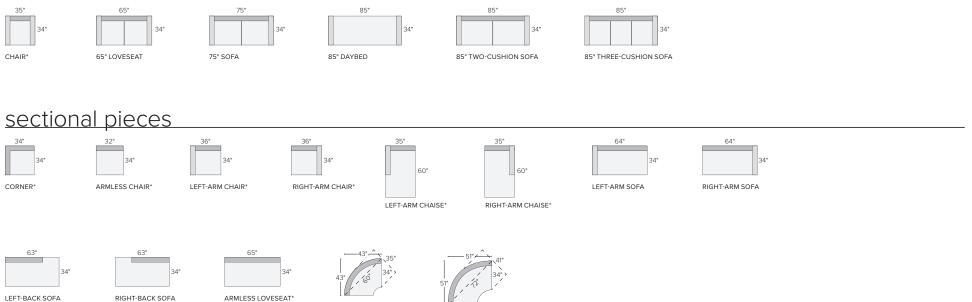

### sofa + chair collection

60" CURVED CORNER SOFA

### stocked pre-configured sectional options

35"

134"x98" FOUR-PIECE SECTIONAL WITH LEFT-ARM CHAISE\*

Also available in right-arm configuration

34"

\*allow extra time 1/4/23

MADE IN Virginia