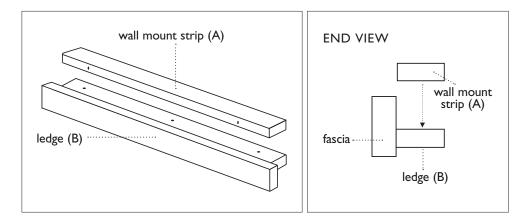

## Directions

- I. Remove wall mount strip (A) from ledge by removing the 1¼" screws that attach the two 'layers.' Locate wall studs, then hold wall mount strip (A) in level position at desired height and drive 2½" screws through the pre-drilled holes into wall studs. Make sure the screws hit the wood or metal studs. If they do not hit the studs, use wall anchors provided.
- 2. Once the wall mount strip (A) is secured to wall, place ledge (B) with fascia under wall mount strip (A) and secure with the 11/4" screws removed in step one.