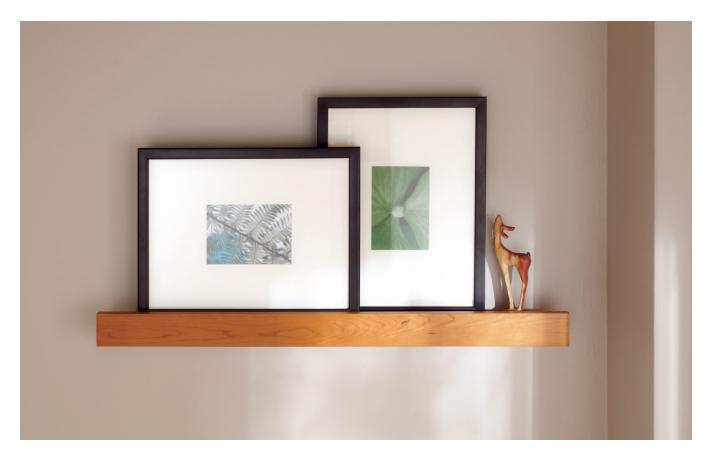

## MOUNTING INSTRUCTIONS: PICTURE LEDGE



## Contents

36," 48" or 60" wall shelf 2½" long screws/anchors

## Tools needed

Phillips screwdriver stud finder (optional)



## Directions

- I. Remove wall mount strip (A) from ledge by removing the 1¼" screws that attach the two 'layers.' Locate wall studs, then hold wall mount strip (A) in level position at desired height and drive 2½" screws through the pre-drilled holes into wall studs. Make sure the screws hit the wood or metal studs. If they do not hit the studs, use wall anchors provided.
- 2. Once the wall mount strip (A) is secured to wall, place ledge (B) with fascia under wall mount strip (A) and secure with the 11/4" screws removed in step one.