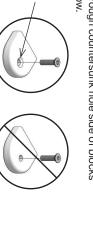

4

ω

Ņ

get it taken care of straight away!

Insert bolts through countersunk hole side of blocks

as shown below.

Countersunk Hole

CORRECT

INCORRECT

"Loll Designs inspires people to appreciate the outdoors." Greg Benson - Founder

ASSEMBLY TIPS: 5 Important Points You NEED to Read

1. Prior to beginning assembly, please inspect and inventory the parts to make sure you have everything and that nothing was damaged during shipping. If damage has occurred, please take photos and go to lolldesigns.com/damage. Rest assured we'll