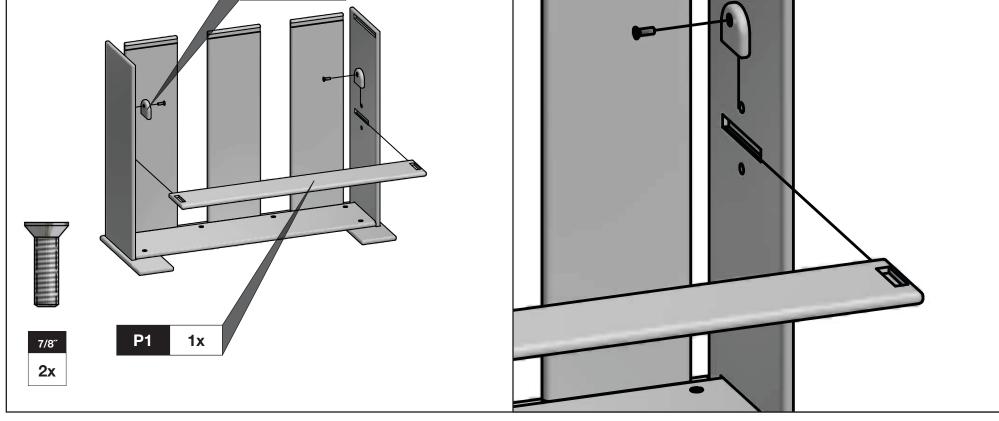

Start all bolts by hand to ensure proper alignment and to prevent cross threading. Then using the Allen Key or Loll Tool, tighten until you feel resistance.

To avoid scratching furniture, assemble on a clean soft surface like a blanket, carpet, or the flattened cardboard box the furniture was shipped in.

4

ω

Ņ

get it taken care of straight away!

Insert bolts through countersunk hole side of blocks

as shown below.

Countersunk Hole

CORRECT