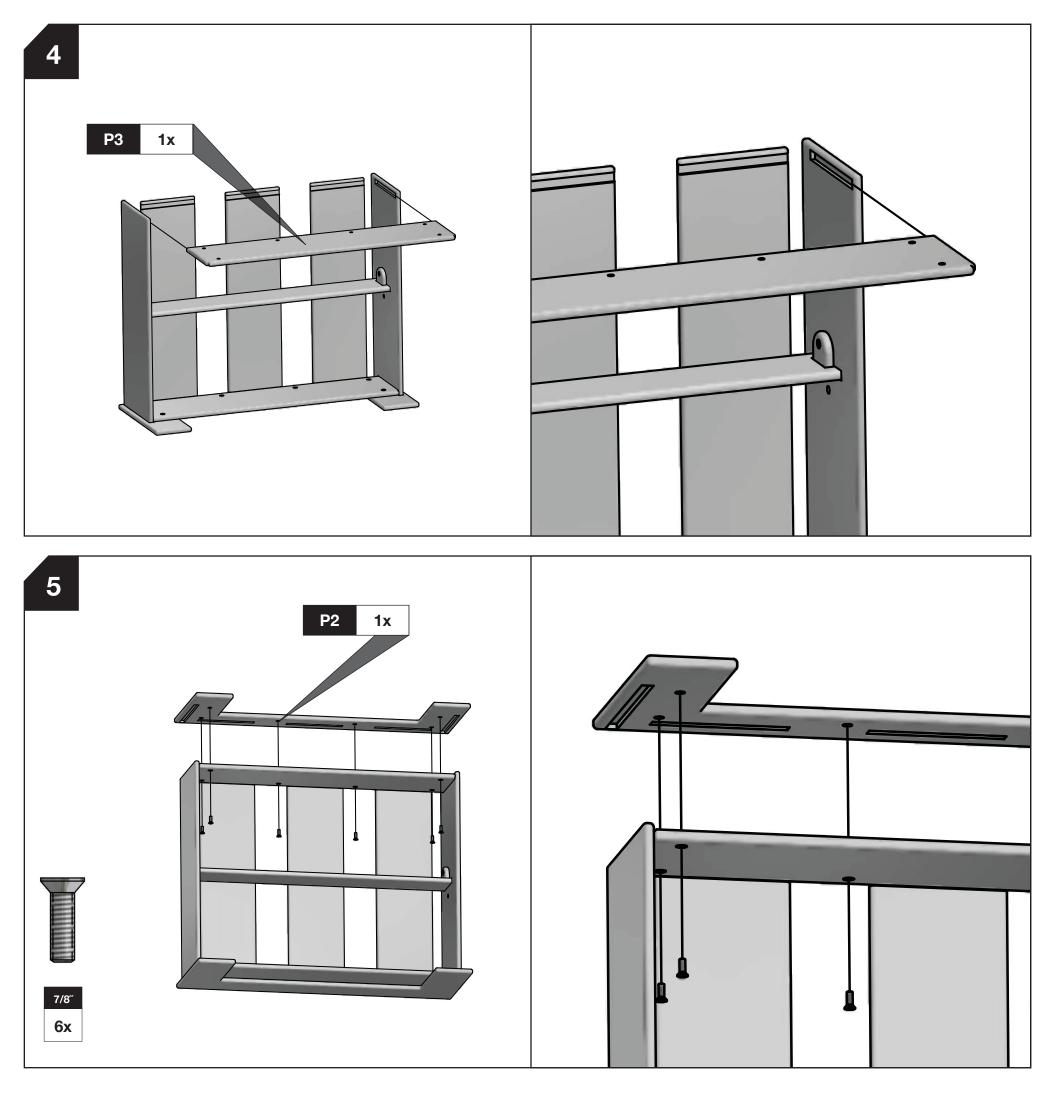

Start all bolts by hand to ensure proper alignment and to prevent cross threading. Then using the Allen Key or Loll Tool, tighten until you feel resistance.

To avoid scratching furniture, assemble on a clean soft surface like a blanket, carpet, or the flattened cardboard box the furniture was shipped in.

4

ω

Ņ

get it taken care of straight away!

Insert bolts through countersunk hole side of blocks

as shown below.

Countersunk Hole

CORRECT