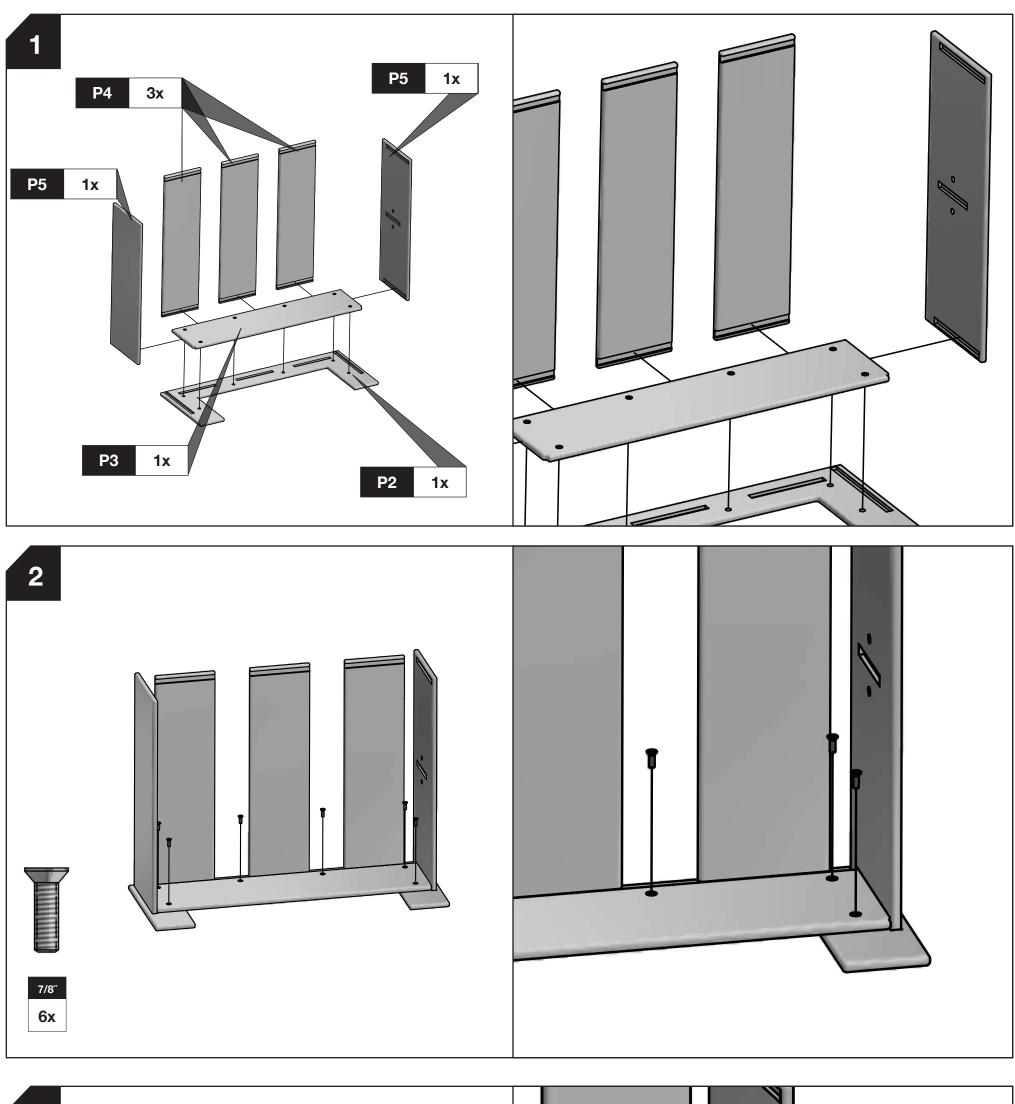

Bolts should not be forced, but some components, particularly the blocks will need a bit of muscle to get them together as they are machined for a snug fit. If parts are still not going together, please send us a photo of the part you are having trouble with.

Start all bolts by hand to ensure proper alignment and to prevent cross threading. Then using the Allen Key or Loll Tool, tighten until you feel resistance.

To avoid scratching furniture, assemble on a clean soft surface like a blanket, carpet, or the flattened cardboard box the furniture was shipped in.