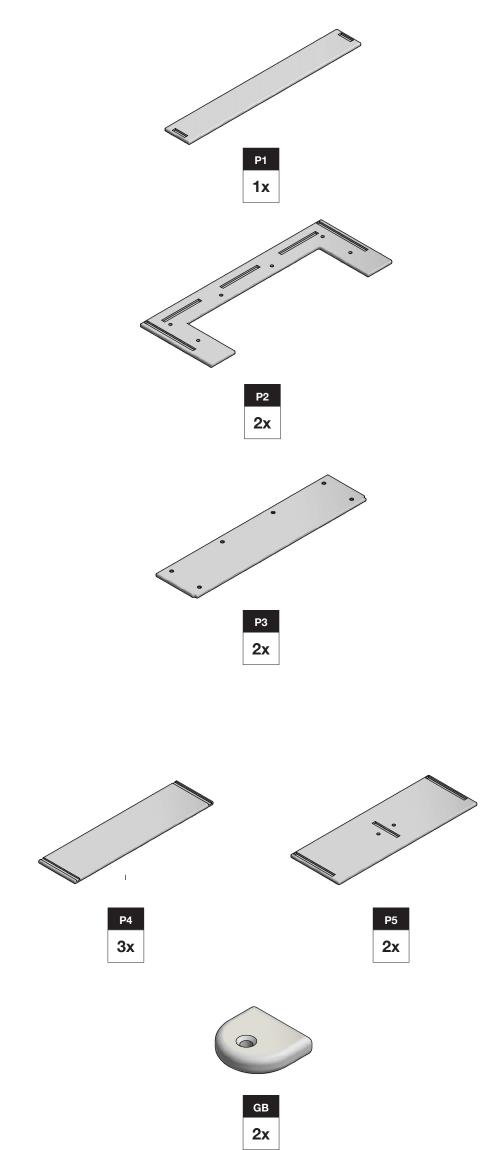

## **INCLUDED PARTS**

STRUCTIONS & PRODUCT INFO:

ASSEMBLY IN

RAYO OTTOMAN

\*Bolt shown actual size.

| GB | 2x |
|----|----|