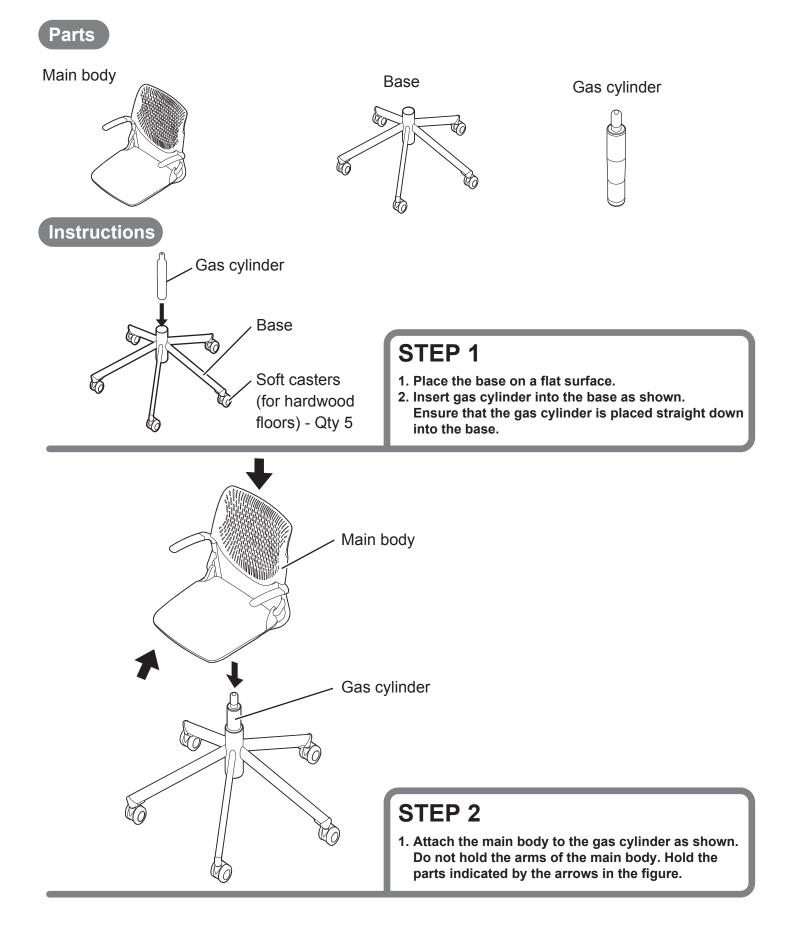

## Notes

- The main body is heavy. Please use extra caution when attaching it to the gas cylinder.
- Do not hold the arms of the main body. Hold the parts indicated by the arrows in the figure in STEP 2 when you attach the main body to the gas cylinder.
- To purchase additional casters or hard casters (for carpeted floors), or for any service related questions, please contact a Room & Board Design Associate at 800-301-9720.