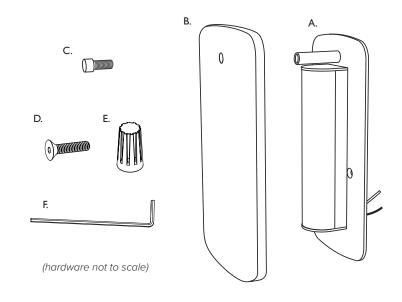

#### This Product Includes

- A. Russo Light Fixture
- B. Russo Glass Shade
- C. Finial
- D. Hex Screws (x2)
- E. Wire Nuts (x2)
- F. Allen Wrench