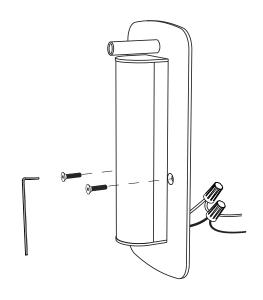

#### Cut power to circuit

- 1 Using the included wire nuts, twist together the wires from the sconce with their corresponding wires from the junction box. Tuck the excess wire up into the junction box.
- **2** Attach fixture to junction box using hex screws.
- Hold glass in place and slide finial through glass and into the mounting tube. Hand-tighten finial to secure glass.
- 4 Return power to circuit and turn on light.