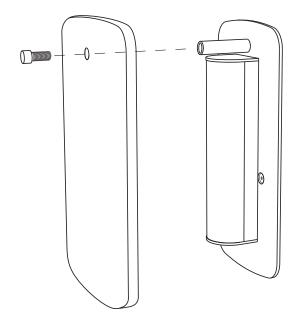

#### Cut power to circuit

- 1 Using the included wire nuts, twist together the wires from the sconce with their corresponding wires from the junction box. Tuck the excess wire up into the junction box.
- **2** Attach fixture to junction box using hex screws.
- Hold glass in place and slide finial through glass and into the mounting tube. Hand-tighten finial to secure glass.
- 4 Return power to circuit and turn on light.