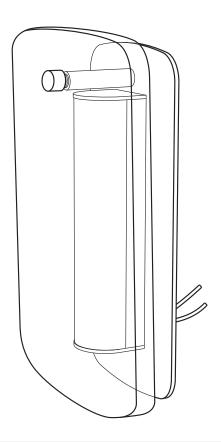

#### This Product Includes

- A. Russo Light Fixture
- B. Russo Glass Shade
- C. Finial
- D. Hex Screws (x2)
- E. Wire Nuts (x2)
- F. Allen Wrench