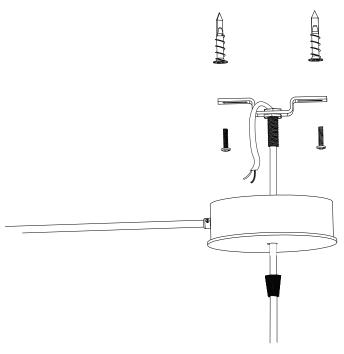

Determine the desired ceiling placement for the Tandem ceiling mount. Use the crossbar assembly as a guide to mark the locations of the screw holes with a pencil.

With a power drill, use a 1/16" drill bit to drill pilot holes at your marks. Then use a screwdriver or power drill to screw the wall anchors into your pre-drilled holes. Be sure to drill the anchors in fully so they are flush with the ceiling before continuing to the next step.

Place and hold the crossbar assembly over the wall anchors so the two screw holes align with the wall anchors. Using a #2 Phillips screwdriver, insert the mounting screws through the crossbar assembly and into the wall anchors. Tighten the screws fully until the crossbar assembly is flush and firmly mounted to the ceiling.

First, feed the cord of your pendant up through the plastic bezel, then through the hole in the Tandem ceiling mount and finaly through the threaded nipple of the mounting crossbar assembly. Twist together like-colored wires with the provided wire nuts.

Lift the Tandem ceiling mount up and over the crossbar assembly by inserting the threaded nipple through the center hole. Ensure all wires are tucked inside the steel ring and fasten the components together with the plastic bezel.