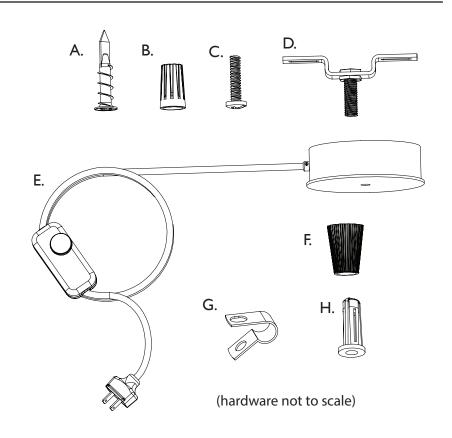

### THIS PRODUCT INCLUDES:

- A. Drywall anchors (X2)
- B. Wire nuts (X2)
- C. Mounting screws (X5)
- D. Mounting crossbar assembly
- E. Tandem ceiling mount assembly
- F. Plastic bezel
- G. Cord clips (X3)
- H. Plastic drywall anchors (X3)