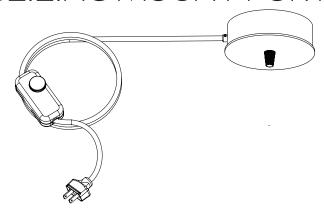

# TANDEM CEILING MOUNT FOR PENDANTS

-READ these safety instructions entirely prior to installation.

CAUTION: -DO NOT PLUG IN THE TANDEM PENDANT MOUNT UNTIL AFTER

INSTALLATION IS COMPLETE AND ALL EXPOSED WIRES ARE PROPERLY **MANAGED** 

### THIS PRODUCT INCLUDES:

- A. Drywall anchors (X2)
- B. Wire nuts (X2)
- C. Mounting screws (X5)
- D. Mounting crossbar assembly
- E. Tandem ceiling mount assembly
- F. Plastic bezel
- G. Cord clips (X3)
- H. Plastic drywall anchors (X3)