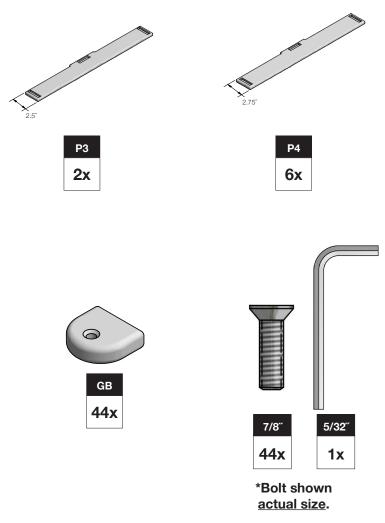

## **ASSEMBLY TIPS: 5 Important Points You NEED to Read**

- 1. Prior to beginning assembly, please inspect and inventory the parts to make sure you have everything and that nothing was damaged during shipping. If damage has occurred, please take photos and go to lolldesigns.com/damage. Rest assured we'll get it taken care of straight away!
- To avoid scratching furniture, assemble on a clean soft surface like a blanket, carpet, or the flattened cardboard box the furniture was shipped in.
- ယ Start all bolts by hand to ensure proper alignment and to prevent cross threading. Then using the Allen Key or Loll Tool, tighten until you feel resistance.
- 4. Bolts should not be forced, but some components, particularly the blocks will need a bit of muscle to get them together as they are machined for a snug fit. If parts are still not going together, please send us a photo of the part you are having trouble with.
- You can use a cordless screw gun if you have one and know how to use it. Set the clutch setting at low to medium torque. We do not recommend using an electric drill without a clutch to install bolts as you can easily overtighten and damage the product.