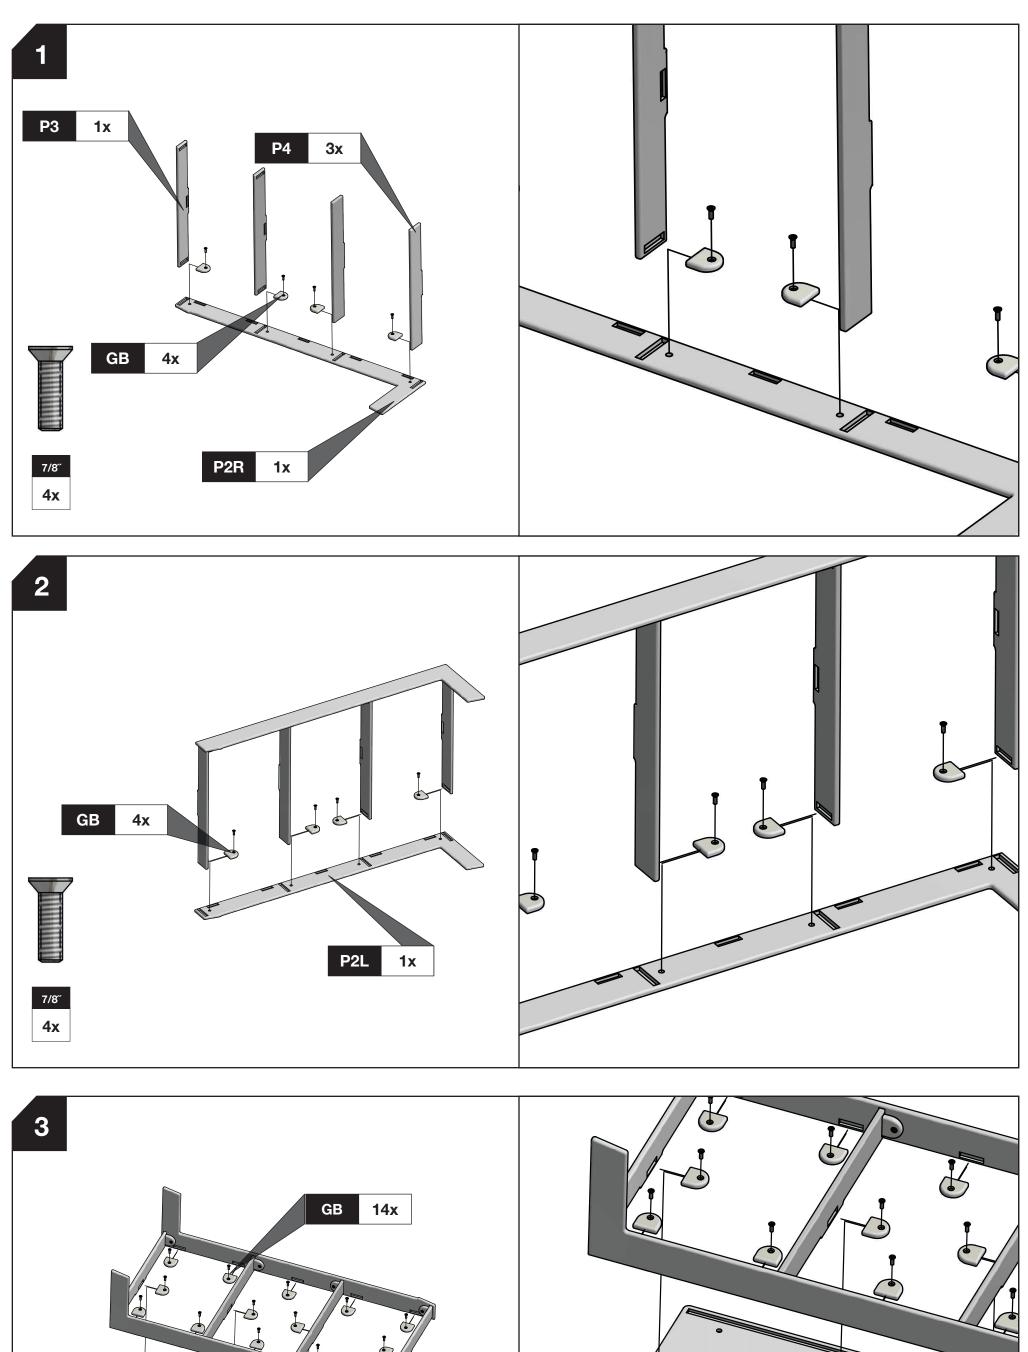

## **BLOCK & BOLT INSTALLATION**

as shown below. Insert bolts through countersunk hole side of blocks

"Loll Designs inspires people to appreciate the outdoors." Greg Benson - Founder