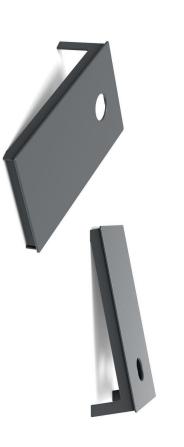

## **BLOCK & BOLT INSTALLATION**

as shown below. Insert bolts through countersunk hole side of blocks

"Loll Designs inspires people to appreciate the outdoors." Greg Benson - Founder