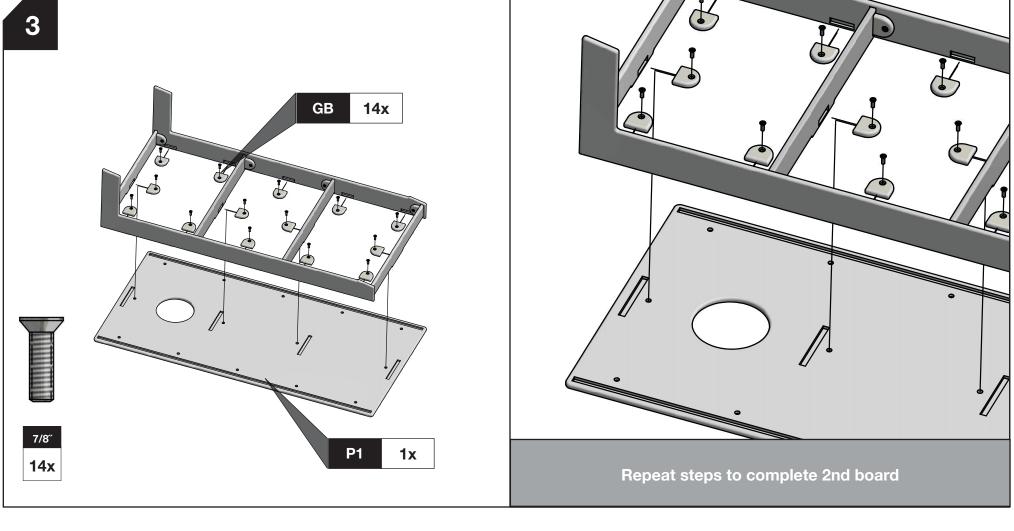

## **BLOCK & BOLT INSTALLATION**

as shown below. Insert bolts through countersunk hole side of blocks

"Loll Designs inspires people to appreciate the outdoors." Greg Benson - Founder