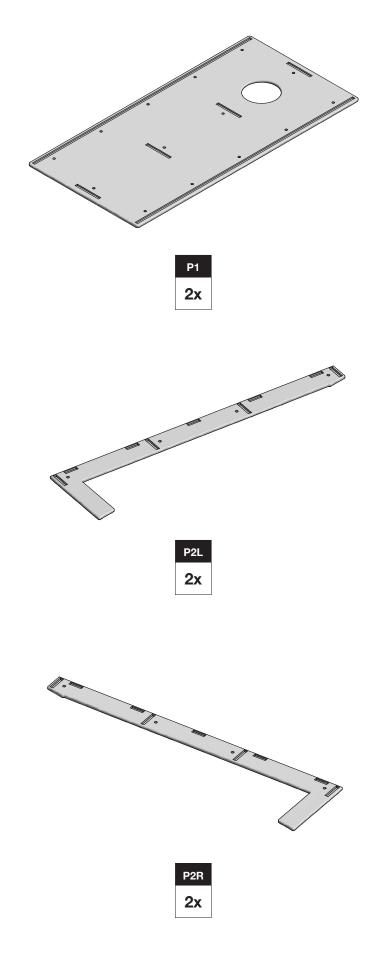

## **ASSEMBLY TIPS: 5 Important Points You NEED to Read**

- 1. Prior to beginning assembly, please inspect and inventory the parts to make sure you have everything and that nothing was damaged during shipping. If damage has occurred, please take photos and go to lolldesigns.com/damage. Rest assured we'll get it taken care of straight away!
- To avoid scratching furniture, assemble on a clean soft surface like a blanket, carpet, or the flattened cardboard box the furniture was shipped in.
- ယ Start all bolts by hand to ensure proper alignment and to prevent cross threading. Then using the Allen Key or Loll Tool, tighten until you feel resistance.
- 4. Bolts should not be forced, but some components, particularly the blocks will need a bit of muscle to get them together as they are machined for a snug fit. If parts are still not going together, please send us a photo of the part you are having trouble with.
- You can use a cordless screw gun if you have one and know how to use it. Set the clutch setting at low to medium torque. We do not recommend using an electric drill without a clutch to install bolts as you can easily overtighten and damage the product.