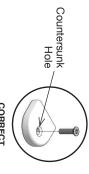

## **BLOCK & BOLT INSTALLATION**

as shown below. Insert bolts through countersunk hole side of blocks

"Loll Designs inspires people to appreciate the outdoors." Greg Benson - Founder