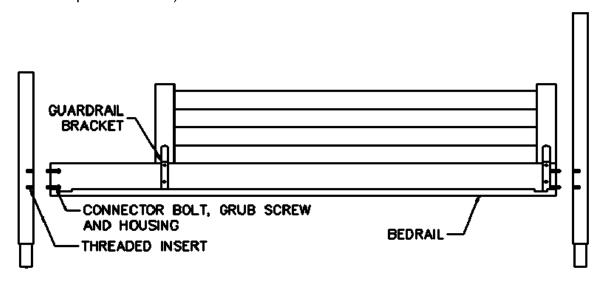

## Secure Guardrail to the bed before use!

Place the **Short Guardrail** on the front Bedrail against the Headboard. Use a Phillips-Head Screwdriver (not included) and 2 Screws (enclosed in cardboard pad on bracket) to attach each of the brackets to the inside of the Bedrail.