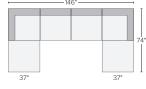

146"x74" SIX-PIECE MODULAR U-SHAPED SECTIONAL\*

U-SHAPED SECTIONAL\*

Also available as 147"x113"

149"x103" FOUR-PIECE SECTIONAL WITH LEFT-ARM CHAISE\* Also available as 149"x113" Also available in right-arm configuration