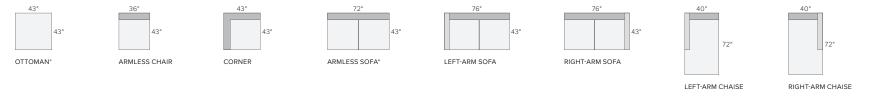

ollection











## sectional pieces























# LINGER



#### STOCKED FABRIC OPTIONS









SUMNER IVORY HINES OATMEAL TEPIC GREY

MORI GRAPHITE

## stocked pre-configured sectional options



110" THREE-PIECE MODULAR SOFA\*



80"x66" TWO-PIECE MODULAR SECTIONAL DOUBLE CHAISE



91" FABRIC SOFA WITH REVERSIBLE OTTOMAN CHAISE Reversible chaise cushion can be placed on the left or right











146"x74" SIX-PIECE MODULAR U-SHAPED SECTIONAL\*





U-SHAPED SECTIONAL\*



Also available as 147"x113"



149"x103" FOUR-PIECE SECTIONAL WITH LEFT-ARM CHAISE\* Also available as 149"x113" Also available in right-arm configuration



152"x66" THREE-PIECE U-SHAPED SECTIONAL\*



# LINGER DEEP



### STOCKED FABRIC OPTIONS



### sofa + chair collection



## sectional pieces



# LINGER DEEP



#### STOCKED FABRIC OPTIONS









SUMNER IVORY HINES OATMEAL TEPIC GREY

MORI GRAPHITE

## pre-configured sectional options



be placed on the left or right





72" 116" SOFA WITH LEFT-ARM CHAISE Also available in rightarm configuration









158"x86" SIX-PIECE MODULAR U-SHAPED SECTIONAL\*











158"x122" EIGHT-PIECE MODULAR U-SHAPED SECTIONAL



165"x119" SIX-PIECE U-SHAPED SECTIONAL\*