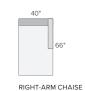

Linger Deep 119"x119" three-piece sectional in Hines oatmeal.

LINGER COLLECTION

Room&Board®

# LINGER



### STOCKED FABRIC OPTIONS





### sofa + chair collection











## sectional pieces























# LINGER



#### STOCKED FABRIC OPTIONS









SUMNER IVORY HINES OATMEAL TEPIC GREY

MORI GRAPHITE

## stocked pre-configured sectional options



110" THREE-PIECE MODULAR SOFA\*



80"x66" TWO-PIECE MODULAR SECTIONAL DOUBLE CHAISE



91" FABRIC SOFA WITH REVERSIBLE OTTOMAN CHAISE Reversible chaise cushion can be placed on the left or right











146"x74" SIX-PIECE MODULAR U-SHAPED SECTIONAL\*





U-SHAPED SECTIONAL\*



Also available as 147"x113"



149"x103" FOUR-PIECE SECTIONAL WITH LEFT-ARM CHAISE\* Also available as 149"x113" Also available in right-arm configuration



152"x66" THREE-PIECE U-SHAPED SECTIONAL\*



# LINGER DEEP



### STOCKED FABRIC OPTIONS



### sofa + chair collection



## sectional pieces



# LINGER DEEP



#### STOCKED FABRIC OPTIONS