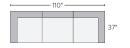

## stocked pre-configured sectional options

110" THREE-PIECE MODULAR SOFA\*

80"x66" TWO-PIECE MODULAR SECTIONAL DOUBLE CHAISE

91" FABRIC SOFA WITH REVERSIBLE OTTOMAN CHAISE Reversible chaise cushion can be placed on the left or right