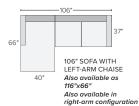

146"x74" SIX-PIECE MODULAR U-SHAPED SECTIONAL\*

U-SHAPED SECTIONAL\*

Also available as 147"x113"

149"x103" FOUR-PIECE SECTIONAL WITH LEFT-ARM CHAISE\* Also available as 149"x113" Also available in right-arm configuration