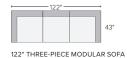

## stocked pre-configured sectional options

110" THREE-PIECE MODULAR SOFA\*

80"x66" TWO-PIECE MODULAR SECTIONAL DOUBLE CHAISE

91" FABRIC SOFA WITH REVERSIBLE OTTOMAN CHAISE Reversible chaise cushion can be placed on the left or right