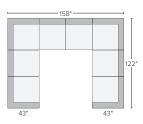

## pre-configured sectional options

be placed on the left or right

72" 116" SOFA WITH LEFT-ARM CHAISE Also available in rightarm configuration

158"x86" SIX-PIECE MODULAR U-SHAPED SECTIONAL\*

158"x122" EIGHT-PIECE MODULAR U-SHAPED SECTIONAL