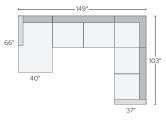

146"x74" SIX-PIECE MODULAR U-SHAPED SECTIONAL\*

U-SHAPED SECTIONAL\*

Also available as 147"x113"

149"x103" FOUR-PIECE SECTIONAL WITH LEFT-ARM CHAISE\* Also available as 149"x113" Also available in right-arm configuration