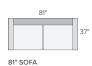

Linger Deep 119"x119" three-piece sectional in Hines oatmeal.

LINGER COLLECTION

Room&Board®

# LINGER



### STOCKED FABRIC OPTIONS





### sofa + chair collection











## sectional pieces























# LINGER



#### STOCKED FABRIC OPTIONS









SUMNER IVORY HINES OATMEAL TEPIC GREY

MORI GRAPHITE

## stocked pre-configured sectional options



110" THREE-PIECE MODULAR SOFA\*



80"x66" TWO-PIECE MODULAR SECTIONAL DOUBLE CHAISE



91" FABRIC SOFA WITH REVERSIBLE OTTOMAN CHAISE Reversible chaise cushion can be placed on the left or right











146"x74" SIX-PIECE MODULAR U-SHAPED SECTIONAL\*





U-SHAPED SECTIONAL\*



Also available as 147"x113"



149"x103" FOUR-PIECE SECTIONAL WITH LEFT-ARM CHAISE\* Also available as 149"x113" Also available in right-arm configuration



152"x66" THREE-PIECE U-SHAPED SECTIONAL\*



# LINGER DEEP



### STOCKED FABRIC OPTIONS



### sofa + chair collection



## sectional pieces



# LINGER DEEP