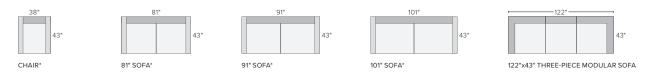

### sofa + chair collection











## sectional pieces























# LINGER



#### STOCKED FABRIC OPTIONS









SUMNER IVORY HINES OATMEAL TEPIC GREY

MORI GRAPHITE

## stocked pre-configured sectional options



110" THREE-PIECE MODULAR SOFA\*



80"x66" TWO-PIECE MODULAR SECTIONAL DOUBLE CHAISE



91" FABRIC SOFA WITH REVERSIBLE OTTOMAN CHAISE Reversible chaise cushion can be placed on the left or right











146"x74" SIX-PIECE MODULAR U-SHAPED SECTIONAL\*





U-SHAPED SECTIONAL\*



Also available as 147"x113"



149"x103" FOUR-PIECE SECTIONAL WITH LEFT-ARM CHAISE\* Also available as 149"x113" Also available in right-arm configuration



152"x66" THREE-PIECE U-SHAPED SECTIONAL\*



# LINGER DEEP



### STOCKED FABRIC OPTIONS



### sofa + chair collection



## sectional pieces



# LINGER DEEP



#### STOCKED FABRIC OPTIONS









SUMNER IVORY HINES OATMEAL TEPIC GREY

MORI GRAPHITE

## pre-configured sectional options



be placed on the left or right





72" 116" SOFA WITH LEFT-ARM CHAISE Also available in rightarm configuration









158"x86" SIX-PIECE MODULAR U-SHAPED SECTIONAL\*











158"x122" EIGHT-PIECE MODULAR U-SHAPED SECTIONAL



165"x119" SIX-PIECE U-SHAPED SECTIONAL\*