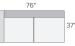

Linger Deep 119"x119" three-piece sectional in Hines oatmeal.

LINGER COLLECTION

Room&Board®

# LINGER



### STOCKED FABRIC OPTIONS





### sofa + chair collection











## sectional pieces























# LINGER



#### STOCKED FABRIC OPTIONS









SUMNER IVORY HINES OATMEAL TEPIC GREY

MORI GRAPHITE

## stocked pre-configured sectional options



110" THREE-PIECE MODULAR SOFA\*



80"x66" TWO-PIECE MODULAR SECTIONAL DOUBLE CHAISE



91" FABRIC SOFA WITH REVERSIBLE OTTOMAN CHAISE Reversible chaise cushion can be placed on the left or right











146"x74" SIX-PIECE MODULAR U-SHAPED SECTIONAL\*





U-SHAPED SECTIONAL\*



Also available as 147"x113"



149"x103" FOUR-PIECE SECTIONAL WITH LEFT-ARM CHAISE\* Also available as 149"x113" Also available in right-arm configuration



152"x66" THREE-PIECE U-SHAPED SECTIONAL\*



# LINGER DEEP



### STOCKED FABRIC OPTIONS



### sofa + chair collection



## sectional pieces



# LINGER DEEP



#### STOCKED FABRIC OPTIONS









SU