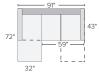

## stocked pre-configured sectional options

110" THREE-PIECE MODULAR SOFA\*

80"x66" TWO-PIECE MODULAR SECTIONAL DOUBLE CHAISE

91" FABRIC SOFA WITH REVERSIBLE OTTOMAN CHAISE Reversible chaise cushion can be placed on the left or right