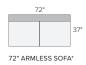

Linger Deep 119"x119" three-piece sectional in Hines oatmeal.

LINGER COLLECTION

Room&Board®

# LINGER



### STOCKED FABRIC OPTIONS





### sofa + chair collection











## sectional pieces























# LINGER



#### STOCKED FABRIC OPTIONS









SUMNER IVORY HINES OATMEAL TEPIC GREY

MORI GRAPHITE

## stocked pre-configured sectional options



110" THREE-PIECE MODULAR SOFA\*



80"x66" TWO-PIECE MODULAR SECTIONAL DOUBLE CHAISE



91" FABRIC SOFA WITH REVERSIBLE OTTOMAN CHAISE Reversible chaise cushion can be placed on the left or right











146"x74" SIX-PIECE MODULAR U-SHAPED SECTIONAL\*





U-SHAPED SECTIONAL\*



Also available as 147"x113"



149"x103" FOUR-PIECE SECTIONAL WITH LEFT-ARM CHAISE\* Also available as 149"x113" Also available in right-arm configuration



152"x66" THREE-PIECE U-SHAPED SECTIONAL\*



# LINGER DEEP



### STOCKED FABRIC OPTIONS



### sofa + chair collection



## sectional pieces



# LINGER DEEP



#### STOCKED FABRIC OPTIONS