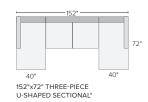

CE MODULAR SECTIONAL DOUBLE CHAISE



91" FABRIC SOFA WITH REVERSIBLE OTTOMAN CHAISE Reversible chaise cushion can be placed on the left or right











146"x74" SIX-PIECE MODULAR U-SHAPED SECTIONAL\*





U-SHAPED SECTIONAL\*



Also available as 147"x113"



149"x103" FOUR-PIECE SECTIONAL WITH LEFT-ARM CHAISE\* Also available as 149"x113" Also available in right-arm configuration



152"x66" THREE-PIECE U-SHAPED SECTIONAL\*



# LINGER DEEP



### STOCKED FABRIC OPTIONS



### sofa + chair collection



## sectional pieces



# LINGER DEEP



#### STOCKED FABRIC OPTIONS









SUMNER IVORY HINES OATMEAL TEPIC GREY

MORI GRAPHITE

## pre-configured sectional options



be placed on the left or right





72" 116" SOFA WITH LEFT-ARM CHAISE Also available in rightarm configuration









158"x86" SIX-PIECE MODULAR U-SHAPED SECTIONAL\*











158"x122" EIGHT-PIECE MODULAR U-SHAPED SECTIONAL



165"x119" SIX-PIECE U-SHAPED SECTIONAL\*