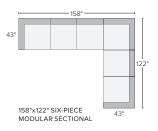

## pre-configured sectional options

be placed on the left or right

72" 116" SOFA WITH LEFT-ARM CHAISE Also available in rightarm configuration

158"x86" SIX-PIECE MODULAR U-SHAPED SECTIONAL\*

158"x122" EIGHT-PIECE MODULAR U-SHAPED SECTIONAL