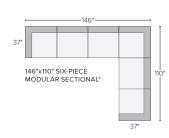

## stocked pre-configured sectional options

110" THREE-PIECE MODULAR SOFA\*

80"x66" TWO-PIECE MODULAR SECTIONAL DOUBLE CHAISE

91" FABRIC SOFA WITH REVERSIBLE OTTOMAN CHAISE Reversible chaise cushion can be placed on the left or right

146"x74" SIX-PIECE MODULAR U-SHAPED SECTIONAL\*

U-SHAPED SECTIONAL\*

Also available as 147"x113"

149"x103" FOUR-PIECE SECTIONAL WITH LEFT-ARM CHAISE\* Also available as 149"x113" Also available in right-arm configuration