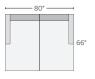

## stocked pre-configured sectional options

110" THREE-PIECE MODULAR SOFA\*

80"x66" TWO-PIECE MODULAR SECTIONAL DOUBLE CHAISE

91" FABRIC SOFA WITH REVERSIBLE OTTOMAN CHAISE Reversible chaise cushion can be placed on the left or right