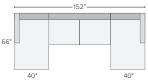

119"x119" three-piece sectional in Hines oatmeal.

LINGER COLLECTION

Room&Board®

# LINGER



### STOCKED FABRIC OPTIONS





### sofa + chair collection











## sectional pieces























# LINGER



#### STOCKED FABRIC OPTIONS









SUMNER IVORY HINES OATMEAL TEPIC GREY

MORI GRAPHITE

## stocked pre-configured sectional options



110" THREE-PIECE MODULAR SOFA\*



80"x66" TWO-PIECE MODULAR SECTIONAL DOUBLE CHAISE



91" FABRIC SOFA WITH REVERSIBLE OTTOMAN CHAISE Reversible chaise cushion can be placed on the left or right











146"x74" SIX-PIECE MODULAR U-SHAPED SECTIONAL\*





U-SHAPED SECTIONAL\*



Also available as 147"x113"



149"x103" FOUR-PIECE SECTIONAL WITH LEFT-ARM CHAISE\* Also available as 149"x113" Also available in right-arm configuration



152"x66" THREE-PIECE U-SHAPED SECTIONAL\*



# LINGER DEEP



### STOCKED FABRIC OPTIONS



### sofa + chair collection



## sectional pieces



# LINGER DEEP



#### STOCKED FABRIC OPTIONS









SUMNER IVORY HINES OATMEAL TEPIC GREY

MORI GRAPHITE

## pre-configured sectional options



be placed on the left or right





72" 116" SOFA WITH LEFT-ARM CHAISE Also available in rightarm configuration









158"x86" SIX-PIECE MODULAR U-SHAPED SECTIONAL\*











158"x122" EIGHT-PIECE MODULAR U-SHAPED SECTIONAL



165"x119" SIX-PIECE U-SHAPED SECTIONAL\*