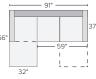

## stocked pre-configured sectional options

110" THREE-PIECE MODULAR SOFA\*

80"x66" TWO-PIECE MODULAR SECTIONAL DOUBLE CHAISE

91" FABRIC SOFA WITH REVERSIBLE OTTOMAN CHAISE Reversible chaise cushion can be placed on the left or right