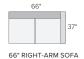

Linger Deep 119"x119" three-piece sectional in Hines oatmeal.

LINGER COLLECTION

Room&Board®

# LINGER



### STOCKED FABRIC OPTIONS





### sofa + chair collection











## sectional pieces























# LINGER



#### STOCKED FABRIC OPTIONS









SUMNER IVORY HINES OATMEAL TEPIC GREY

MORI GRAPHITE

## stocked pre-configured sectional options



110" THREE-PIECE MODULAR SOFA\*



80"x66" TWO-PIECE MODULAR SECTIONAL DOUBLE CHAISE



91" FABRIC SOFA WITH REVERSIBLE OTTOMAN CHAISE Reversible chaise cushion can be placed on the left or right











146"x74" SIX-PIECE MODULAR U-SHAPED SECTIONAL\*





U-SHAPED SECTIONAL\*



Also available as 147"x113"



149"x103" FOUR-PIECE SECTIONAL WITH LEFT-ARM CHAISE\* Also available as 149"x113" Also available in right-arm configuration



152"x66" THREE-PIECE U-SHAPED SECTIONAL\*



# LINGER DEEP



### STOCKED FABRIC OPTIONS



### sofa + chair collection



## sectional pieces



# LINGER DEEP



#### STOCKED FABRIC OPTIONS