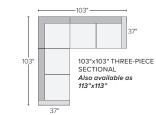

146"x74" SIX-PIECE MODULAR U-SHAPED SECTIONAL\*

U-SHAPED SECTIONAL\*

Also available as 147"x113"

149"x103" FOUR-PIECE SECTIONAL WITH LEFT-ARM CHAISE\* Also available as 149"x113" Also available in right-arm configuration