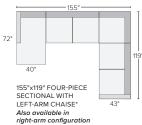

146"x74" SIX-PIECE MODULAR U-SHAPED SECTIONAL\*

U-SHAPED SECTIONAL\*

Also available as 147"x113"

149"x103" FOUR-PIECE SECTIONAL WITH LEFT-ARM CHAISE\* Also available as 149"x113" Also available in right-arm configuration