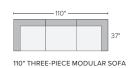

## stocked pre-configured sectional options

110" THREE-PIECE MODULAR SOFA\*

80"x66" TWO-PIECE MODULAR SECTIONAL DOUBLE CHAISE

91" FABRIC SOFA WITH REVERSIBLE OTTOMAN CHAISE Reversible chaise cushion can be placed on the left or right