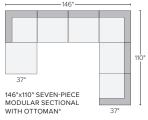

## pre-configured sectional options

be placed on the left or right

72" 116" SOFA WITH LEFT-ARM CHAISE Also available in rightarm configuration

158"x86" SIX-PIECE MODULAR U-SHAPED SECTIONAL\*

158"x122" EIGHT-PIECE MODULAR U-SHAPED SECTIONAL

165"x119" SIX-PIECE U-SHAPED SECTIONAL\*