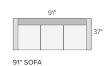

Linger Deep 119"x119" three-piece sectional in Hines oatmeal.

LINGER COLLECTION

Room&Board®

# LINGER



### STOCKED FABRIC OPTIONS





### sofa + chair collection











## sectional pieces























# LINGER



#### STOCKED FABRIC OPTIONS









SUMNER IVORY HINES OATMEAL TEPIC GREY

MORI GRAPHITE

## stocked pre-configured sectional options



110" THREE-PIECE MODULAR SOFA\*



80"x66" TWO-PIECE MODULAR SECTIONAL DOUBLE CHAISE



91" FABRIC SOFA WITH REVERSIBLE OTTOMAN CHAISE Reversible chaise cushion can be placed on the left or right











146"x74" SIX-PIECE MODULAR U-SHAPED SECTIONAL\*





U-SHAPED SECTIONAL\*



Also available as 147"x113"



149"x103" FOUR-PIECE SECTIONAL WITH LEFT-ARM CHAISE\* Also available as 149"x113" Also available in right-arm configuration



152"x66" THREE-PIECE U-SHAPED SECTIONAL\*



# LINGER DEEP



### STOCKED FABRIC OPTIONS



### sofa + chair collection



## sectional pieces



# LINGER DEEP