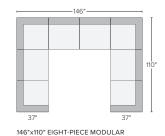

146"x74" SIX-PIECE MODULAR U-SHAPED SECTIONAL\*

U-SHAPED SECTIONAL\*

Also available as 147"x113"

149"x103" FOUR-PIECE SECTIONAL WITH LEFT-ARM CHAISE\* Also available as 149"x113" Also available in right-arm configuration