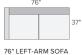

## pre-configured sectional options

be placed on the left or right

72" 116" SOFA WITH LEFT-ARM CHAISE Also available in rightarm configuration

158"x86" SIX-PIECE MODULAR U-SHAPED SECTIONAL\*

158"x122" EIGHT-PIECE MODULAR U-SHAPED SECTIONAL