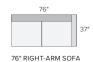

146"x74" SIX-PIECE MODULAR U-SHAPED SECTIONAL\*

U-SHAPED SECTIONAL\*

Also available as 147"x113"

149"x103" FOUR-PIECE SECTIONAL WITH LEFT-ARM CHAISE\* Also available as 149"x113" Also available in right-arm configuration