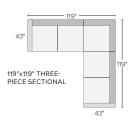

146"x74" SIX-PIECE MODULAR U-SHAPED SECTIONAL\*

U-SHAPED SECTIONAL\*

Also available as 147"x113"

149"x103" FOUR-PIECE SECTIONAL WITH LEFT-ARM CHAISE\* Also available as 149"x113" Also available in right-arm configuration