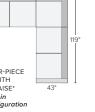

146"x74" SIX-PIECE MODULAR U-SHAPED SECTIONAL\*

U-SHAPED SECTIONAL\*

Also available as 147"x113"

149"x103" FOUR-PIECE SECTIONAL WITH LEFT-ARM CHAISE\* Also available as 149"x113" Also available in right-arm configuration