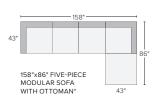

## pre-configured sectional options

be placed on the left or right

72" 116" SOFA WITH LEFT-ARM CHAISE Also available in rightarm configuration

158"x86" SIX-PIECE MODULAR U-SHAPED SECTIONAL\*

158"x122" EIGHT-PIECE MODULAR U-SHAPED SECTIONAL