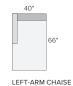

Linger Deep 119"x119" three-piece sectional in Hines oatmeal.

LINGER COLLECTION

Room&Board®

# LINGER



### STOCKED FABRIC OPTIONS





### sofa + chair collection











## sectional pieces























# LINGER



#### STOCKED FABRIC OPTIONS









SUMNER IVORY HINES OATMEAL TEPIC GREY

MORI GRAPHITE

## stocked pre-configured sectional options



110" THREE-PIECE MODULAR SOFA\*



80"x66" TWO-PIECE MODULAR SECTIONAL DOUBLE CHAISE



91" FABRIC SOFA WITH REVERSIBLE OTTOMAN CHAISE Reversible chaise cushion can be placed on the left or right











146"x74" SIX-PIECE MODULAR U-SHAPED SECTIONAL\*





U-SHAPED SECTIONAL\*



Also available as 147"x113"



149"x103" FOUR-PIECE SECTIONAL WITH LEFT-ARM CHAISE\* Also available as 149"x113" Also available in right-arm configuration



152"x66" THREE-PIECE U-SHAPED SECTIONAL\*



# LINGER DEEP



### STOCKED FABRIC OPTIONS



### sofa + chair collection



## sectional pieces



# LINGER DEEP



#### STOCKED FABRIC OPTIONS