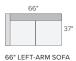

Linger Deep 119"x119" three-piece sectional in Hines oatmeal.

LINGER COLLECTION

Room&Board®

# LINGER



### STOCKED FABRIC OPTIONS





### sofa + chair collection











## sectional pieces























# LINGER



#### STOCKED FABRIC OPTIONS









SUMNER IVORY HINES OATMEAL TEPIC GREY

MORI GRAPHITE

## stocked pre-configured sectional options



110" THREE-PIECE MODULAR SOFA\*



80"x66" TWO-PIECE MODULAR SECTIONAL DOUBLE CHAISE



91" FABRIC SOFA WITH REVERSIBLE OTTOMAN CHAISE Reversible chaise cushion can be placed on the left or right











146"x74" SIX-PIECE MODULAR U-SHAPED SECTIONAL\*





U-SHAPED SECTIONAL\*



Also available as 147"x113"



149"x103" FOUR-PIECE SECTIONAL WITH LEFT-ARM CHAISE\* Also available as 149"x113" Also available in right-arm configuration



152"x66" THREE-PIECE U-SHAPED SECTIONAL\*



# LINGER DEEP



### STOCKED FABRIC OPTIONS



### sofa + chair collection



## sectional pieces



# LINGER DEEP



#### STOCKED FABRIC OPTIONS