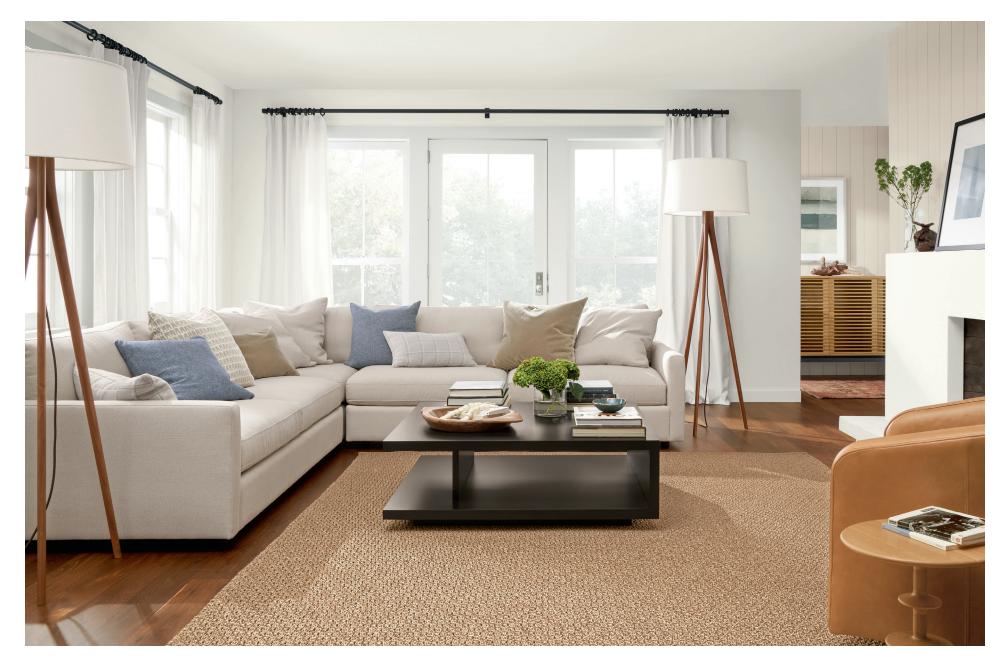

Linger Deep 119"x119" three-piece sectional in Hines oatmeal.

LINGER COLLECTION

Room&Board®