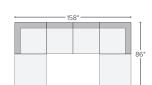

## pre-configured sectional options

be placed on the left or right

72" 116" SOFA WITH LEFT-ARM CHAISE Also available in rightarm configuration

158"x86" SIX-PIECE MODULAR U-SHAPED SECTIONAL\*

158"x122" EIGHT-PIECE MODULAR U-SHAPED SECTIONAL