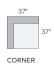

Linger Deep 119"x119" three-piece sectional in Hines oatmeal.

LINGER COLLECTION

Room&Board®

# LINGER



### STOCKED FABRIC OPTIONS





### sofa + chair collection











## sectional pieces























# LINGER



#### STOCKED FABRIC OPTIONS









SUMNER IVORY HINES OATMEAL TEPIC GREY

MORI GRAPHITE

## stocked pre-configured sectional options



110" THREE-PIECE MODULAR SOFA\*



80"x66" TWO-PIECE MODULAR SECTIONAL DOUBLE CHAISE



91" FABRIC SOFA WITH REVERSIBLE OTTOMAN CHAISE Reversible chaise cushion can be placed on the left or right











146"x74" SIX-PIECE MODULAR U-SHAPED SECTIONAL\*





U-SHAPED SECTIONAL\*



Also available as 147"x113"



149"x103" FOUR-PIECE SECTIONAL WITH LEFT-ARM CHAISE\* Also available as 149"x113" Also available in right-arm configuration



152"x66" THREE-PIECE U-SHAPED SECTIONAL\*



# LINGER DEEP



### STOCKED FABRIC OPTIONS



### sofa + chair collection



## sectional pieces



# LINGER DEEP



#### STOCKED FABRIC OPTIONS