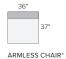

Linger Deep 119"x119" three-piece sectional in Hines oatmeal.

LINGER COLLECTION

Room&Board®

# LINGER



### STOCKED FABRIC OPTIONS





### sofa + chair collection











## sectional pieces























# LINGER



#### STOCKED FABRIC OPTIONS









SUMNER IVORY HINES OATMEAL TEPIC GREY

MORI GRAPHITE

## stocked pre-configured sectional options



110" THREE-PIECE MODULAR SOFA\*



80"x66" TWO-PIECE MODULAR SECTIONAL DOUBLE CHAISE



91" FABRIC SOFA WITH REVERSIBLE OTTOMAN CHAISE Reversible chaise cushion can be placed on the left or right











146"x74" SIX-PIECE MODULAR U-SHAPED SECTIONAL\*





U-SHAPED SECTIONAL\*



Also available as 147"x113"



149"x103" FOUR-PIECE SECTIONAL WITH LEFT-ARM CHAISE\* Also available as 149"x113" Also available in right-arm configuration



152"x66" THREE-PIECE U-SHAPED SECTIONAL\*



# LINGER DEEP



### STOCKED FABRIC OPTIONS



### sofa + chair collection



## sectional pieces



# LINGER DEEP



#### STOCKED FABRIC OPTIO