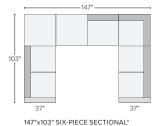

146"x74" SIX-PIECE MODULAR U-SHAPED SECTIONAL\*

U-SHAPED SECTIONAL\*

Also available as 147"x113"

149"x103" FOUR-PIECE SECTIONAL WITH LEFT-ARM CHAISE\* Also available as 149"x113" Also available in right-arm configuration