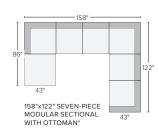

## pre-configured sectional options

be placed on the left or right

72" 116" SOFA WITH LEFT-ARM CHAISE Also available in rightarm configuration

158"x86" SIX-PIECE MODULAR U-SHAPED SECTIONAL\*

158"x122" EIGHT-PIECE MODULAR U-SHAPED SECTIONAL