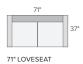

Linger Deep 119"x119" three-piece sectional in Hines oatmeal.

LINGER COLLECTION

Room&Board®

# LINGER



### STOCKED FABRIC OPTIONS





### sofa + chair collection











## sectional pieces























# LINGER



#### STOCKED FABRIC OPTIONS









SUMNER IVORY HINES OATMEAL TEPIC GREY

MORI GRAPHITE

## stocked pre-configured sectional options



110" THREE-PIECE MODULAR SOFA\*



80"x66" TWO-PIECE MODULAR SECTIONAL DOUBLE CHAISE



91" FABRIC SOFA WITH REVERSIBLE OTTOMAN CHAISE Reversible chaise cushion can be placed on the left or right











146"x74" SIX-PIECE MODULAR U-SHAPED SECTIONAL\*





U-SHAPED SECTIONAL\*



Also available as 147"x113"



149"x103" FOUR-PIECE SECTIONAL WITH LEFT-ARM CHAISE\* Also available as 149"x113" Also available in right-arm configuration



152"x66" THREE-PIECE U-SHAPED SECTIONAL\*



# LINGER DEEP



### STOCKED FABRIC OPTIONS



### sofa + chair collection



## sectional pieces



# LINGER DE