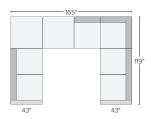

be placed on the left or right











146"x74" SIX-PIECE MODULAR U-SHAPED SECTIONAL\*





U-SHAPED SECTIONAL\*



Also available as 147"x113"



149"x103" FOUR-PIECE SECTIONAL WITH LEFT-ARM CHAISE\* Also available as 149"x113" Also available in right-arm configuration



152"x66" THREE-PIECE U-SHAPED SECTIONAL\*



# LINGER DEEP



### STOCKED FABRIC OPTIONS



### sofa + chair collection



## sectional pieces



# LINGER DEEP



#### STOCKED FABRIC OPTIONS









SUMNER IVORY HINES OATMEAL TEPIC GREY

MORI GRAPHITE

## pre-configured sectional options



be placed on the left or right





72" 116" SOFA WITH LEFT-ARM CHAISE Also available in rightarm configuration









158"x86" SIX-PIECE MODULAR U-SHAPED SECTIONAL\*











158"x122" EIGHT-PIECE MODULAR U-SHAPED SECTIONAL



165"x119" SIX-PIECE U-SHAPED SECTIONAL\*