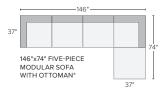

## stocked pre-configured sectional options

110" THREE-PIECE MODULAR SOFA\*

80"x66" TWO-PIECE MODULAR SECTIONAL DOUBLE CHAISE

91" FABRIC SOFA WITH REVERSIBLE OTTOMAN CHAISE Reversible chaise cushion can be placed on the left or right

146"x74" SIX-PIECE MODULAR U-SHAPED SECTIONAL\*

U-SHAPED SECTIONAL\*

Also available as 147"x113"

149"x103" FOUR-PIECE SECTIONAL WITH LEFT-ARM CHAISE\* Also available as 149"x113" Also available in right-arm configuration