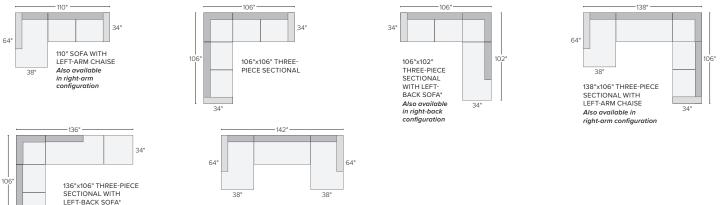

### stocked pre-configured sectional options

142"x64" THREE-PIECE U-SHAPED SECTIONAL