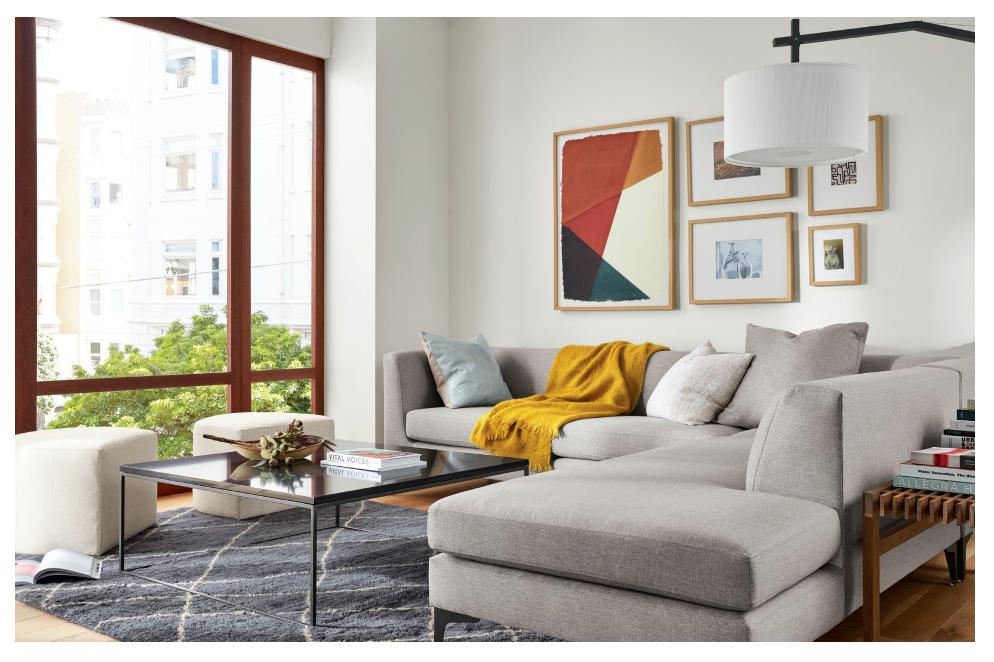

Sterling 106"x102" three-piece sectional with left-back sofa in Gino cement.

# STERLING COLLECTION

## Room&Board®

## STERLING