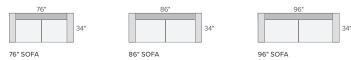

#### sofa collection

68" LEFT-BACK SOFA\*

68" RIGHT-BACK SOFA\*

| 72" |  |  |
|-----|--|--|
|     |  |  |
|     |  |  |
|     |  |  |
|     |  |  |
| _   |  |  |

72" LEFT-ARM SOFA

34"

72" RIGHT-ARM SOFA