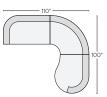

110"x100" THREE-PIECE SECTIONAL WITH LEFT-ARM Sumner Ivory \$4,450 Banks Moss \$5,550 Also available in right-arm configuration

132"x100" FIVE-PIECE U-SHAPED SECTIONAL Sumner Ivory \$6,950 Banks Moss \$8,550