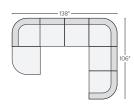

138"x106" EIGHT-PIECE MODULAR U-SHAPED SECTIONAL Sumner Ivory \$8,000 Banks Moss \$10,000

138"x74" FIVE-PIECE MODULAR SOFA WITH CORNER OTTOMAN Sumner Ivory \$4,750 Banks Moss \$5,850

138"x74" SIX-PIECE MODULAR U-SHAPED SECTIONAL WITH CORNER OTTOMANS Sumner Ivory \$5,500 Banks Moss \$6,700