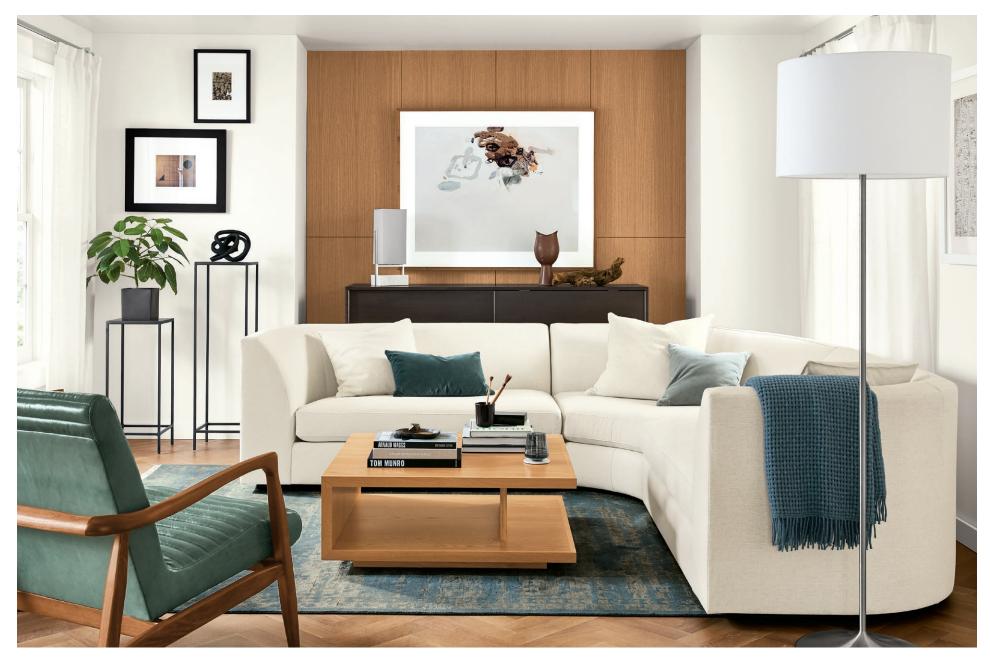

Astaire 110"x110" three-piece curved sectional in Sumner ivory.

ASTAIRE COLLECTION

Room&Board®