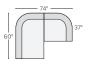

106"x74" FOUR-PIECE SOFA WITH CORNER OTTOMAN Sumner Ivory \$3,800 Banks Moss \$4,700

74" SOFA WITH LEFT-ARM CHAISE Sumner Ivory \$2,500 Banks Moss \$3,200 Also available in rightarm configuration

69"x74" THREE-PIECE SECTIONAL Sumner Ivory \$2,750 Banks Moss \$3,350