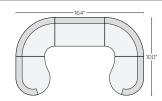

164"x100" FIVE-PIECE U-SHAPED SECTIONAL Sumner Ivory \$7,450 Banks Moss \$9,150

138"x97" FIVE-PIECE U-SHAPED SECTIONAL Sumner Ivory \$6,450 Banks Moss \$8,150