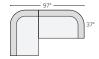

#### sectional pieces

ARMLESS CHAIR

Banks Moss \$1,150

Sumner Ivory \$1,450 Banks Moss \$1,750

Sumner Ivory \$750 Banks Moss \$850

CORNER OTTOMAN Sumner Ivory \$750 Banks Moss \$850

Sumner Ivory \$1,050 Banks Moss \$1,350