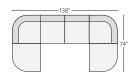

## 7 stocked pre-configured sofas

74" TWO-PIECE SOFA Sumner Ivory \$2,100 Banks Moss \$2,700

106" THREE-PIECE SOFA Sumner Ivory \$3,050 Banks Moss \$3,850

100" TWO-PIECE SOFA Sumner Ivory \$2,900 Banks Moss \$3.500