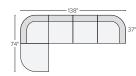

132" THREE-PIECE SOFA Sumner Ivory \$3,850 Banks Moss \$4,650

120" TWO-PIECE SOFA Sumner Ivory \$2,900 Banks Moss \$3,700

106" THREE-PIECE CURVED Sumner Ivory \$3,300 Banks Moss \$4,200

129" THREE-PIECE CURVED SOFA Sumner Ivory \$4,100 Banks Moss \$5,000