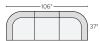

132" THREE-PIECE SOFA Sumner Ivory \$3,850 Banks Moss \$4,650

120" TWO-PIECE SOFA Sumner Ivory \$2,900 Banks Moss \$3,700

106" THREE-PIECE CURVED Sumner Ivory \$3,300 Banks Moss \$4,200

129" THREE-PIECE CURVED SOFA Sumner Ivory \$4,100 Banks Moss \$5,000