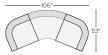

132" THREE-PIECE SOFA Sumner Ivory \$3,850 Banks Moss \$4,650

120" TWO-PIECE SOFA Sumner Ivory \$2,900 Banks Moss \$3,700

106" THREE-PIECE CURVED Sumner Ivory \$3,300 Banks Moss \$4,200

129" THREE-PIECE CURVED SOFA Sumner Ivory \$4,100 Banks Moss \$5,000