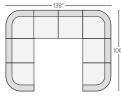

### 7 stocked pre-configured modular sectionals

138"x106" SIX-PIECE MODULAR SECTIONAL Sumner Ivory \$6,000 Banks Moss \$7.500

138"x106" SEVEN-PIECE MODULAR SECTIONAL WITH CORNER OTTOMAN Sumner Ivory \$6,750 Banks Moss \$8,350