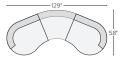

132" THREE-PIECE SOFA Sumner Ivory \$3,850 Banks Moss \$4,650

120" TWO-PIECE SOFA Sumner Ivory \$2,900 Banks Moss \$3,700

106" THREE-PIECE CURVED Sumner Ivory \$3,300 Banks Moss \$4,200

129" THREE-PIECE CURVED SOFA Sumner Ivory \$4,100 Banks Moss \$5,000