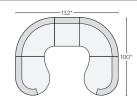

110"x100" THREE-PIECE SECTIONAL WITH LEFT-ARM Sumner Ivory \$4,450 Banks Moss \$5,550 Also available in right-arm configuration

132"x100" FIVE-PIECE U-SHAPED SECTIONAL Sumner Ivory \$6,950 Banks Moss \$8,550