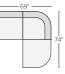

106"x74" FOUR-PIECE SOFA WITH CORNER OTTOMAN Sumner Ivory \$3,800 Banks Moss \$4,700

74" SOFA WITH LEFT-ARM CHAISE Sumner Ivory \$2,500 Banks Moss \$3,200 Also available in rightarm configuration

69"x74" THREE-PIECE SECTIONAL Sumner Ivory \$2,750 Banks Moss \$3,350