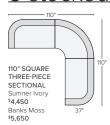

# 8 stocked pre-configured sectionals

101"x106" FOUR-PIECE SECTIONAL WITH CORNER OTTOMAN Sumner Ivory \$4,200 Banks Moss \$5,100

100" SQUARE THREE-PIECE SECTIONAL Sumner Ivory \$4,450 Banks Moss \$5,450