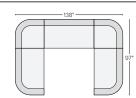

110"x100" THREE-PIECE SECTIONAL WITH LEFT-ARM Sumner Ivory \$4,450 Banks Moss \$5,550 Also available in right-arm configuration

132"x100" FIVE-PIECE U-SHAPED SECTIONAL Sumner Ivory \$6,950 Banks Moss \$8,550