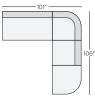

110"x100" THREE-PIECE SECTIONAL WITH LEFT-ARM Sumner Ivory \$4,450 Banks Moss \$5,550 Also available in right-arm configuration

132"x100" FIVE-PIECE U-SHAPED SECTIONAL Sumner Ivory \$6,950 Banks Moss \$8,550