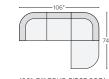

132" THREE-PIECE SOFA Sumner Ivory \$3,850 Banks Moss \$4,650

120" TWO-PIECE SOFA Sumner Ivory \$2,900 Banks Moss \$3,700

106" THREE-PIECE CURVED Sumner Ivory \$3,300 Banks Moss \$4,200

129" THREE-PIECE CURVED SOFA Sumner Ivory \$4,100 Banks Moss \$5,000