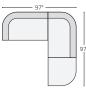

110"x100" THREE-PIECE SECTIONAL WITH LEFT-ARM Sumner Ivory \$4,450 Banks Moss \$5,550 Also available in right-arm configuration

132"x100" FIVE-PIECE U-SHAPED SECTIONAL Sumner Ivory \$6,950 Banks Moss \$8,550