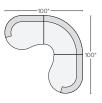

110"x100" THREE-PIECE SECTIONAL WITH LEFT-ARM Sumner Ivory \$4,450 Banks Moss \$5,550 Also available in right-arm configuration

132"x100" FIVE-PIECE U-SHAPED SECTIONAL Sumner Ivory \$6,950 Banks Moss \$8,550