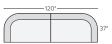

132" THREE-PIECE SOFA Sumner Ivory \$3,850 Banks Moss \$4,650

120" TWO-PIECE SOFA Sumner Ivory \$2,900 Banks Moss \$3,700

106" THREE-PIECE CURVED Sumner Ivory \$3,300 Banks Moss \$4,200

129" THREE-PIECE CURVED SOFA Sumner Ivory \$4,100 Banks Moss \$5,000