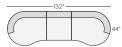

132" THREE-PIECE SOFA Sumner Ivory \$3,850 Banks Moss \$4,650

120" TWO-PIECE SOFA Sumner Ivory \$2,900 Banks Moss \$3,700

106" THREE-PIECE CURVED Sumner Ivory \$3,300 Banks Moss \$4,200

129" THREE-PIECE CURVED SOFA Sumner Ivory \$4,100 Banks Moss \$5,000