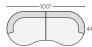

110"x100" THREE-PIECE SECTIONAL WITH LEFT-ARM Sumner Ivory \$4,450 Banks Moss \$5,550 Also available in right-arm configuration

132"x100" FIVE-PIECE U-SHAPED SECTIONAL Sumner Ivory \$6,950 Banks Moss \$8,550