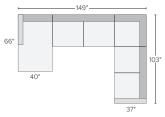

147"x103" SIX-PIECE SECTIONAL Dawson Bone \$7,698 Tepic Grey \$7,698 Also available as 147"x113"

149"x103" FOUR-PIECE SECTIONAL WITH LEFT-ARM CHAISE Dawson Bone \$6,700 Tepic Grey \$6,700 Also available as 149"x113" Also available in right-arm