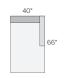

Stevens 106" sofa with right-arm chaise in Tepic grey.

STEVENS COLLECTION

Room&Board®

66" RIGHT-ARM SOFA Dawson Bone \$1,800 Tepic Grey \$1,800

72" ARMLESS SOFA Dawson Bone \$1,800 Tepic Grey \$1,800

76" LEFT-ARM SOFA Dawson Bone \$1,900 Tepic Grey \$1,900

76" RIGHT-ARM SOFA Dawson Bone \$1,900 Tepic Grey \$1,900