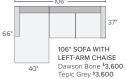

### sectional pieces

OTTOMAN Dawson Bone \$799 Tepic Grey \$799

ARMLESS CHAIR Dawson Bone \$1,200 Tepic Grey \$1,200

CORNER Dawson Bone \$1,300 Tepic Grey \$1,300

66" LEFT-ARM SOFA Dawson Bone \$1,800 Tepic Grey \$1,800

66" RIGHT-ARM SOFA Dawson Bone \$1,800 Tepic Grey \$1,800

72" ARMLESS SOFA Dawson Bone \$1,800 Tepic Grey \$1,800

76" LEFT-ARM SOFA Dawson Bone \$1,900 Tepic Grey \$1,900

76" RIGHT-ARM SOFA Dawson Bone \$1,900 Tepic Grey \$1,900

LEFT-ARM CHAISE Dawson Bone \$1,800 Tepic Grey \$1,800

RIGHT-ARM CHAISE Dawson Bone \$1,800 Tepic Grey \$1,800