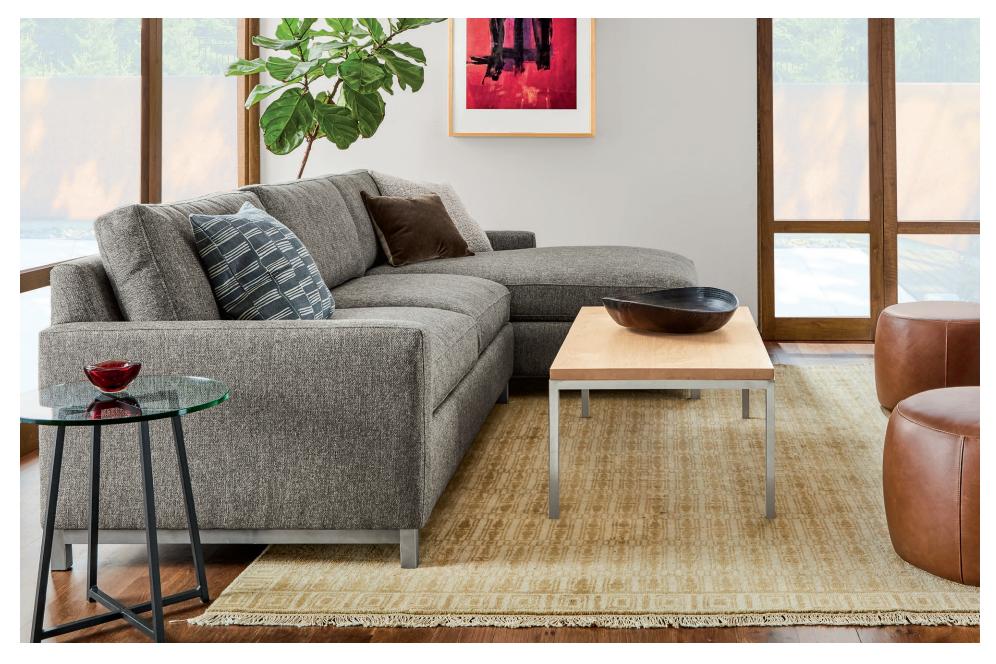

Stevens 106" sofa with right-arm chaise in Tepic grey.

STEVENS COLLECTION

Room&Board®