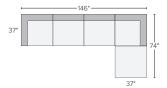

91" SOFA WITH REVERSIBLE CHAISE Dawson Bone \$2,800 Tepic Grey \$2,800

Also available as 116"x66" Also available in right-arm configuration

146"x74" FIVE-PIECE MODULAR SOFA WITH OTTOMAN Dawson Bone \$5,799 Tepic Grey \$5,799