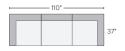

110" THREE-PIECE MODULAR SOFA Dawson Bone \$3,800 Tepic Grey \$3,800

## 21 stocked pre-configured sectional options

110" THREE-PIECE MODULAR SOFA Dawson Bone \$3,800 Tepic Grey \$3,800

80"x66" TWO-PIECE MODULAR SECTIONAL DOUBLE CHAISE Dawson Bone \$3,600 Tepic Grey \$3,600