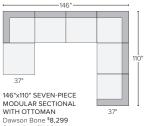

146"x74" SIX-PIECE MODULAR U-SHAPED SECTIONAL Dawson Bone \$6,598 Tepic Grey \$6,598

WITH OTTOMAN Dawson Bone \$8,299 Tepic Grey \$8,299

146"x110" EIGHT-PIECE MODULAR U-SHAPED SECTIONAL Dawson Bone \$10,000 Tepic Grey \$10,000