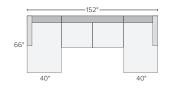

configuration

152"x66" THREE-PIECE U-SHAPED SECTIONAL Dawson Bone \$5,400 Tepic Grey \$5,400