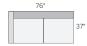

66" RIGHT-ARM SOFA Dawson Bone \$1,800 Tepic Grey \$1,800

72" ARMLESS SOFA Dawson Bone \$1,800 Tepic Grey \$1,800

76" LEFT-ARM SOFA Dawson Bone \$1,900 Tepic Grey \$1,900

76" RIGHT-ARM SOFA Dawson Bone \$1,900 Tepic Grey \$1,900