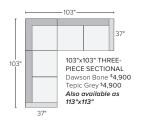

147"x103" SIX-PIECE SECTIONAL Dawson Bone \$7,698 Tepic Grey \$7,698 Also available as 147"x113"

149"x103" FOUR-PIECE SECTIONAL WITH LEFT-ARM CHAISE Dawson Bone \$6,700 Tepic Grey \$6,700 Also available as 149"x113" Also available in right-arm