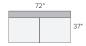

66" RIGHT-ARM SOFA Dawson Bone \$1,800 Tepic Grey \$1,800

72" ARMLESS SOFA Dawson Bone \$1,800 Tepic Grey \$1,800

76" LEFT-ARM SOFA Dawson Bone \$1,900 Tepic Grey \$1,900

76" RIGHT-ARM SOFA Dawson Bone \$1,900 Tepic Grey \$1,900