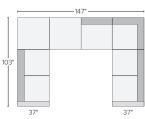

configuration

152"x66" THREE-PIECE U-SHAPED SECTIONAL Dawson Bone \$5,400 Tepic Grey \$5,400