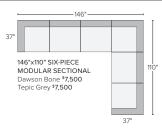

146"x74" SIX-PIECE MODULAR U-SHAPED SECTIONAL Dawson Bone \$6,598 Tepic Grey \$6,598

WITH OTTOMAN Dawson Bone \$8,299 Tepic Grey \$8,299

146"x110" EIGHT-PIECE MODULAR U-SHAPED SECTIONAL Dawson Bone \$10,000 Tepic Grey \$10,000