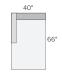

### sectional pieces

OTTOMAN Dawson Bone \$799 Tepic Grey \$799

ARMLESS CHAIR Dawson Bone \$1,200 Tepic Grey \$1,200

CORNER Dawson Bone \$1,300 Tepic Grey \$1,300

66" LEFT-ARM SOFA Dawson Bone \$1,800 Tepic Grey \$1,800