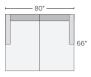

### sectional pieces

OTTOMAN Dawson Bone \$799 Tepic Grey \$799

ARMLESS CHAIR Dawson Bone \$1,200 Tepic Grey \$1,200

CORNER Dawson Bone \$1,300 Tepic Grey \$1,300

66" LEFT-ARM SOFA Dawson Bone \$1,800 Tepic Grey \$1,800

66" RIGHT-ARM SOFA Dawson Bone \$1,800 Tepic Grey \$1,800

72" ARMLESS SOFA Dawson Bone \$1,800 Tepic Grey \$1,800

76" LEFT-ARM SOFA Dawson Bone \$1,900 Tepic Grey \$1,900

76" RIGHT-ARM SOFA Dawson Bone \$1,900 Tepic Grey \$1,900