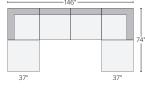

146"x74" SIX-PIECE MODULAR U-SHAPED SECTIONAL Dawson Bone \$6,598 Tepic Grey \$6,598

WITH OTTOMAN Dawson Bone \$8,299 Tepic Grey \$8,299

146"x110" EIGHT-PIECE MODULAR U-SHAPED SECTIONAL Dawson Bone \$10,000 Tepic Grey \$10,000