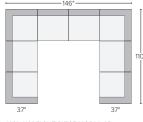

146"x74" SIX-PIECE MODULAR U-SHAPED SECTIONAL Dawson Bone \$6,598 Tepic Grey \$6,598

WITH OTTOMAN Dawson Bone \$8,299 Tepic Grey \$8,299

146"x110" EIGHT-PIECE MODULAR U-SHAPED SECTIONAL Dawson Bone \$10,000 Tepic Grey \$10,000