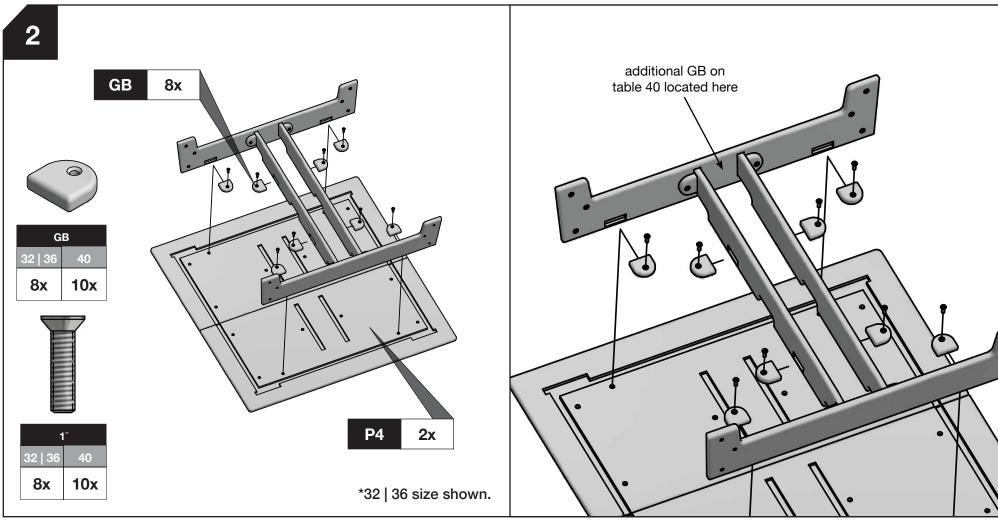

### **BLOCK & BOLT INSTALLATION**

as shown below. Insert bolts through countersunk hole side of blocks

Greg Benson - Founder

"Loll Designs inspires people to appreciate the outdoors."

ASSEMBLY IN

STRUCTIONS & PRODUCT INFO: