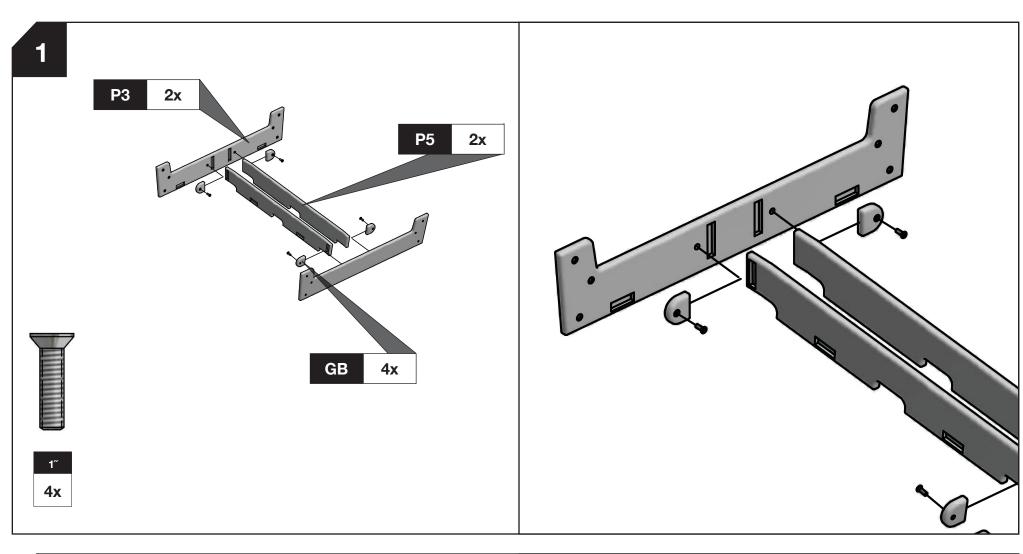

### **BLOCK & BOLT INSTALLATION**

as shown below. Insert bolts through countersunk hole side of blocks

Greg Benson - Founder

"Loll Designs inspires people to appreciate the outdoors."

ASSEMBLY IN

STRUCTIONS & PRODUCT INFO: