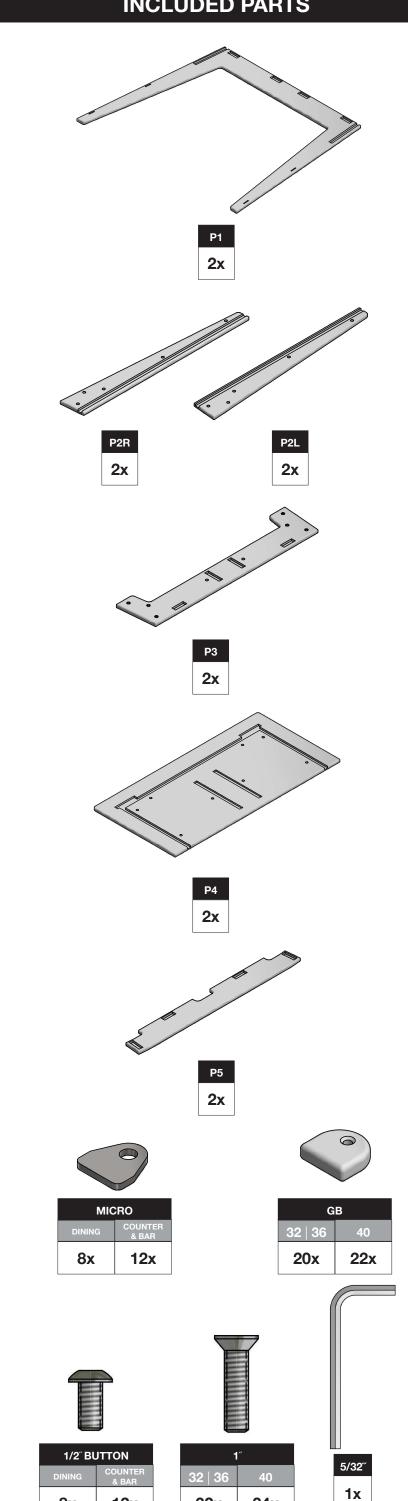

### **INCLUDED PARTS**



### \*Bolts shown actual size.

32x

34x

12x

8x

# **ASSEMBLY TIPS: 5 Important Points You NEED to Read**

- 1. Prior to beginning assembly, please inspect and inventory the parts to make sure you have everything and that nothing was damaged during shipping. If damage has occurred, please take photos and go to lolldesigns.com/damage. Rest assured we'll get it taken care of straight away!
- To avoid scratching furniture, assemble on a clean soft surface like a blanket, carpet, or the flattened cardboard box the furniture was shipped in.

Start all bolts by hand to ensure proper alignment and to prevent cross threading. Then using the Allen Key or Loll Tool, tighten until you feel resistance.

4.

မှ

ы

- Bolts should not be forced, but some components, particularly the blocks will need