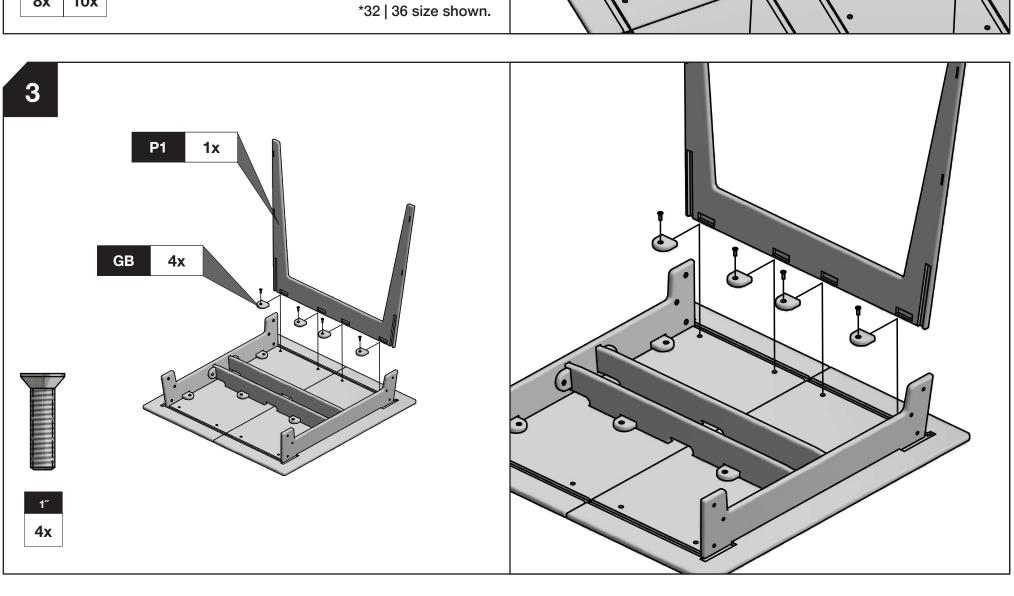

### **BLOCK & BOLT INSTALLATION**

as shown below. Insert bolts through countersunk hole side of blocks

Greg Benson - Founder

"Loll Designs inspires people to appreciate the outdoors."

ASSEMBLY IN

STRUCTIONS & PRODUCT INFO: