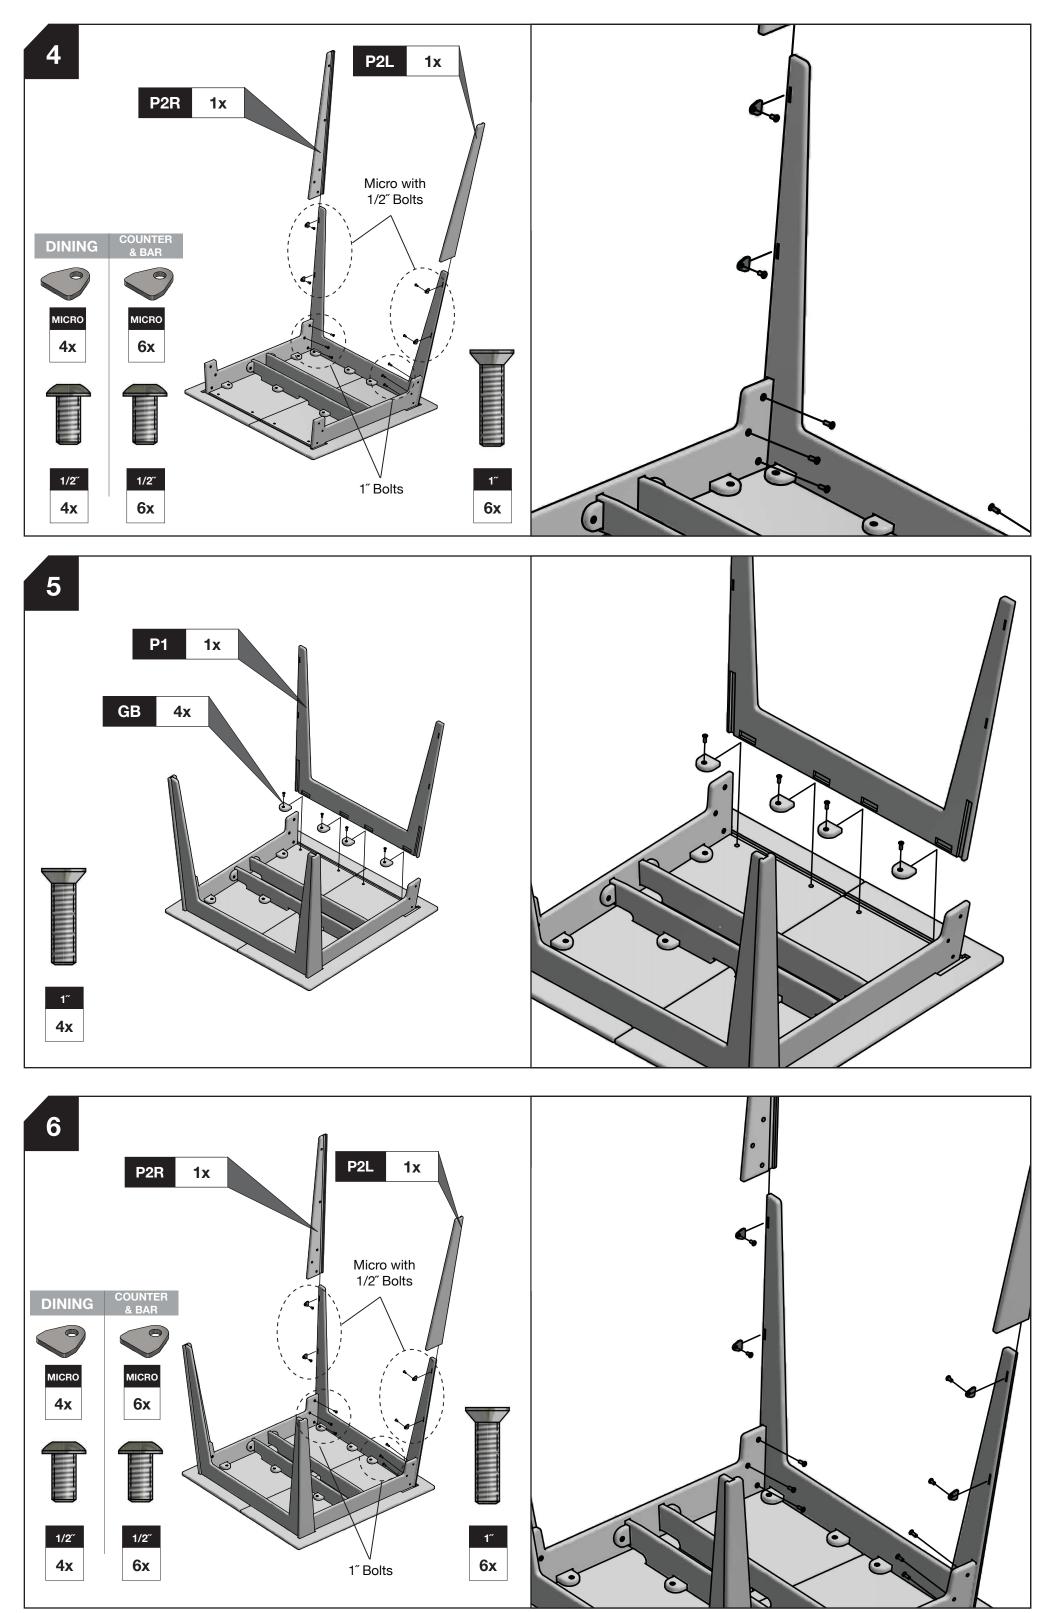

### **BLOCK & BOLT INSTALLATION**

as shown below. Insert bolts through countersunk hole side of blocks

Greg Benson - Founder

"Loll Designs inspires people to appreciate the outdoors."

ASSEMBLY IN

STRUCTIONS & PRODUCT INFO: