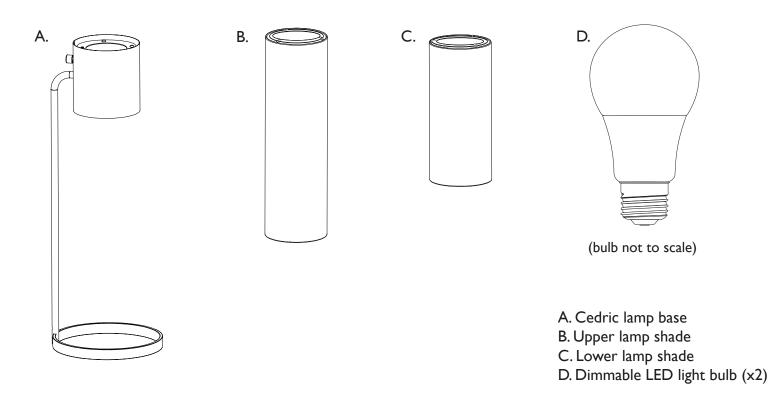

# Room&Board ASSEMBLY INSTRUCTIONS Keep these instructions for future use

## CEDRIC FLOOR LAMP



THIS PRODUCT INCLUDES:



### 1

Screw in both LED light bulbs before attaching the lamp shades.

Caution: take care not to bend the shades during assembly.

## 2

Place the upper shade onto the top of the lamp body and the lower shade onto the bottom of the lamp body. The shades magnetically attach. Twist each shade so that the vertical seam in the fabric is located at the back of the lamp.

| 1 | _ |  |
|---|---|--|
|   |   |  |
|   | ~ |  |
|   |   |  |
|   | - |  |
|   |   |  |

There are six adjustable magnetic pins in the lamp body. If the shades are uneven after installation, remove the shades and twist the magnetic pins in or out to adjust the alignment so each shade is perfectly level.



#### SPECIAL CONSIDERATIONS:

Room&Boarc

Not all light bulbs are dimmable. Order replacement bulbs at roomandboard.c