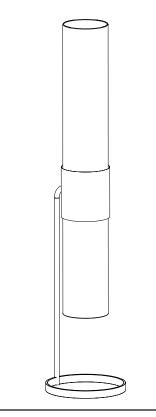

# Room&Board ASSEMBLY INSTRUCTIONS Keep these instructions for future use

## CEDRIC FLOOR LAMP



THIS PRODUCT INCLUDES:



### 1

Screw in both LED light bulbs before attaching the lamp shades.

Caution: take care not to bend the shades during assembly.

## 2

Place the upper shade onto the top of the lamp body and the lower shade onto the bottom of the lamp body. The shades magnetically attach. Twist each shade so that the vertical seam in the fabric is located at the back of the lamp.

| 1 | _ |  |
|---|---|--|
|   |   |  |
|   | ~ |  |
|   |   |  |
|   | - |  |
|   |   |  |

There are six adjustable magnetic pins in the lamp body. If the shades are uneven after installation, remove the shades and twist the magnetic pins in or out to adjust the alignment so each shade is perfectly level.



#### SPECIAL CONSIDERATIONS:

Room&Boarc

Not all light bulbs are dimmable. Order replaceme