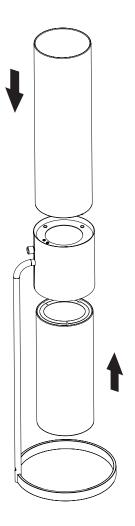

### 1

Screw in both LED light bulbs before attaching the lamp shades.

Caution: take care not to bend the shades during assembly.

## 2

Place the upper shade onto the top of the lamp body and the lower shade onto the bottom of the lamp body. The shades magnetically attach. Twist each shade so that the vertical seam in the fabric is located at the back of the lamp.