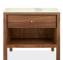

## EMERSON WITH CERAMIC TOP

Our Emerson nightstand is a fresh salute to the Shaker and the Arts and Crafts design aesthetics. Expertly crafted in northern Wisconsin, this nightstand has dovetail drawers and a lacquer finish that emphasizes the timeless beauty of sustainable domestic wood. Choose the ceramic composite top option to enhance this nightstand's beauty and durability. Emerson's clean lines and sturdy construction form a classic look that will bring a friendly warmth to any bedroom. To see the entire Emerson collection, visit roomandboard.com.

Lacquer finish (all woods) Our lacquer is a

20w 20d 23h ONE-DRAWER NIGHTSTAND \$649 white oak \$749 walnut \$849

26w 20d 23h ONE-DRAWER NIGHTSTAND \$699 white oak \$799 walnut \$899