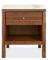

## EMERSON WITH CERAMIC TOP

Our Emerson nightstand is a fresh salute to the Shaker and the Arts and Crafts design aesthetics. Expertly crafted in northern Wisconsin, this nightstand has dovetail drawers and a lacquer finish that emphasizes the timeless beauty of sustainable domestic wood. Choose the ceramic composite top option to enhance this nightstand's beauty and durability. Emerson's clean lines and sturdy construction form a classic look that will bring a friendly warmth to any bedroom. To see the entire Emerson collection, visit roomandboard.com.

Lacquer finish (all woods) Our lacquer is a

20w 20d 23h ONE-DRAWER NIGHTSTAND \$649 white oak \$749 walnut \$849

26w 20d 23h ONE-DRAWER NIGHTSTAND \$699 white oak \$799 walnut \$899