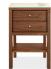

## EMERSON WITH CERAMIC TOP

Our Emerson nightstand is a fresh salute to the Shaker and the Arts and Crafts design aesthetics. Expertly crafted in northern Wisconsin, this nightstand has dovetail drawers and a lacquer finish that emphasizes the timeless beauty of sustainable domestic wood. Choose the ceramic composite top option to enhance this nightstand's beauty and durability. Emerson's clean lines and sturdy construction form a classic look that will bring a friendly warmth to any bedroom. To see the entire Emerson collection, visit roomandboard.com.

Lacquer finish (all woods) Our lacquer is a

20w 20d 23h ONE-DRAWER NIGHTSTAND \$649 white oak \$749 walnut \$849

26w 20d 23h ONE-DRAWER NIGHTSTAND \$699 white oak \$799 walnut \$899