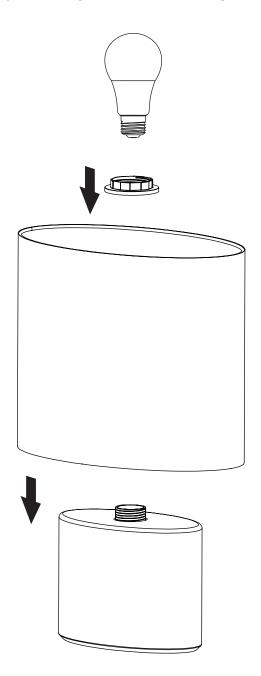

## 1

Unscrew the plastic shade ring from the wooden base by spinning it counterclockwise.

2

Place the shade with the metal crossbars facing down over the threaded socket on the wooden base. Use the plastic shade ring to fasten the components together before screwing in the light bulb.