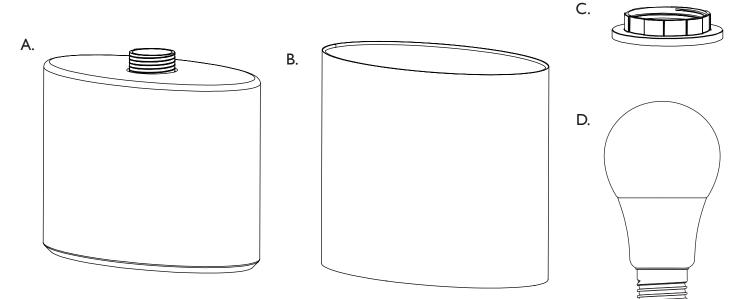

#### THIS PRODUCT INCLUDES:

- A. Haddie lamp base
- B. Haddie lamp shade
- C. Plastic shade ring (ships screwed to base)
- D. Dimmable LED light bulb