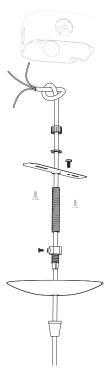

## **Pendant Install**

\*Turn Off Power\*

Thread braided cable and strain relief through the 5" canopy and canopy parts in the order shown. Tie safety knot as shown.

Twist matching wires from J-Box and pendant together with Wire Nuts to complete the connection. Tighten strain relief against cord using set screw. Push up Canopy Pan and Thread on Bushing.