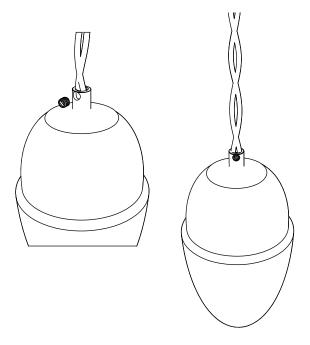

## **Pendant Install**

\*Turn Off Power\*

Thread braided cable and strain relief through the 5" canopy and canopy parts in the order shown. Tie safety knot as shown.

Twist matching wires from J-Box and pendant together with Wire Nuts to complete the connection. Tighten strain relief against cord using set screw. Push up Canopy Pan and Thread on Bushing.

## **Bulb Replacment**

\*Turn Off Power\*

Loosen strain reliefe and lift metal cap off the top of Polar glass.

Turn metal hanger vertical until it fits through the opening in the glass. Slide glass off the fixture assembly and store someplace safe.