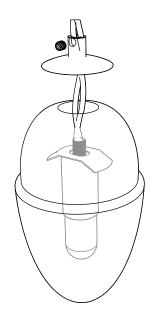

## **Pendant Install**

\*Turn Off Power\*

Thread braided cable and strain relief through the 5" canopy and canopy parts in the order shown. Tie safety knot as shown.

Twist matching wires from J-Box and pendant together with Wire Nuts to complete the connection. Tighten strain relief against cord using set screw. Push up Canopy Pan and Thread on Bushing.

Return power to J-Box and enjoy your Room & Board pendant.