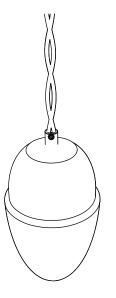

## **Bulb Replacment**

\*Turn Off Power\*

Loosen strain reliefe and lift metal cap off the top of Polar glass.

Turn metal hanger vertical until it fits through the opening in the glass. Slide glass off the fixture assembly and store someplace safe.

Unscrew glass diffuser and remove G9 bulb from ceramic socket by gently pulling on plastic shell.

Work through steps 3 -1 in reverse to reassemble Polar Pendant. Return power to J-Box and enjoy your Room & Board pendant.