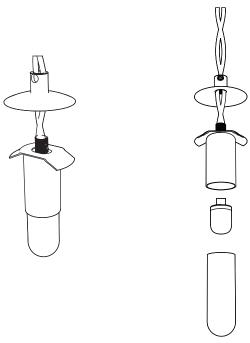

Unscrew glass diffuser and remove G9 bulb from ceramic socket by gently pulling on plastic shell.

Work through steps 3 -1 in reverse to reassemble Polar Pendant. Return power to J-Box and enjoy your Room & Board pendant.