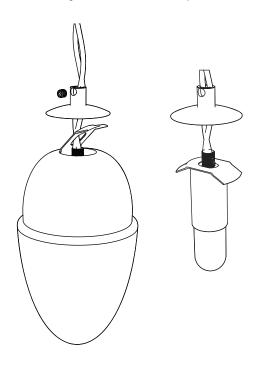

## **Bulb Replacment**

\*Turn Off Power\*

Loosen strain reliefe and lift metal cap off the top of Polar glass.

Turn metal hanger vertical until it fits through the opening in the glass. Slide glass off the fixture assembly and store someplace safe.