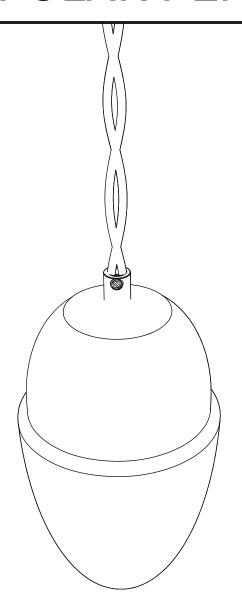

## POLAR PENDANT

## **Parts List**

- A Canopy Assembly Kit
- B Polar Pendant
- C Bulb

\*Bulb already inside lighting fixture\*