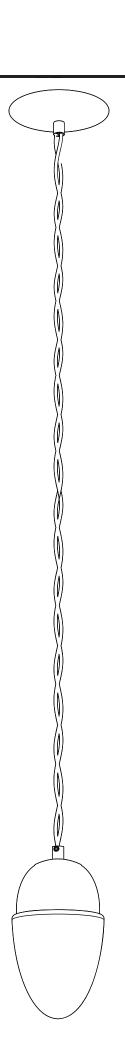

## POLAR PENDANT



## **Parts List**

- A Canopy Assembly Kit
- B Polar Pendant
- C Bulb

\*Bulb already inside lighting fixture\*





## **Pendant Install**

\*Turn Off Power\*

Thread braided cable and strain relief through the 5" canopy and canopy parts in the order shown. Tie safety knot as shown.

Twist matching wires from J-Box and pendant together with Wire Nuts to complete the connection. Tighten strain relief against cord using set screw. Push up Canopy Pan and Thread on Bushing.



Return power to J-Box and enjoy your Room & Board pendant.



## **Bulb Replacment**

\*Turn Off Power\*

Loosen strain reliefe and lift metal cap off the top of Polar glass.





Turn metal hanger vertical until it fits through the opening in the glass. Slide glass off the fixture assembly and store someplace safe.



Unscrew glass diffuser and remove G9 bulb from ceramic socket by gently pulling on plastic shell.



Work through s