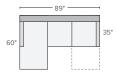

## stocked pre-configured sectional options

89" SOFA WITH REVERSIBLE CHAISE Reversible chaise cushion can be placed on the left or right

89" LEATHER SOFA WITH LEFT-ARM CHAISE Also available in rightarm configuration Leather chaise cushion is not reversible