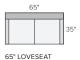

André 101" sofa with reversible chaise in Total ink.

ANDRÉ COLLECTION

Room&Board®

## ANDRÉ



## STOCKED FABRIC OPTIONS







STOCKED LEATHER OPTION



URBINO SMOKE

## sofa + chair collection











## stocked pre-configured sectional options



89" SOFA WITH REVERSIBLE CHAISE Reversible chaise cushion can be placed on the left or right



89" LEATHER SOFA WITH LEFT-ARM CHAISE Also available in rightarm configuration Leather chaise cushion is not reversible



101" SOFA WITH REVERSIBLE CHAISE Reversible chaise cushion can be placed on the left or right



101" LEATHER SOFA WITH LEFT-ARM CHAISE Also available in right-arm configuration Leather chaise cushion is not reversible