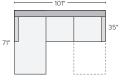

## stocked pre-configured sectional options

89" SOFA WITH REVERSIBLE CHAISE Reversible chaise cushion can be placed on the left or right

89" LEATHER SOFA WITH LEFT-ARM CHAISE Also available in rightarm configuration Leather chaise cushion is not reversible