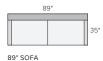

## stocked pre-configured sectional options

89" SOFA WITH REVERSIBLE CHAISE Reversible chaise cushion can be placed on the left or right

89" LEATHER SOFA WITH LEFT-ARM CHAISE Also available in rightarm configuration Leather chaise cushion is not reversible