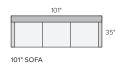

101" SOFA WITH REVERSIBLE CHAISE Reversible chaise cushion can be placed on the left or right

101" LEATHER SOFA WITH LEFT-ARM CHAISE Also available in right-arm configuration Leather chaise cushion is not reversible