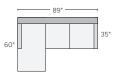

## stocked pre-configured sectional options

89" SOFA WITH REVERSIBLE CHAISE Reversible chaise cushion can be placed on the left or right

89" LEATHER SOFA WITH LEFT-ARM CHAISE Also available in rightarm configuration Leather chaise cushion is not reversible