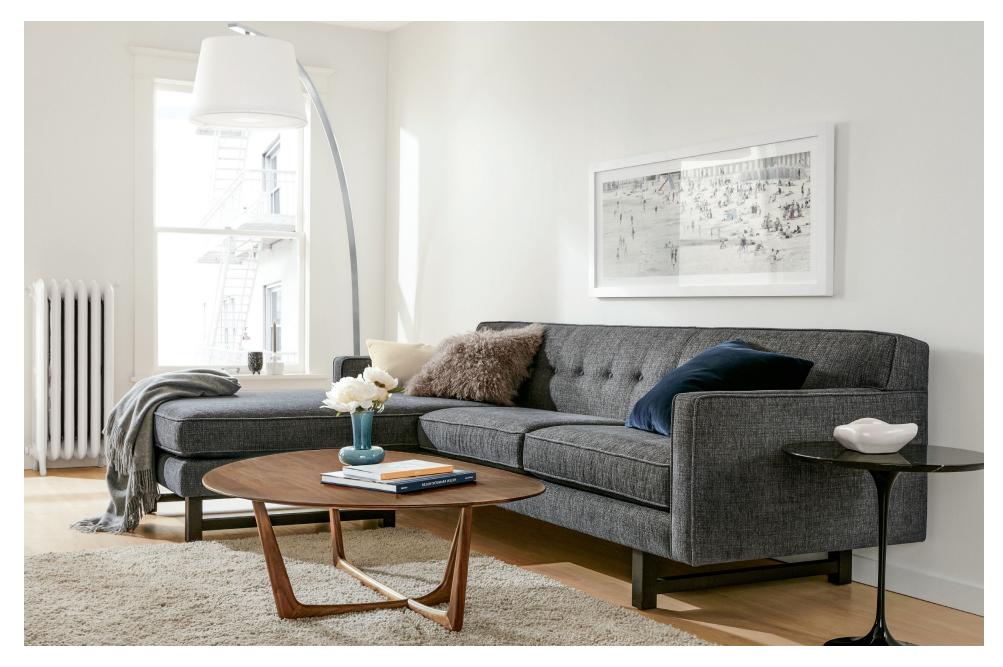

André 101" sofa with reversible chaise in Total ink.

ANDRÉ COLLECTION

Room&Board®

101" SOFA WITH REVERSIBLE CHAISE Reversible chaise cushion can be placed on the left or right

101" LEATHER SOFA WITH LEFT-ARM CHAISE Also available in right-arm configuration Leather chaise cushion is not reversible