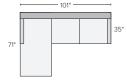

101" SOFA WITH REVERSIBLE CHAISE Reversible chaise cushion can be placed on the left or right

101" LEATHER SOFA WITH LEFT-ARM CHAISE Also available in right-arm configuration Leather chaise cushion is not reversible