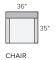

André 101" sofa with reversible chaise in Total ink.

ANDRÉ COLLECTION

Room&Board®

## ANDRÉ



## STOCKED FABRIC OPTIONS







STOCKED LEATHER OPTION



URBINO SMOKE

## sofa + chair collection











## stocked pre-configured sectional options



89" SOFA WITH REVERSIBLE CHAISE Reversible chaise cushion can be placed on the left or right



89" LEATHER SOFA WITH LEFT-ARM CHAISE Also available in rightarm configuration Leather chaise cushion is not reversible



101" SOFA WITH REVERSIBLE CHAISE Reversible chaise cushion can be placed on the left or right



101" LEATHER SOFA WITH LEFT-ARM CHAISE Also available in right-arm configuration Leather chaise cushion is not reversible