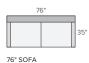

André 101" sofa with reversible chaise in Total ink.

ANDRÉ COLLECTION

Room&Board®

## ANDRÉ



## STOCKED FABRIC OPTIONS







STOCKED LEATHER OPTION



URBINO SMOKE

## sofa + chair collection











## stocked pre-configured sectional options



89" SOFA WITH REVERSIBLE CHAISE Reversible chaise cushion can be placed on the left or right



89" LEATHER SOFA WITH LEFT-ARM CHAISE Also available in rightarm configuration Leather chaise cushion is not reversible



101" SOFA WITH REVERSIBLE CHAISE Reversible chaise cushion can be placed on the left or right



101" LEATHER SOFA WITH LEFT-ARM CHAISE Also available in right-arm configuration Leather chaise cushion is not reversible