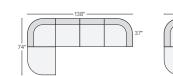

stocked pre-configured sectionals

101"x106" FOUR-PIECE

OTTOMAN\*

SECTIONAL WITH CORNER

74" SOFA WITH LEFT-ARM CHAISE Also available in rightarm configuration

69"x74" THREE-PIECE SECTIONAL\*

74"x74" FOUR-PIECE CHAISE SECTIONAL\*