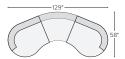

### sectional pieces

106" THREE-PIECE SOFA\* 120" TWO-PIECE SOFA

100" TWO-PIECE SOFA

132" THREE-PIECE SOFA\*

106" THREE-PIECE CURVED SOFA

129" THREE-PIECE CURVED SOFA