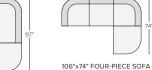

stocked pre-configured sectionals

101"x106" FOUR-PIECE

OTTOMAN\*

SECTIONAL WITH CORNER

74" SOFA WITH LEFT-ARM CHAISE Also available in rightarm configuration

69"x74" THREE-PIECE SECTIONAL\*

74"x74" FOUR-PIECE CHAISE SECTIONAL\*