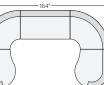

CORNER OTTOMANS\*

138"x74" SIX-PIECE MODULAR U-SHAPED SECTIONAL WITH

SOFA WITH OTTOMAN\*

132\*

138"x97" FIVE-PIECE U-SHAPED SECTIONAL\*

196"x77" FOUR-PIECE SECTIONAL WITH LEFT-ARM CURVED SOFA\* Also available in right-arm configuration