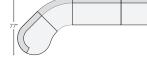

### \*allow extra time 5/23/23

132"x77" THREE-PIECE SECTIONAL WITH LEFT-ARM CURVED SOFA Also available in right-arm configuration

OTTOMANS\*

WITH CORNER OTTOMAN\*

100" SQUARE

THREE-PIECE SECTIONAL