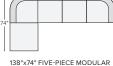

stocked pre-configured modular sectionals

MODULAR SECTIONAL\*

138"x106" SEVEN-PIECE MODULAR SECTIONAL WITH CORNER OTTOMAN<sup>4</sup>

138"x106" EIGHT-PIECE MODULAR U-SHAPED SECTIONAL\*

138"x74" FIVE-PIECE MODULAR SOFA WITH CORNER OTTOMAN\*