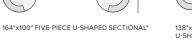

CORNER OTTOMANS\*

138"x74" SIX-PIECE MODULAR U-SHAPED SECTIONAL WITH

SOFA WITH OTTOMAN\*

132\*

138"x97" FIVE-PIECE U-SHAPED SECTIONAL\*

196"x77" FOUR-PIECE SECTIONAL WITH LEFT-ARM CURVED SOFA\* Also available in right-arm configuration