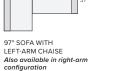

## stocked pre-configured sofa with chaise options

**ASTAIRE** 

STOCKED FABRIC OPTIONS

SUMNER IVORY HAWKINS CHARCOAL

110" SQUARE THREE-PIECE SECTIONAL

97"x97" SECTIONAL WITH LEFT-ARM SOFA\* Also available in right-arm configuration