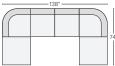

stocked pre-configured modular sectionals

MODULAR SECTIONAL\*

138"x106" SEVEN-PIECE MODULAR SECTIONAL WITH CORNER OTTOMAN<sup>4</sup>

138"x106" EIGHT-PIECE MODULAR U-SHAPED SECTIONAL\*

138"x74" FIVE-PIECE MODULAR SOFA WITH CORNER OTTOMAN\*