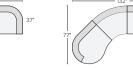

stocked pre-configured sectionals

101"x106" FOUR-PIECE

OTTOMAN\*

SECTIONAL WITH CORNER

74" SOFA WITH LEFT-ARM CHAISE Also available in rightarm configuration

69"x74" THREE-PIECE SECTIONAL\*

74"x74" FOUR-PIECE CHAISE SECTIONAL\*