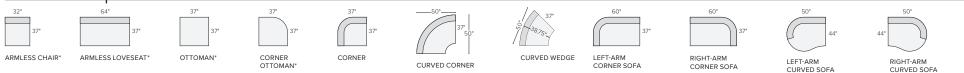

### \*allow extra time 5/23/23

132"x77" THREE-PIECE SECTIONAL WITH LEFT-ARM CURVED SOFA Also available in right-arm configuration

OTTOMANS\*

WITH CORNER OTTOMAN\*

100" SQUARE

THREE-PIECE SECTIONAL