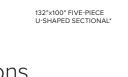

CORNER OTTOMANS\*

138"x74" SIX-PIECE MODULAR U-SHAPED SECTIONAL WITH

SOFA WITH OTTOMAN\*

132\*

138"x97" FIVE-PIECE U-SHAPED SECTIONAL\*

196"x77" FOUR-PIECE SECTIONAL WITH LEFT-ARM CURVED SOFA\* Also available in right-arm configuration