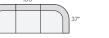

### sectional pieces

106" THREE-PIECE SOFA\* 120" TWO-PIECE SOFA

100" TWO-PIECE SOFA

132" THREE-PIECE SOFA\*

106" THREE-PIECE CURVED SOFA

129" THREE-PIECE CURVED SOFA