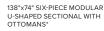

CORNER OTTOMANS\*

138"x74" SIX-PIECE MODULAR U-SHAPED SECTIONAL WITH

SOFA WITH OTTOMAN\*

132\*

138"x97" FIVE-PIECE U-SHAPED SECTIONAL\*

196"x77" FOUR-PIECE SECTIONAL WITH LEFT-ARM CURVED SOFA\* Also available in right-arm configuration