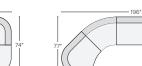

CORNER OTTOMANS\*

138"x74" SIX-PIECE MODULAR U-SHAPED SECTIONAL WITH

SOFA WITH OTTOMAN\*

132\*

138"x97" FIVE-PIECE U-SHAPED SECTIONAL\*

196"x77" FOUR-PIECE SECTIONAL WITH LEFT-ARM CURVED SOFA\* Also available in right-arm configuration