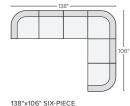

stocked pre-configured modular sectionals

MODULAR SECTIONAL\*

138"x106" SEVEN-PIECE MODULAR SECTIONAL WITH CORNER OTTOMAN<sup>4</sup>

138"x106" EIGHT-PIECE MODULAR U-SHAPED SECTIONAL\*

138"x74" FIVE-PIECE MODULAR SOFA WITH CORNER OTTOMAN\*