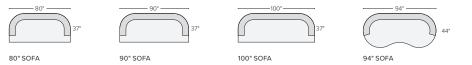

### sectional pieces

106" THREE-PIECE SOFA\* 120" TWO-PIECE SOFA

100" TWO-PIECE SOFA

132" THREE-PIECE SOFA\*

106" THREE-PIECE CURVED SOFA

129" THREE-PIECE CURVED SOFA