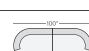

### sectional pieces

106" THREE-PIECE SOFA\* 120" TWO-PIECE SOFA

100" TWO-PIECE SOFA

132" THREE-PIECE SOFA\*

106" THREE-PIECE CURVED SOFA

129" THREE-PIECE CURVED SOFA