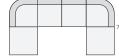

stocked pre-configured modular sectionals

MODULAR SECTIONAL\*

138"x106" SEVEN-PIECE MODULAR SECTIONAL WITH CORNER OTTOMAN<sup>4</sup>

138"x106" EIGHT-PIECE MODULAR U-SHAPED SECTIONAL\*

138"x74" FIVE-PIECE MODULAR SOFA WITH CORNER OTTOMAN\*