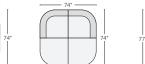

stocked pre-configured sectionals

101"x106" FOUR-PIECE

OTTOMAN\*

SECTIONAL WITH CORNER

74" SOFA WITH LEFT-ARM CHAISE Also available in rightarm configuration

69"x74" THREE-PIECE SECTIONAL\*

74"x74" FOUR-PIECE CHAISE SECTIONAL\*