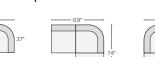

### sectional pieces

106" THREE-PIECE SOFA\* 120" TWO-PIECE SOFA

100" TWO-PIECE SOFA

132" THREE-PIECE SOFA\*

106" THREE-PIECE CURVED SOFA

129" THREE-PIECE CURVED SOFA

### \*allow extra time 5/23/23

132"x77" THREE-PIECE SECTIONAL WITH LEFT-ARM CURVED SOFA Also available in right-arm configuration

OTTOMANS\*

WITH CORNER OTTOMAN\*

100" SQUARE

THREE-PIECE SECTIONAL