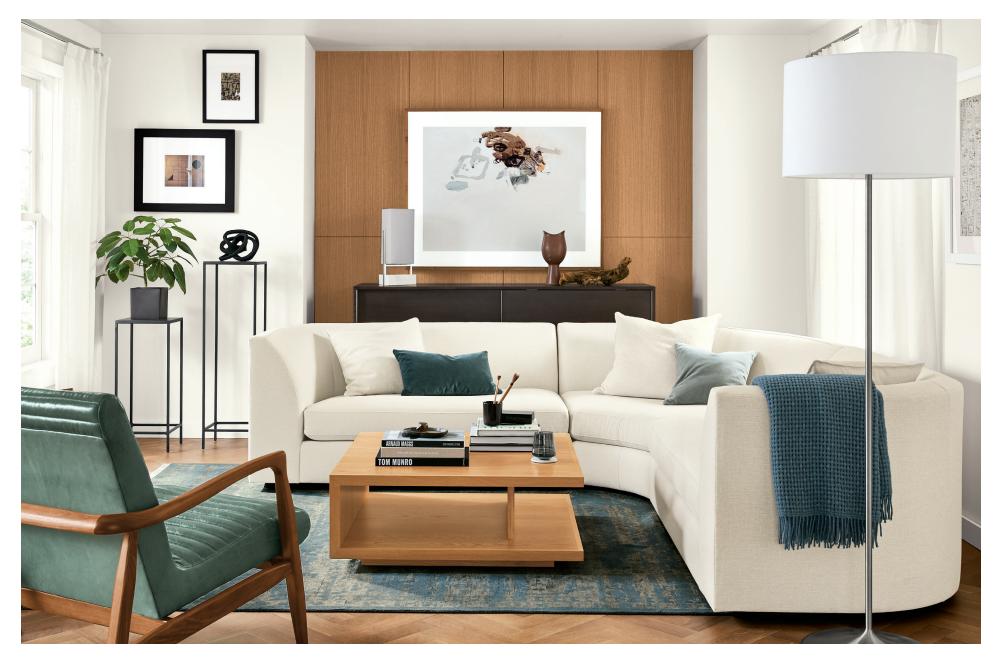

Astaire 110"x110" three-piece curved sectional in Sumner ivory.

## sofa collection