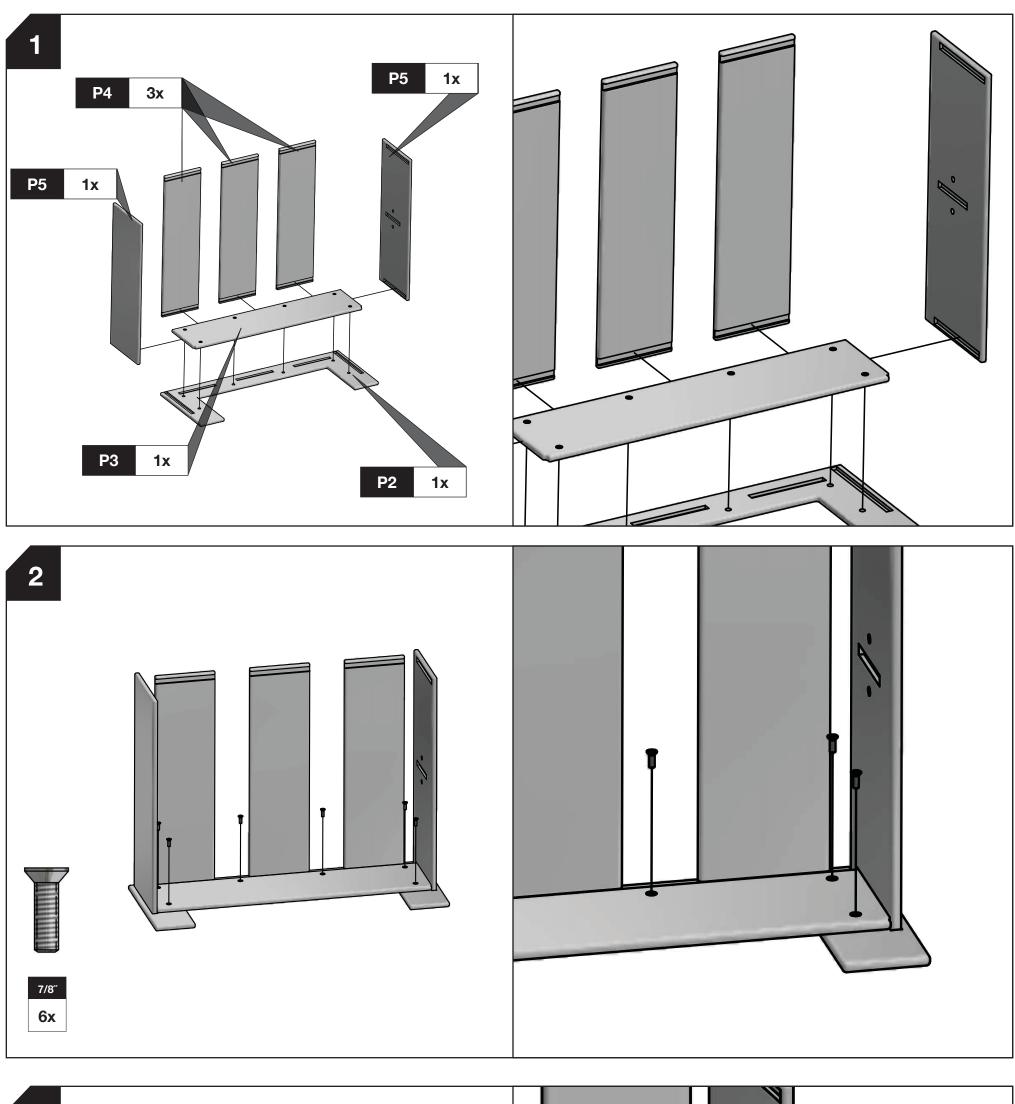

Start all bolts by hand to ensure proper alignment and to prevent cross threading. Then using the Allen Key or Loll Tool, tighten until you feel resistance.

To avoid scratching furniture, assemble on a clean soft surface like a blanket, carpet, or the flattened cardboard box the furniture was shipped in.