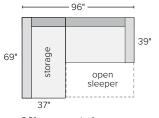

#### Aldrich pop-up platform sectional collection

96" pop-up platform queen sleeper sofa with left-arm storage chaise

96" pop-up platform queen sleeper sofa with right-arm storage chaise

125" pop-up platform queen sleeper sofa with left-arm storage chaise