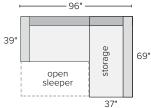

#### Aldrich pop-up platform sectional collection

96" pop-up platform queen sleeper sofa with left-arm storage chaise

96" pop-up platform queen sleeper sofa with right-arm storage chaise

125" pop-up platform queen sleeper sofa with left-arm storage chaise

125" pop-up platform queen sleeper sofa with right-arm storage chaise