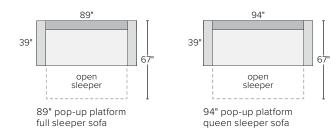

#### Features

- Made in North Carolina from U.S. and imported materials
- Foam and fiber sleep surface/seat cushion
- 5 year warranty

Aldrich 94" pop-up platform queen sleeper sofa in Flint gunmetal

#### Aldrich pop-up platform sleeper sofa collection