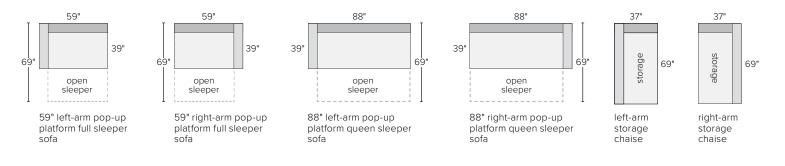

#### Aldrich pop-up platform sleeper sofa collection

#### Aldrich pop-up platform sectional collection

96" pop-up platform queen sleeper sofa with left-arm storage chaise

96" pop-up platform queen sleeper sofa with right-arm storage chaise

125" pop-up platform queen sleeper sofa with left-arm storage chaise

125" pop-up platform queen sleeper sofa with right-arm storage chaise