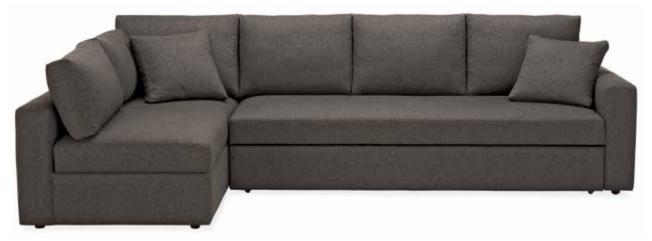

## ALDRICH POP-UP PLATFORM SECTIONAL PIECES

#### Features

- Made in North Carolina from U.S. and imported materials
- Foam and fiber sleep surface/seat cushion
- 5 year warranty

Aldrich 125" pop-up platform sleeper sofa with left-arm storage chaise in Flint gunmetal

#### Aldrich pop-up platform sectional pieces collection