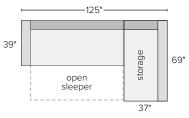

#### Features

- Made in North Carolina from U.S. and imported materials
- Foam and fiber sleep surface/seat cushion
- 5 year warranty

Aldrich 125" pop-up platform sleeper sofa with left-arm storage chaise in Flint gunmetal

#### Aldrich pop-up platform sectional collection

96" pop-up platform queen sleeper sofa with left-arm storage chaise

96" pop-up platform queen sleeper sofa with right-arm storage chaise

125" pop-up platform queen sleeper sofa with left-arm storage chaise

125" pop-up platform queen sleeper sofa with right-arm storage chaise