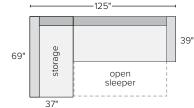

#### Features

- Made in North Carolina from U.S. and imported materials
- Foam and fiber sleep surface/seat cushion
- 5 year warranty

Aldrich 125" pop-up platform sleeper sofa with left-arm storage chaise in Flint gunmetal

#### Aldrich pop-up platform sectional pieces collection