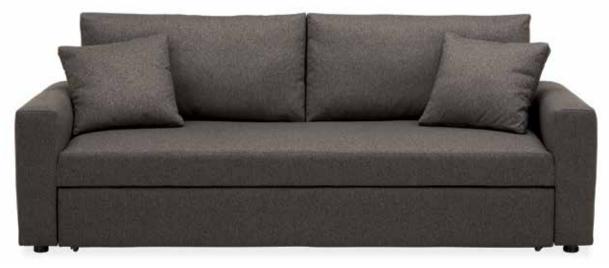

## ALDRICH POP-UP PLATFORM SLEEPER SOFA

#### Features

- Made in North Carolina from U.S. and imported materials
- Foam and fiber sleep surface/seat cushion
- 5 year warranty

Aldrich 94" pop-up platform queen sleeper sofa in Flint gunmetal

#### Aldrich pop-up platform sleeper sofa collection