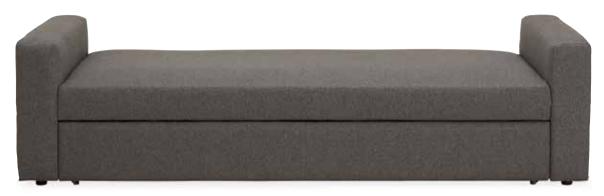

## ALDRICH POP-UP PLATFORM DAYBED

#### Features

- Made in North Carolina from U.S. and imported materials
- Foam and fiber sleep surface/seat cushion
- 5 year warranty

Aldrich 94" pop-up platform queen sleeper daybed in Flint gunmetal

#### Aldrich pop-up platform daybed collection

94" pop-up platform queen sleeper daybed