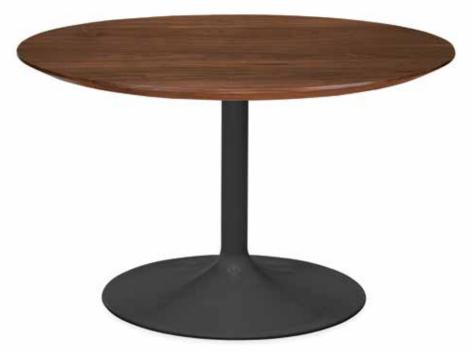

#### Features

- Stainless steel or powder-coated steel base
- Made in Wisconsin from U.S. and imported materials
- · Base-only orders available
- 10 year warranty

Aria 48 diam 29h round conference table with walnut top and graphite base