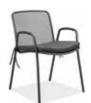

#### Aruba chair collection

22w 23d 33h dining chair with cushion

#### Stocked frame options

White powdercoat

Graphite powdercoat

Silver powdercoat\*