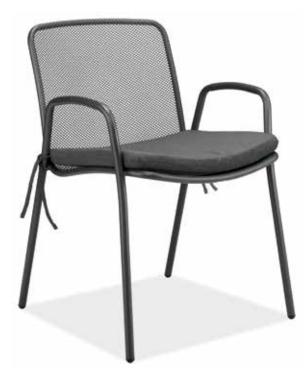

#### **Features**

- · Powdercoated steel
- Made in Italy from imported materials
- 5 year warranty

Aruba chair in graphite with cushion in Sunbrella® Canvas slate

#### Aruba chair collection

22w 23d 33h dining chair with cushion