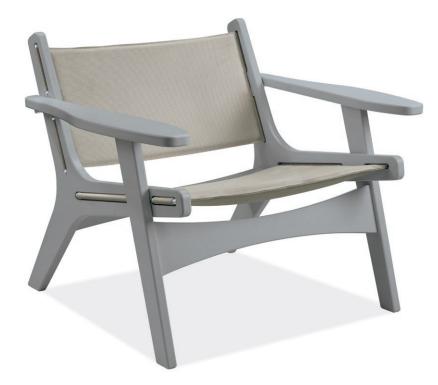

# LAZE LOUNGE CHAIR

#### **Features**

- Made in Minnesota from U.S. and imported materials
- 5 year warranty

Laze lounge chair in Sunbrella® Sling grey with light grey recycled HDPE frame

#### Laze lounge chair collection

33w 31d 28h lounge chair