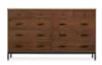

#### Linear dresser collection

56w 20d 32h six-drawer dresser\*

26w 20d 56h six-drawer dresser\*

67w 20d 32h six-drawer dresser

45w 20d 34h five-drawer dresser\*

36w 20d 50h six-drawer

51w 20d 38h nine-drawer

50w 20d 56h storage cabinet\*

65w 20d 38h eight-drawer dresser\*

67w 20d 38h ten-drawer dresser

45w 20d 50h storage cabinet\*