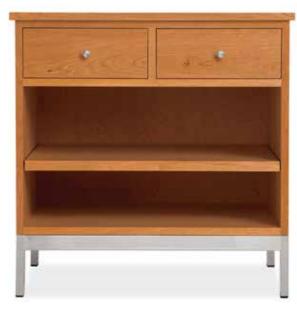

### **Features**

- Made in Wisconsin of U.S. and imported materials
- Includes anti-tip safety hardware
- · Custom sizes available
- 10 year warranty

Linear  $28w\,20d\,28h\,two\text{-drawer}$  nightstand in cherry with stainless steel base