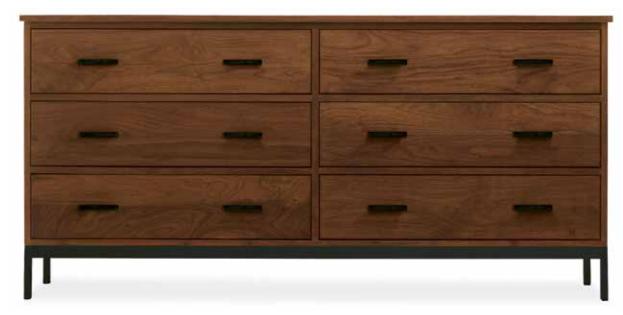

### **Features**

- Made in Wisconsin of U.S. and imported materials
- Includes anti-tip safety hardware
- · Custom sizes available
- 10 year warranty

Linear 67w 20d 32h six-drawer dresser in walnut with natural steel base

#### Linear dresser collection

56w 20d 32h six-drawer dresser\*

26w 20d 56h six-drawer dresser\*

67w 20d 32h six-drawer dresser

45w 20d 34h five-drawer dresser\*

36w 20d 50h six-drawer

51w 20d 38h nine-drawer