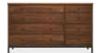

#### Linear dresser collection

56w 20d 32h six-drawer dresser\*

26w 20d 56h six-drawer dresser\*

67w 20d 32h six-drawer dresser

45w 20d 34h five-drawer dresser\*

36w 20d 50h six-drawer

51w 20d 38h nine-drawer

50w 20d 56h storage cabinet\*

65w 20d 38h eight-drawer dresser\*

67w 20d 38h ten-drawer dresser

45w 20d 50h storage cabinet\*