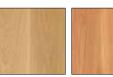

available
- 10 year warranty



Linear  $28w\,20d\,28h\,two\text{-drawer}$  nightstand in cherry with stainless steel base

### Linear nightstand collection



20w 16d 22h one-drawer nightstand



20w 16d 28h one-drawer nightstand



18w 18d 23h one-drawer nightstand



28w 20d 23h one-drawer nightstand



18w 18d 28h one-drawer nightstand



28w 20d 28h two-drawer nightstand



20w 16d 6h one-drawer wall-mounted nightstand



20w 16d 12h one-drawer wall-mounted nightstand



## LINEAR

#### **Features**

- Ask us for origin and finish details or see roomandboard.com
- Free wood samples available

### Wood stocked options







White oak

Cherry

Walnut

### Allow extra time







Maple

Maple with shell stain

Maple with charcoal stain

### Base options

### Hardware options



















Stainless steel

Natura steel

Stainless steel

Natural steel

Maple

ole

White oak

Cherry

Walnut

Maple with shell stain

Maple with charcoal stain