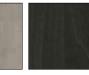

ble
- 10 year warranty



Linear  $28w\,20d\,28h\,two\text{-drawer}$  nightstand in cherry with stainless steel base

### Linear nightstand collection



20w 16d 22h one-drawer nightstand



20w 16d 28h one-drawer nightstand



18w 18d 23h one-drawer nightstand



28w 20d 23h one-drawer nightstand



18w 18d 28h one-drawer nightstand



28w 20d 28h two-drawer nightstand



20w 16d 6h one-drawer wall-mounted nightstand



20w 16d 12h one-drawer wall-mounted nightstand



## LINEAR

#### **Features**

- Ask us for origin and finish details or see roomandboard.com
- Free wood samples available

### Wood stocked options







White oak

Cherry

Walnut

### Allow extra time







Maple

Maple with shell stain

Maple with charcoal stain

### Base options

### Hardware options



















Stainless steel

Natura steel

Stainless steel

Natural steel

Maple

ole

White oak

Cherry

Walnut

Maple with shell stain

Maple with charcoal stain