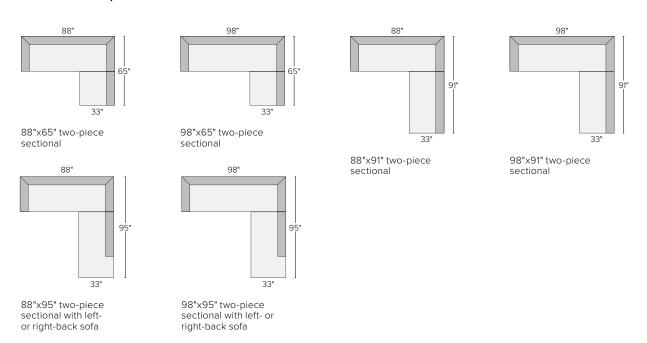

## NAOMI SECTIONALS

#### **Features**

- Made in Virginia from U.S. and imported materials
- 5 year warranty

Naomi 88"x65" two-piece sectional in Flint cement

#### Naomi sectional pieces collection