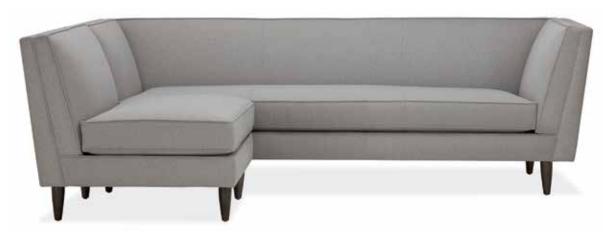

## NAOMI SECTIONALS

#### **Features**

- Made in Virginia from U.S. and imported materials
- 5 year warranty

Naomi 88"x65" two-piece sectional in Flint cement

#### Naomi sectional pieces collection