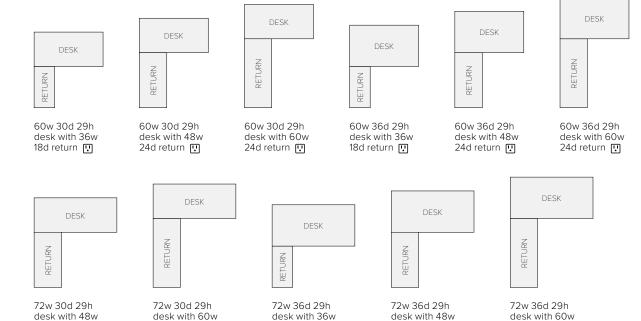

#### Portica L-shaped desk collection

18d return 🔃

24d return 🗓

24d return 🗓

24d return 🗓

24d return 🗓