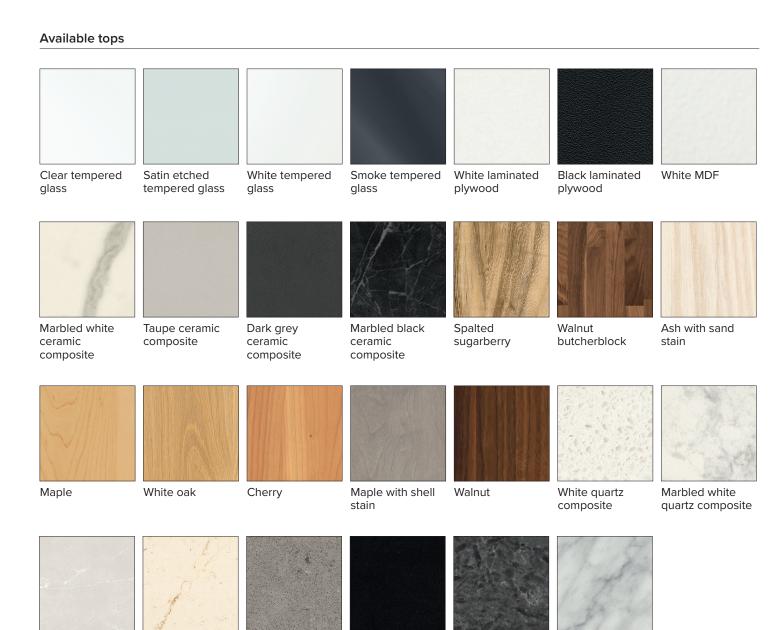

### **Features**

Light grey

quartz composite

Ecru quartz

composite

Fog quartz

composite

- Top availability varies by table size; ask us for details or see roomandboard.com
- Stone and glass tops are unattached; wood and MDF tops are attached
- Stone tops 80 inches or wider will come in two pieces
- Free top samples available
- 10 year warranty

Black quartz

composite

Mesabi Black®

honed granite

Venatino marble