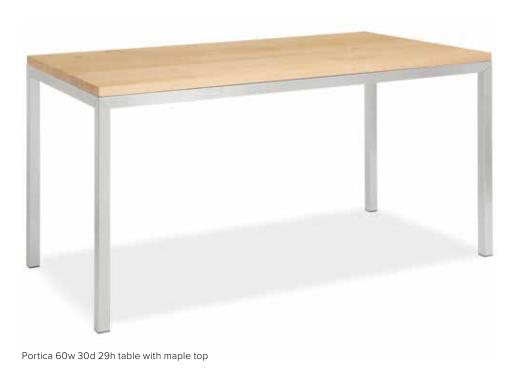

## PORTICA DESKS

### **Features**

- Stainless steel base
- Made in Wisconsin from U.S. and imported materials
- Optional power outlets and USB ports on the left or right back leg
- Custom sizes available; base-only orders available
- 10 year warranty

### Portica desk collection

60w 30d 29h desk **!** 

60w 36d 29h desk 🗓

72w 30d 29h desk **∵** 

72w 36d 29h desk 🗓

96w 48d 29h desk\*