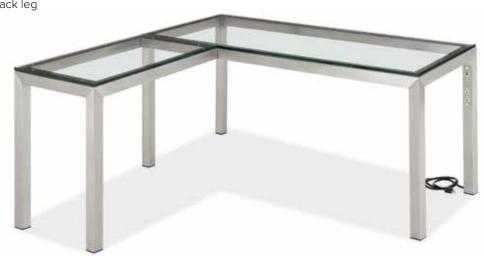

### PORTICA L-SHAPED DESKS

### **Features**

- · Stainless steel base
- Made in Wisconsin from U.S. and imported materials
- Optional power outlets and USB ports on the left or right back leg
- · Base-only orders available
- 10 year warranty

DESK

72w 30d 29h

desk with 36w

18d return 🔃

RETURN

Portica L-shaped desk 60 w 30 d 29 h with 36 w 18 d return with tempered glass top, shown with right power cord and USB