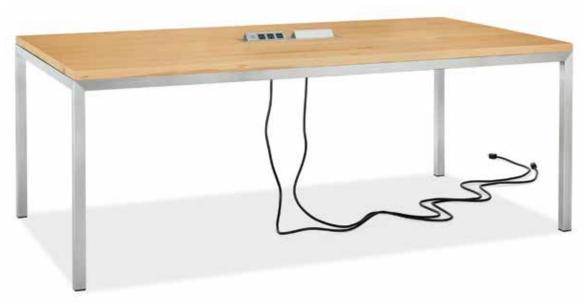

#### **Features**

- · Stainless steel base
- Made in Wisconsin from U.S. and imported materials
- Optional push-to-open tabletop charging station with outlets and USB ports
- 10 year warranty

Portica 78w 42d 29h conference table with maple top, shown with tabletop 8-port power and charging outlet in black