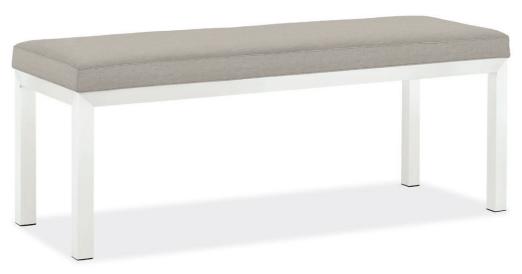

### **Features**

- Powder-coated steel base
- Made in Minnesota of U.S. and imported materials
- 5 year warranty

Pratt 46w 15d 18h bench in Sunbrella® Canvas silver with white base