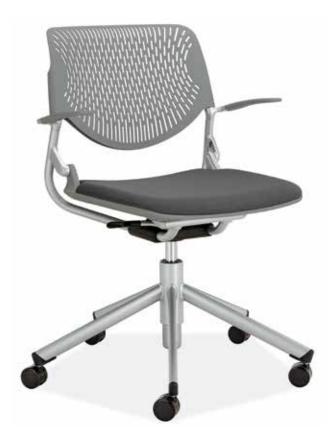

Runa swivel office chair 22w 22d 32-36h in grey

#### Runa swivel office chair collection

22w 22d 32-36h office chair in white

22w 22d 32-36h office chair in grey

22w 22d 32-36h office chair in black