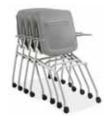

# RUNA® NESTING OFFICE CHAIR

#### **Features**

- Made in Japan of imported materials
- Meets or exceeds ANSI/BIFMA X5.1-2017 standards for commercial use
- Okamura Runa® is GREENGUARD Certified®
- 10 year warranty

Runa nesting office chair 22w 22d 33h in grey with white frame

### Runa nesting office chair collection

22w 22d 33h office chair in grey with white frame

22w 22d 33h office chair in grey with light grey frame

22w 22d 33h office chair in black with black frame