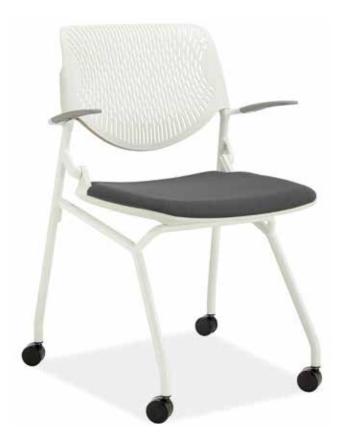

# RUNA® NESTING OFFICE CHAIR

#### **Features**

- Made in Japan of imported materials
- Meets or exceeds ANSI/BIFMA X5.1-2017 standards for commercial use
- Okamura Runa® is GREENGUARD Certified®
- 10 year warranty

Runa nesting office chair 22w 22d 33h in grey with white frame

### Runa nesting office chair collection

22w 22d 33h office chair in grey with white frame

22w 22d 33h office chair in grey with light grey frame

22w 22d 33h office chair in black with black frame