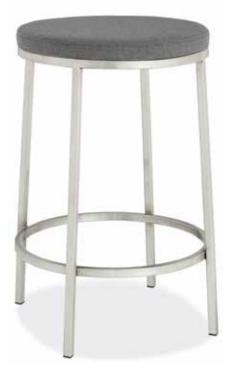

## TORI COUNTER AND BAR STOOLS

#### Features

- Made in Minnesota from U.S. materials
- Meets or exceeds ANSI/BIFMA X5.1-2017 standards for commercial use
- 5 year warranty

Tori counter stool in Sunbrella® Canvas slate with stainless steel frame

#### Tori stool collection

15" diameter 24h counter stool 15" diameter 30h bar stool